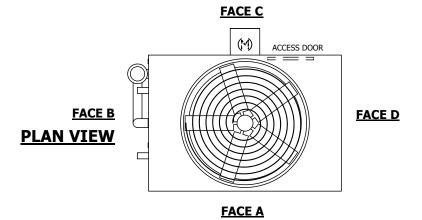

## NOTES:

- 1. (M)- FAN MOTOR LOCATION
- 2. HEAVIEST SECTION IS UPPER SECTION
- 3. MPT DENOTES MALE PIPE THREAD FPT DENOTES FEMALE PIPE THREAD BFW DENOTES BEVELED FOR WELDING **GVD DENOTES GROOVED** FLG DENOTES FLANGE PE DENOTES PLAIN END
- 4. +UNIT WEIGHT DOES NOT INCLUDE ACCESSORIES (SEE ACCESSORY DRAWINGS)
- 5. MAKE-UP WATER PRESSURE 20 psi MIN [137 kPa], 50 psi MAX [344 kPa]
- 6. \*-APPROXIMATE DIMENSIONS DO NOT USE FOR PRE-FABRICATION OF CONNECTING
- 7. 3/4" [19mm] DIA. MOUNTING HOLES. REFER TO RECOMMENDED STEEL SUPPORT DRAWING.
- 8. DIMENSIONS LISTED AS FOLLOWS: **ENGLISH FT-IN** METRIC [mm]