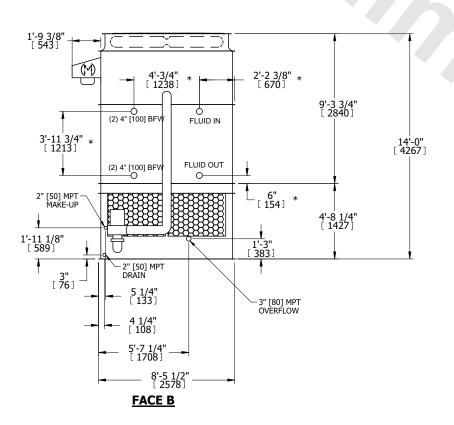

## NOTES:

- 1. (M)- FAN MOTOR LOCATION
- 2. HEAVIEST SECTION IS UPPER SECTION
- 3. MPT DENOTES MALE PIPE THREAD FPT DENOTES FEMALE PIPE THREAD BFW DENOTES BEVELED FOR WELDING **GVD DENOTES GROOVED** FLG DENOTES FLANGE PE DENOTES PLAIN END
- 4. +UNIT WEIGHT DOES NOT INCLUDE ACCESSORIES (SEE ACCESSORY DRAWINGS)
- 5. MAKE-UP WATER PRESSURE 20 psi MIN [137 kPa], 50 psi MAX [344 kPa]
- 6. \*-APPROXIMATE DIMENSIONS DO NOT USE FOR PRE-FABRICATION OF CONNECTING
- 7. 3/4" [19mm] DIA. MOUNTING HOLES. REFER TO RECOMMENDED STEEL SUPPORT DRAWING.
- 8. DIMENSIONS LISTED AS FOLLOWS: **ENGLISH FT-IN** METRIC [mm]

**SHIPPING** 16940 lbs+ [7685] kg+ WEIGHT

OPERATING WEIGHT

24620 lbs+ [11170] kg+

HEAVIEST SECTION WEIGHT

15140 lbs+ [6870] kg+

NO. OF SHIPPING SECTIONS

DRAWN BY: SLR