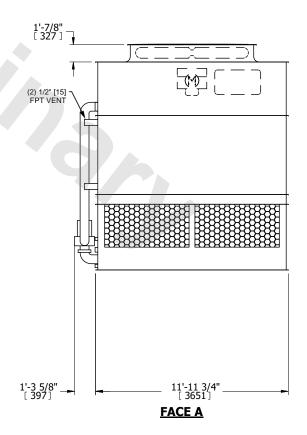

## NOTES:

- 1. (M)- FAN MOTOR LOCATION
- 2. HEAVIEST SECTION IS UPPER SECTION
- 3. MPT DENOTES MALE PIPE THREAD FPT DENOTES FEMALE PIPE THREAD BFW DENOTES BEVELED FOR WELDING **GVD DENOTES GROOVED** FLG DENOTES FLANGE PE DENOTES PLAIN END
- 4. +UNIT WEIGHT DOES NOT INCLUDE ACCESSORIES (SEE ACCESSORY DRAWINGS)
- 5. MAKE-UP WATER PRESSURE 20 psi MIN [137 kPa], 50 psi MAX [344 kPa]
- 6. \*-APPROXIMATE DIMENSIONS DO NOT USE FOR PRE-FABRICATION OF CONNECTING
- 7. 3/4" [19mm] DIA. MOUNTING HOLES. REFER TO RECOMMENDED STEEL SUPPORT DRAWING.
- 8. DIMENSIONS LISTED AS FOLLOWS: **ENGLISH FT-IN** METRIC [mm]