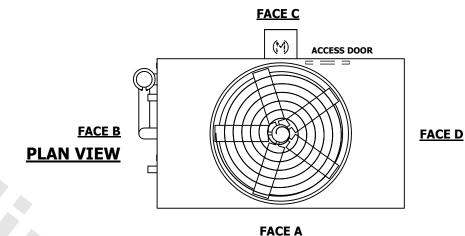

- 1. (M)- FAN MOTOR LOCATION
- 2. HEAVIEST SECTION IS UPPER SECTION
- 3. MPT DENOTES MALE PIPE THREAD FPT DENOTES FEMALE PIPE THREAD BFW DENOTES BEVELED FOR WELDING **GVD DENOTES GROOVED** FLG DENOTES FLANGE PE DENOTES PLAIN END
- 4. +UNIT WEIGHT DOES NOT INCLUDE ACCESSORIES (SEE ACCESSORY DRAWINGS)
- 5. MAKE-UP WATER PRESSURE 20 psi MIN [137 kPa], 50 psi MAX [344 kPa]
- 6. \*-APPROXIMATE DIMENSIONS DO NOT USE FOR PRE-FABRICATION OF CONNECTING
- 7. 3/4" [19mm] DIA. MOUNTING HOLES. REFER TO RECOMMENDED STEEL SUPPORT DRAWING.
- 8. DIMENSIONS LISTED AS FOLLOWS: **ENGLISH FT-IN** METRIC [mm]