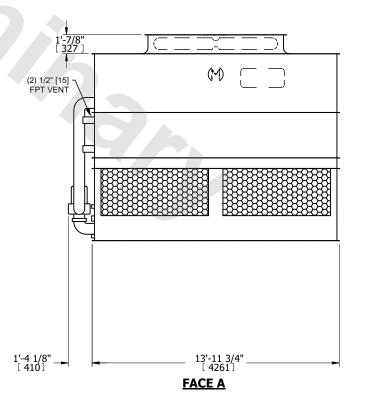

- 1. (M)- FAN MOTOR LOCATION
- 2. HEAVIEST SECTION IS UPPER SECTION
- 3. MPT DENOTES MALE PIPE THREAD FPT DENOTES FEMALE PIPE THREAD BFW DENOTES BEVELED FOR WELDING **GVD DENOTES GROOVED** FLG DENOTES FLANGE PE DENOTES PLAIN END
- 4. +UNIT WEIGHT DOES NOT INCLUDE ACCESSORIES (SEE ACCESSORY DRAWINGS)
- 5. MAKE-UP WATER PRESSURE 20 psi MIN [137 kPa], 50 psi MAX [344 kPa]
- 6. \*-APPROXIMATE DIMENSIONS DO NOT USE FOR PRE-FABRICATION OF CONNECTING
- 7. 3/4" [19mm] DIA. MOUNTING HOLES. REFER TO RECOMMENDED STEEL SUPPORT DRAWING.
- 8. DIMENSIONS LISTED AS FOLLOWS: **ENGLISH FT-IN** METRIC [mm]