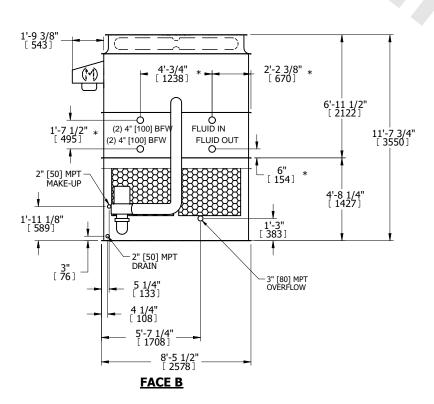

- 1. (M)- FAN MOTOR LOCATION
- 2. HEAVIEST SECTION IS UPPER SECTION
- 3. MPT DENOTES MALE PIPE THREAD FPT DENOTES FEMALE PIPE THREAD BFW DENOTES BEVELED FOR WELDING **GVD DENOTES GROOVED** FLG DENOTES FLANGE PE DENOTES PLAIN END
- 4. +UNIT WEIGHT DOES NOT INCLUDE ACCESSORIES (SEE ACCESSORY DRAWINGS)
- 5. MAKE-UP WATER PRESSURE 20 psi MIN [137 kPa], 50 psi MAX [344 kPa]
- 6. \*-APPROXIMATE DIMENSIONS DO NOT USE FOR PRE-FABRICATION OF CONNECTING
- 7. 3/4" [19mm] DIA. MOUNTING HOLES. REFER TO RECOMMENDED STEEL SUPPORT DRAWING.
- 8. DIMENSIONS LISTED AS FOLLOWS: **ENGLISH FT-IN** METRIC [mm]