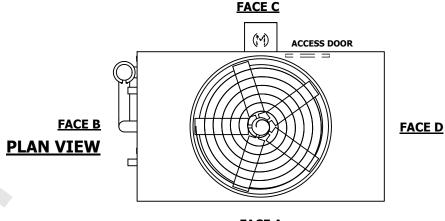

## NOTES:

- 1. (M)- FAN MOTOR LOCATION
- 2. HEAVIEST SECTION IS UPPER SECTION
- 3. MPT DENOTES MALE PIPE THREAD
  FPT DENOTES FEMALE PIPE THREAD
  BFW DENOTES BEVELED FOR WELDING
  GVD DENOTES GROOVED
  FLG DENOTES FLANGE
  PE DENOTES PLAIN END
- 4. +UNIT WEIGHT DOES NOT INCLUDE ACCESSORIES (SEE ACCESSORY DRAWINGS)
- 5. MAKE-UP WATER PRESSURE 20 psi MIN [137 kPa], 50 psi MAX [344 kPa]
- 6. \*-APPROXIMATE DIMENSIONS DO NOT USE FOR PRE-FABRICATION OF CONNECTING PIPING
- 7. 3/4" [19mm] DIA. MOUNTING HOLES. REFER TO RECOMMENDED STEEL SUPPORT DRAWING.
- 8. DIMENSIONS LISTED AS FOLLOWS: ENGLISH FT-IN METRIC [mm]