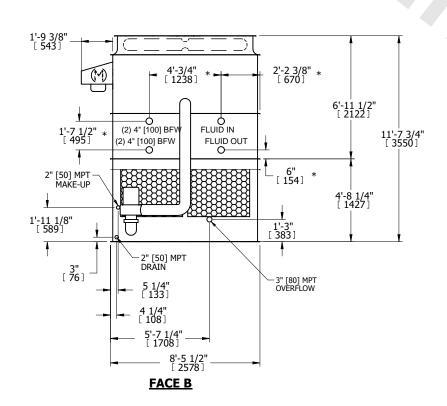

## NOTES:

- 1. (M)- FAN MOTOR LOCATION
- 2. HEAVIEST SECTION IS UPPER SECTION
- 3. MPT DENOTES MALE PIPE THREAD
  FPT DENOTES FEMALE PIPE THREAD
  BFW DENOTES BEVELED FOR WELDING
  GVD DENOTES GROOVED
  FLG DENOTES FLANGE
  PE DENOTES PLAIN END
- 4. +UNIT WEIGHT DOES NOT INCLUDE ACCESSORIES (SEE ACCESSORY DRAWINGS)
- 5. MAKE-UP WATER PRESSURE 20 psi MIN [137 kPa], 50 psi MAX [344 kPa]
- 6. \*-APPROXIMATE DIMENSIONS DO NOT USE FOR PRE-FABRICATION OF CONNECTING PIPING
- 7. 3/4" [19mm] DIA. MOUNTING HOLES. REFER TO RECOMMENDED STEEL SUPPORT DRAWING.
- 8. DIMENSIONS LISTED AS FOLLOWS: ENGLISH FT-IN METRIC [mm]