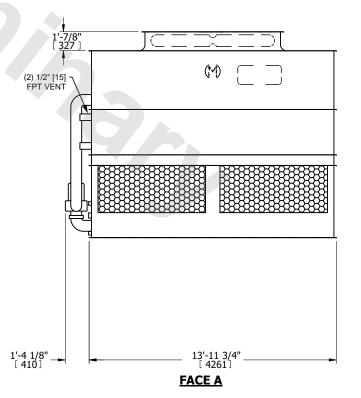

## NOTES:

- 1. (M)- FAN MOTOR LOCATION
- 2. HEAVIEST SECTION IS UPPER SECTION
- 3. MPT DENOTES MALE PIPE THREAD
  FPT DENOTES FEMALE PIPE THREAD
  BFW DENOTES BEVELED FOR WELDING
  GVD DENOTES GROOVED
  FLG DENOTES FLANGE
  PE DENOTES PLAIN END
- 4. +UNIT WEIGHT DOES NOT INCLUDE ACCESSORIES (SEE ACCESSORY DRAWINGS)
- 5. MAKE-UP WATER PRESSURE 20 psi MIN [137 kPa], 50 psi MAX [344 kPa]
- 6. \*-APPROXIMATE DIMENSIONS DO NOT USE FOR PRE-FABRICATION OF CONNECTING PIPING
- 7. 3/4" [19mm] DIA. MOUNTING HOLES. REFER TO RECOMMENDED STEEL SUPPORT DRAWING.
- 8. DIMENSIONS LISTED AS FOLLOWS: ENGLISH FT-IN METRIC [mm]