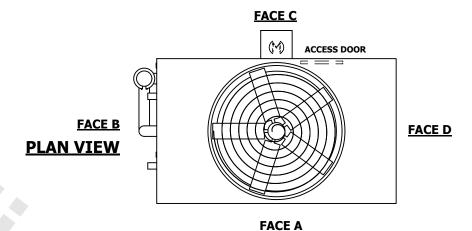

## NOTES:

- 1. (M)- FAN MOTOR LOCATION
- 2. HÉAVIEST SECTION IS UPPER SECTION
- 3. MPT DENOTES MALE PIPE THREAD FPT DENOTES FEMALE PIPE THREAD BFW DENOTES BEVELED FOR WELDING **GVD DENOTES GROOVED** FLG DENOTES FLANGE PE DENOTES PLAIN END
- 4. +UNIT WEIGHT DOES NOT INCLUDE ACCESSORIES (SEE ACCESSORY DRAWINGS)
- 5. MAKE-UP WATER PRESSURE 20 psi MIN [137 kPa], 50 psi MAX [344 kPa]
- 6. \*-APPROXIMATE DIMENSIONS DO NOT USE FOR PRE-FABRICATION OF CONNECTING
- 7. 3/4" [19mm] DIA. MOUNTING HOLES. REFER TO RECOMMENDED STEEL SUPPORT DRAWING.
- 8. DIMENSIONS LISTED AS FOLLOWS: **ENGLISH FT-IN** METRIC [mm]