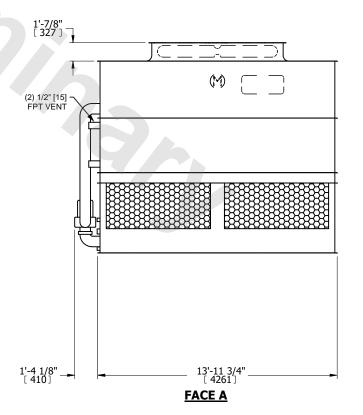

## NOTES:

- 1. (M)- FAN MOTOR LOCATION
- 2. HÉAVIEST SECTION IS UPPER SECTION
- 3. MPT DENOTES MALE PIPE THREAD FPT DENOTES FEMALE PIPE THREAD BFW DENOTES BEVELED FOR WELDING **GVD DENOTES GROOVED** FLG DENOTES FLANGE PE DENOTES PLAIN END
- 4. +UNIT WEIGHT DOES NOT INCLUDE ACCESSORIES (SEE ACCESSORY DRAWINGS)
- 5. MAKE-UP WATER PRESSURE 20 psi MIN [137 kPa], 50 psi MAX [344 kPa]
- 6. \*-APPROXIMATE DIMENSIONS DO NOT USE FOR PRE-FABRICATION OF CONNECTING
- 7. 3/4" [19mm] DIA. MOUNTING HOLES. REFER TO RECOMMENDED STEEL SUPPORT DRAWING.
- 8. DIMENSIONS LISTED AS FOLLOWS: **ENGLISH FT-IN** METRIC [mm]