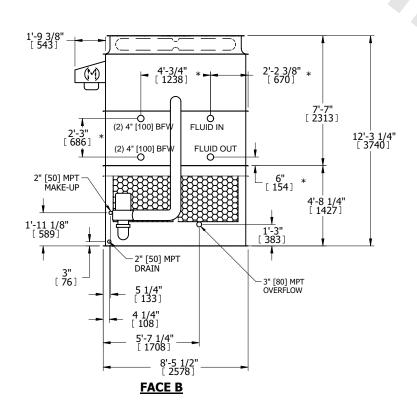

## NOTES:

- 1. (M)- FAN MOTOR LOCATION
- 2. HÉAVIEST SECTION IS UPPER SECTION
- 3. MPT DENOTES MALE PIPE THREAD FPT DENOTES FEMALE PIPE THREAD BFW DENOTES BEVELED FOR WELDING **GVD DENOTES GROOVED** FLG DENOTES FLANGE PE DENOTES PLAIN END
- 4. +UNIT WEIGHT DOES NOT INCLUDE ACCESSORIES (SEE ACCESSORY DRAWINGS)
- 5. MAKE-UP WATER PRESSURE 20 psi MIN [137 kPa], 50 psi MAX [344 kPa]
- 6. \*-APPROXIMATE DIMENSIONS DO NOT USE FOR PRE-FABRICATION OF CONNECTING
- 7. 3/4" [19mm] DIA. MOUNTING HOLES. REFER TO RECOMMENDED STEEL SUPPORT DRAWING.
- 8. DIMENSIONS LISTED AS FOLLOWS: **ENGLISH FT-IN** METRIC [mm]

DRAWN BY: SLR NO. OF SHIPPING SECTIONS **SHIPPING** OPERATING HEAVIEST SECTION 13330 lbs+ [6050] kg+ 20300 lbs+ [9210] kg+ 11320 lbs+ [5135] kg+ WEIGHT WEIGHT WEIGHT