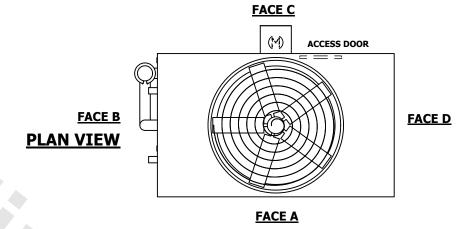

- 1. (M)- FAN MOTOR LOCATION
- 2. HEAVIEST SECTION IS UPPER SECTION
- 3. MPT DENOTES MALE PIPE THREAD FPT DENOTES FEMALE PIPE THREAD BFW DENOTES BEVELED FOR WELDING **GVD DENOTES GROOVED** FLG DENOTES FLANGE PE DENOTES PLAIN END
- 4. +UNIT WEIGHT DOES NOT INCLUDE ACCESSORIES (SEE ACCESSORY DRAWINGS)
- 5. MAKE-UP WATER PRESSURE 20 psi MIN [137 kPa], 50 psi MAX [344 kPa]
- 6. \*-APPROXIMATE DIMENSIONS DO NOT USE FOR PRE-FABRICATION OF CONNECTING
- 7. 3/4" [19mm] DIA. MOUNTING HOLES. REFER TO RECOMMENDED STEEL SUPPORT DRAWING.
- 8. DIMENSIONS LISTED AS FOLLOWS: **ENGLISH FT-IN** METRIC [mm]