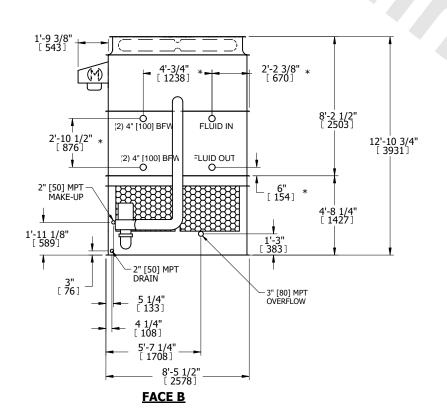

- 1. (M)- FAN MOTOR LOCATION
- 2. HEAVIEST SECTION IS UPPER SECTION
- 3. MPT DENOTES MALE PIPE THREAD FPT DENOTES FEMALE PIPE THREAD BFW DENOTES BEVELED FOR WELDING **GVD DENOTES GROOVED** FLG DENOTES FLANGE PE DENOTES PLAIN END
- 4. +UNIT WEIGHT DOES NOT INCLUDE ACCESSORIES (SEE ACCESSORY DRAWINGS)
- 5. MAKE-UP WATER PRESSURE 20 psi MIN [137 kPa], 50 psi MAX [344 kPa]
- 6. \*-APPROXIMATE DIMENSIONS DO NOT USE FOR PRE-FABRICATION OF CONNECTING
- 7. 3/4" [19mm] DIA. MOUNTING HOLES. REFER TO RECOMMENDED STEEL SUPPORT DRAWING.
- 8. DIMENSIONS LISTED AS FOLLOWS: **ENGLISH FT-IN** METRIC [mm]

**SHIPPING** 15030 lbs+ [6820] kg+ WEIGHT

OPERATING WEIGHT

22650 lbs+ [10275] kg+

HEAVIEST SECTION WEIGHT

13020 lbs+ [5910] kg+

NO. OF SHIPPING SECTIONS

DRAWN BY: SLR