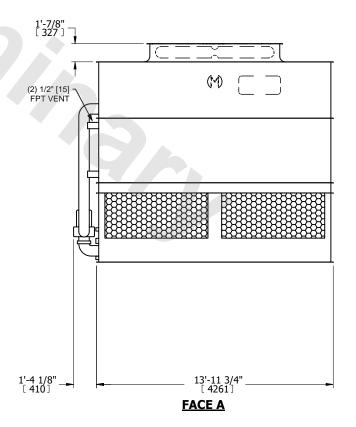

- 1. (M)- FAN MOTOR LOCATION
- 2. HEAVIEST SECTION IS UPPER SECTION
- 3. MPT DENOTES MALE PIPE THREAD FPT DENOTES FEMALE PIPE THREAD BFW DENOTES BEVELED FOR WELDING **GVD DENOTES GROOVED** FLG DENOTES FLANGE PE DENOTES PLAIN END
- 4. +UNIT WEIGHT DOES NOT INCLUDE ACCESSORIES (SEE ACCESSORY DRAWINGS)
- 5. MAKE-UP WATER PRESSURE 20 psi MIN [137 kPa], 50 psi MAX [344 kPa]
- 6. \*-APPROXIMATE DIMENSIONS DO NOT USE FOR PRE-FABRICATION OF CONNECTING
- 7. 3/4" [19mm] DIA. MOUNTING HOLES. REFER TO RECOMMENDED STEEL SUPPORT DRAWING.
- 8. DIMENSIONS LISTED AS FOLLOWS: **ENGLISH FT-IN** METRIC [mm]

**SHIPPING** 15030 lbs+ [6820] kg+ WEIGHT

OPERATING WEIGHT

22650 lbs+ [10275] kg+

HEAVIEST SECTION WEIGHT

13020 lbs+ [5910] kg+

NO. OF SHIPPING SECTIONS

DRAWN BY: SLR