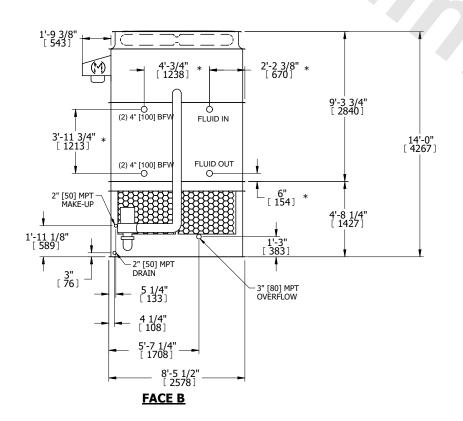

## NOTES:

- 1. (M)- FAN MOTOR LOCATION
- 2. HÉAVIEST SECTION IS UPPER SECTION
- 3. MPT DENOTES MALE PIPE THREAD
  FPT DENOTES FEMALE PIPE THREAD
  BFW DENOTES BEVELED FOR WELDING
  GVD DENOTES GROOVED
  FLG DENOTES FLANGE
  PE DENOTES PLAIN END
- 4. +UNIT WEIGHT DOES NOT INCLUDE ACCESSORIES (SEE ACCESSORY DRAWINGS)
- 5. MAKE-UP WATER PRESSURE 20 psi MIN [137 kPa], 50 psi MAX [344 kPa]
- 6. \*-APPROXIMATE DIMENSIONS DO NOT USE FOR PRE-FABRICATION OF CONNECTING PIPING
- 7. 3/4" [19mm] DIA. MOUNTING HOLES. REFER TO RECOMMENDED STEEL SUPPORT DRAWING.
- 8. DIMENSIONS LISTED AS FOLLOWS: ENGLISH FT-IN METRIC [mm]

FACE D

**FACE A** 

SHIPPING 19250 lbs+ [8735] kg+ WEIGHT

OPERATING WEIGHT

28190 lbs+ [12790] kg+

HEAVIEST SECTION WEIGHT

17240 lbs+ [7820] kg+

NO. OF SHIPPING SECTIONS