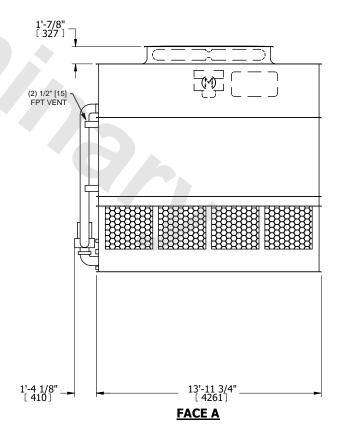

## NOTES:

- 1. (M)- FAN MOTOR LOCATION
- 2. HÉAVIEST SECTION IS UPPER SECTION
- 3. MPT DENOTES MALE PIPE THREAD
  FPT DENOTES FEMALE PIPE THREAD
  BFW DENOTES BEVELED FOR WELDING
  GVD DENOTES GROOVED
  FLG DENOTES FLANGE
  PE DENOTES PLAIN END
- 4. +UNIT WEIGHT DOES NOT INCLUDE ACCESSORIES (SEE ACCESSORY DRAWINGS)
- 5. MAKE-UP WATER PRESSURE 20 psi MIN [137 kPa], 50 psi MAX [344 kPa]
- 6. \*-APPROXIMATE DIMENSIONS DO NOT USE FOR PRE-FABRICATION OF CONNECTING PIPING
- 7. 3/4" [19mm] DIA. MOUNTING HOLES. REFER TO RECOMMENDED STEEL SUPPORT DRAWING.
- 8. DIMENSIONS LISTED AS FOLLOWS: ENGLISH FT-IN METRIC [mm]

FACE D

**FACE A** 

SHIPPING 19250 lbs+ [8735] kg+ WEIGHT

OPERATING WEIGHT

28190 lbs+ [12790] kg+

HEAVIEST SECTION WEIGHT

17240 lbs+ [7820] kg+

NO. OF SHIPPING SECTIONS