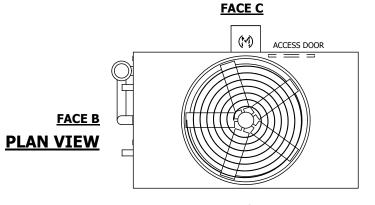

## NOTES:

- 1. (M)- FAN MOTOR LOCATION
- 2. HÉAVIEST SECTION IS UPPER SECTION
- 3. MPT DENOTES MALE PIPE THREAD
  FPT DENOTES FEMALE PIPE THREAD
  BFW DENOTES BEVELED FOR WELDING
  GVD DENOTES GROOVED
  FLG DENOTES FLANGE
  PE DENOTES PLAIN END
- 4. +UNIT WEIGHT DOES NOT INCLUDE ACCESSORIES (SEE ACCESSORY DRAWINGS)
- 5. MAKE-UP WATER PRESSURE 20 psi MIN [137 kPa], 50 psi MAX [344 kPa]
- 6. \*-APPROXIMATE DIMENSIONS DO NOT USE FOR PRE-FABRICATION OF CONNECTING PIPING
- 7. 3/4" [19mm] DIA. MOUNTING HOLES. REFER TO RECOMMENDED STEEL SUPPORT DRAWING.
- 8. DIMENSIONS LISTED AS FOLLOWS: ENGLISH FT-IN METRIC [mm]

FACE D

**FACE A** 

SHIPPING 19250 lbs+ [8735] kg+ WEIGHT

OPERATING WEIGHT

28190 lbs+ [12790] kg+

HEAVIEST SECTION WEIGHT

17240 lbs+ [7820] kg+

NO. OF SHIPPING SECTIONS