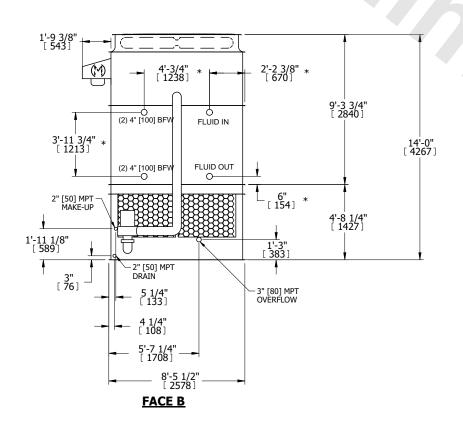

## NOTES:

- 1. (M)- FAN MOTOR LOCATION
- 2. HÉAVIEST SECTION IS UPPER SECTION
- 3. MPT DENOTES MALE PIPE THREAD FPT DENOTES FEMALE PIPE THREAD BFW DENOTES BEVELED FOR WELDING **GVD DENOTES GROOVED** FLG DENOTES FLANGE PE DENOTES PLAIN END
- 4. +UNIT WEIGHT DOES NOT INCLUDE ACCESSORIES (SEE ACCESSORY DRAWINGS)
- 5. MAKE-UP WATER PRESSURE 20 psi MIN [137 kPa], 50 psi MAX [344 kPa]
- 6. \*-APPROXIMATE DIMENSIONS DO NOT USE FOR PRE-FABRICATION OF CONNECTING
- 7. 3/4" [19mm] DIA. MOUNTING HOLES. REFER TO RECOMMENDED STEEL SUPPORT DRAWING.
- 8. DIMENSIONS LISTED AS FOLLOWS: **ENGLISH FT-IN** METRIC [mm]