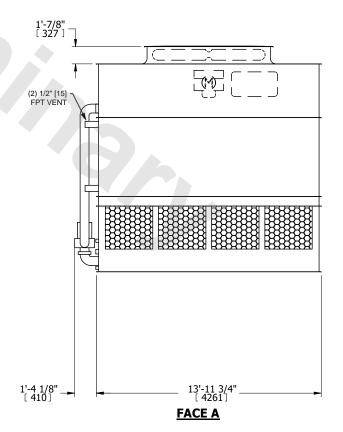

## NOTES:

- 1. (M)- FAN MOTOR LOCATION
- 2. HÉAVIEST SECTION IS UPPER SECTION
- 3. MPT DENOTES MALE PIPE THREAD FPT DENOTES FEMALE PIPE THREAD BFW DENOTES BEVELED FOR WELDING **GVD DENOTES GROOVED** FLG DENOTES FLANGE PE DENOTES PLAIN END
- 4. +UNIT WEIGHT DOES NOT INCLUDE ACCESSORIES (SEE ACCESSORY DRAWINGS)
- 5. MAKE-UP WATER PRESSURE 20 psi MIN [137 kPa], 50 psi MAX [344 kPa]
- 6. \*-APPROXIMATE DIMENSIONS DO NOT USE FOR PRE-FABRICATION OF CONNECTING
- 7. 3/4" [19mm] DIA. MOUNTING HOLES. REFER TO RECOMMENDED STEEL SUPPORT DRAWING.
- 8. DIMENSIONS LISTED AS FOLLOWS: **ENGLISH FT-IN** METRIC [mm]