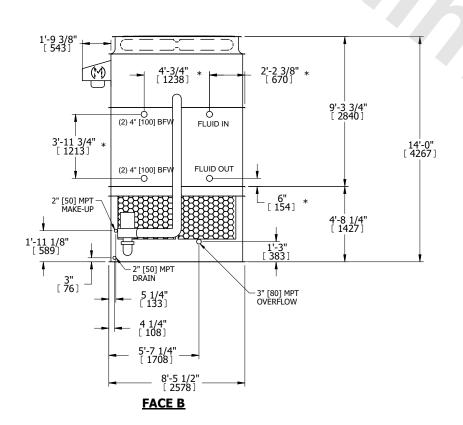

## NOTES:

- 1. (M)- FAN MOTOR LOCATION
- 2. HÉAVIEST SECTION IS UPPER SECTION
- 3. MPT DENOTES MALE PIPE THREAD
  FPT DENOTES FEMALE PIPE THREAD
  BFW DENOTES BEVELED FOR WELDING
  GVD DENOTES GROOVED
  FLG DENOTES FLANGE
  PE DENOTES PLAIN END
- 4. +UNIT WEIGHT DOES NOT INCLUDE ACCESSORIES (SEE ACCESSORY DRAWINGS)
- 5. MAKE-UP WATER PRESSURE 20 psi MIN [137 kPa], 50 psi MAX [344 kPa]
- 6. \*-APPROXIMATE DIMENSIONS DO NOT USE FOR PRE-FABRICATION OF CONNECTING PIPING
- 7. 3/4" [19mm] DIA. MOUNTING HOLES. REFER TO RECOMMENDED STEEL SUPPORT DRAWING.
- 8. DIMENSIONS LISTED AS FOLLOWS: ENGLISH FT-IN METRIC [mm]

FACE D

**FACE A** 

SHIPPING WEIGHT 19330 lbs+ [8770] kg+

OPERATING WEIGHT

28270 lbs+ [12825] kg+

HEAVIEST SECTION WEIGHT

17320 lbs+ [7860] kg+

NO. OF SHIPPING SECTIONS