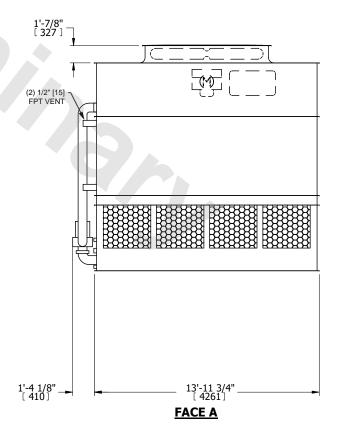

## NOTES:

- 1. (M)- FAN MOTOR LOCATION
- 2. HÉAVIEST SECTION IS UPPER SECTION
- 3. MPT DENOTES MALE PIPE THREAD
  FPT DENOTES FEMALE PIPE THREAD
  BFW DENOTES BEVELED FOR WELDING
  GVD DENOTES GROOVED
  FLG DENOTES FLANGE
  PE DENOTES PLAIN END
- 4. +UNIT WEIGHT DOES NOT INCLUDE ACCESSORIES (SEE ACCESSORY DRAWINGS)
- 5. MAKE-UP WATER PRESSURE 20 psi MIN [137 kPa], 50 psi MAX [344 kPa]
- 6. \*-APPROXIMATE DIMENSIONS DO NOT USE FOR PRE-FABRICATION OF CONNECTING PIPING
- 7. 3/4" [19mm] DIA. MOUNTING HOLES. REFER TO RECOMMENDED STEEL SUPPORT DRAWING.
- 8. DIMENSIONS LISTED AS FOLLOWS: ENGLISH FT-IN METRIC [mm]

FACE D

**FACE A** 

SHIPPING WEIGHT 19330 lbs+ [8770] kg+

OPERATING WEIGHT

28270 lbs+ [12825] kg+

HEAVIEST SECTION WEIGHT

17320 lbs+ [7860] kg+

NO. OF SHIPPING SECTIONS