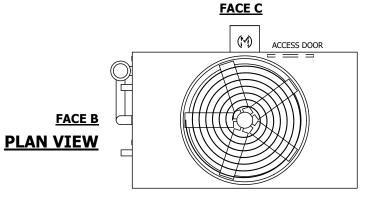

## NOTES:

- 1. (M)- FAN MOTOR LOCATION
- 2. HÉAVIEST SECTION IS UPPER SECTION
- 3. MPT DENOTES MALE PIPE THREAD
  FPT DENOTES FEMALE PIPE THREAD
  BFW DENOTES BEVELED FOR WELDING
  GVD DENOTES GROOVED
  FLG DENOTES FLANGE
  PE DENOTES PLAIN END
- 4. +UNIT WEIGHT DOES NOT INCLUDE ACCESSORIES (SEE ACCESSORY DRAWINGS)
- 5. MAKE-UP WATER PRESSURE 20 psi MIN [137 kPa], 50 psi MAX [344 kPa]
- 6. \*-APPROXIMATE DIMENSIONS DO NOT USE FOR PRE-FABRICATION OF CONNECTING PIPING
- 7. 3/4" [19mm] DIA. MOUNTING HOLES. REFER TO RECOMMENDED STEEL SUPPORT DRAWING.
- 8. DIMENSIONS LISTED AS FOLLOWS: ENGLISH FT-IN METRIC [mm]

FACE D

**FACE A** 

SHIPPING WEIGHT 19330 lbs+ [8770] kg+

OPERATING WEIGHT

28270 lbs+ [12825] kg+

HEAVIEST SECTION WEIGHT

17320 lbs+ [7860] kg+

NO. OF SHIPPING SECTIONS