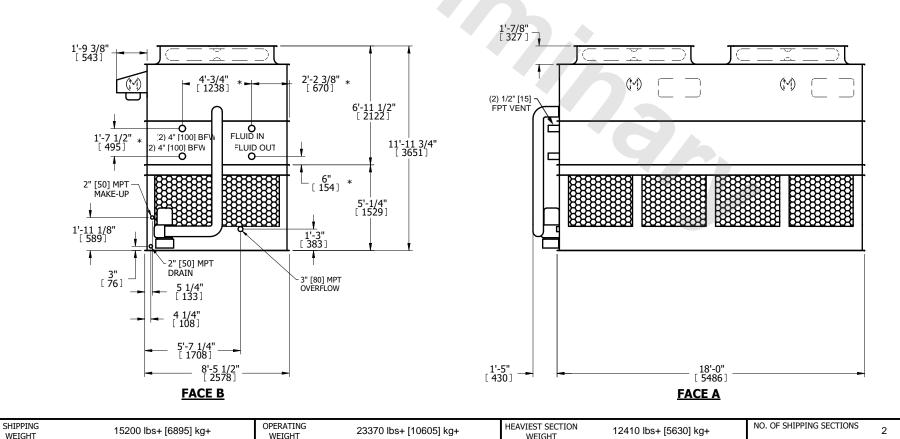

## NOTES:

WEIGHT

- 1. (M)- FAN MOTOR LOCATION
- 2. HEAVIEST SECTION IS UPPER SECTION
- 3. MPT DENOTES MALE PIPE THREAD FPT DENOTES FEMALE PIPE THREAD BFW DENOTES BEVELED FOR WELDING **GVD DENOTES GROOVED** FLG DENOTES FLANGE PE DENOTES PLAIN END
- 4. +UNIT WEIGHT DOES NOT INCLUDE ACCESSORIES (SEE ACCESSORY DRAWINGS)
- 5. MAKE-UP WATER PRESSURE 20 psi MIN [137 kPa], 50 psi MAX [344 kPa]
- 6. \*-APPROXIMATE DIMENSIONS DO NOT USE FOR PRE-FABRICATION OF CONNECTING
- 7. 3/4" [19mm] DIA. MOUNTING HOLES. REFER TO RECOMMENDED STEEL SUPPORT DRAWING.
- 8. DIMENSIONS LISTED AS FOLLOWS: **ENGLISH FT-IN** METRIC [mm]

**FACE A** 

WEIGHT