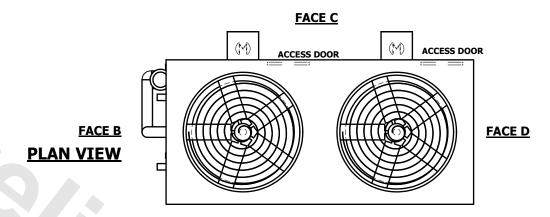

## NOTES:

WEIGHT

- 1. (M)- FAN MOTOR LOCATION
- 2. HEAVIEST SECTION IS UPPER SECTION
- 3. MPT DENOTES MALE PIPE THREAD FPT DENOTES FEMALE PIPE THREAD BFW DENOTES BEVELED FOR WELDING **GVD DENOTES GROOVED** FLG DENOTES FLANGE PE DENOTES PLAIN END
- 4. +UNIT WEIGHT DOES NOT INCLUDE ACCESSORIES (SEE ACCESSORY DRAWINGS)
- 5. MAKE-UP WATER PRESSURE 20 psi MIN [137 kPa], 50 psi MAX [344 kPa]
- 6. \*-APPROXIMATE DIMENSIONS DO NOT USE FOR PRE-FABRICATION OF CONNECTING
- 7. 3/4" [19mm] DIA. MOUNTING HOLES. REFER TO RECOMMENDED STEEL SUPPORT DRAWING.
- 8. DIMENSIONS LISTED AS FOLLOWS: **ENGLISH FT-IN** METRIC [mm]