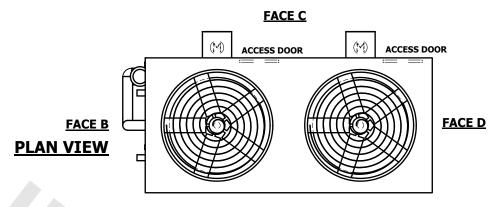

## NOTES:

- 1. (M)- FAN MOTOR LOCATION
- 2. HEAVIEST SECTION IS UPPER SECTION
- 3. MPT DENOTES MALE PIPE THREAD
  FPT DENOTES FEMALE PIPE THREAD
  BFW DENOTES BEVELED FOR WELDING
  GVD DENOTES GROOVED
  FLG DENOTES FLANGE
  PE DENOTES PLAIN END
- 4. +UNIT WEIGHT DOES NOT INCLUDE ACCESSORIES (SEE ACCESSORY DRAWINGS)
- 5. MAKE-UP WATER PRESSURE 20 psi MIN [137 kPa], 50 psi MAX [344 kPa]
- 6. \*-APPROXIMATE DIMENSIONS DO NOT USE FOR PRE-FABRICATION OF CONNECTING PIPING
- 7. 3/4" [19mm] DIA. MOUNTING HOLES. REFER TO RECOMMENDED STEEL SUPPORT DRAWING.
- 8. DIMENSIONS LISTED AS FOLLOWS: ENGLISH FT-IN METRIC [mm]