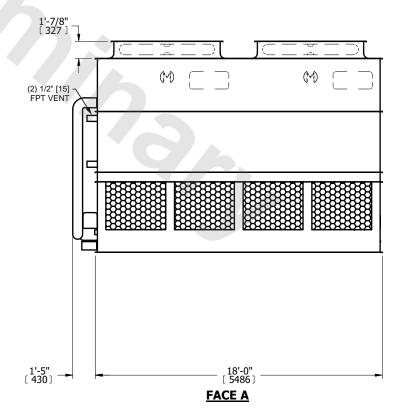

## NOTES:

- 1. (M)- FAN MOTOR LOCATION
- 2. HEAVIEST SECTION IS UPPER SECTION
- 3. MPT DENOTES MALE PIPE THREAD
  FPT DENOTES FEMALE PIPE THREAD
  BFW DENOTES BEVELED FOR WELDING
  GVD DENOTES GROOVED
  FLG DENOTES FLANGE
  PE DENOTES PLAIN END
- 4. +UNIT WEIGHT DOES NOT INCLUDE ACCESSORIES (SEE ACCESSORY DRAWINGS)
- 5. MAKE-UP WATER PRESSURE 20 psi MIN [137 kPa], 50 psi MAX [344 kPa]
- 6. \*-APPROXIMATE DIMENSIONS DO NOT USE FOR PRE-FABRICATION OF CONNECTING PIPING
- 7. 3/4" [19mm] DIA. MOUNTING HOLES. REFER TO RECOMMENDED STEEL SUPPORT DRAWING.
- 8. DIMENSIONS LISTED AS FOLLOWS: ENGLISH FT-IN METRIC [mm]