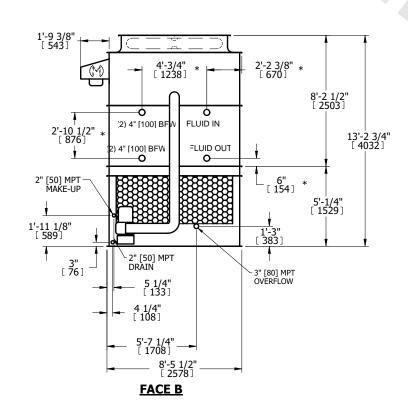

## NOTES:

- 1. (M)- FAN MOTOR LOCATION
- 2. HEAVIEST SECTION IS UPPER SECTION
- 3. MPT DENOTES MALE PIPE THREAD
  FPT DENOTES FEMALE PIPE THREAD
  BFW DENOTES BEVELED FOR WELDING
  GVD DENOTES GROOVED
  FLG DENOTES FLANGE
  PE DENOTES PLAIN END
- 4. +UNIT WEIGHT DOES NOT INCLUDE ACCESSORIES (SEE ACCESSORY DRAWINGS)
- 5. MAKE-UP WATER PRESSURE 20 psi MIN [137 kPa], 50 psi MAX [344 kPa]
- 6. \*-APPROXIMATE DIMENSIONS DO NOT USE FOR PRE-FABRICATION OF CONNECTING PIPING
- 7. 3/4" [19mm] DIA. MOUNTING HOLES. REFER TO RECOMMENDED STEEL SUPPORT DRAWING.
- 8. DIMENSIONS LISTED AS FOLLOWS: ENGLISH FT-IN METRIC [mm]

SHIPPING WEIGHT 20320 lbs+ [9220] kg+ OPERATING WEIGHT 30180 lbs+ [13690] kg+ HEAVIEST SECTION WEIGHT 17530 lbs+ [7955] kg+ NO. OF SHIPPING SECTIONS 2 DRAWN BY: SLR