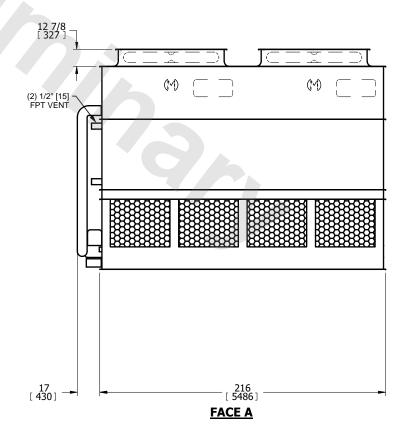

## NOTES:

- 1. (M)- FAN MOTOR LOCATION
- 2. HÉAVIEST SECTION IS UPPER SECTION
- 3. MPT DENOTES MALE PIPE THREAD
  FPT DENOTES FEMALE PIPE THREAD
  BFW DENOTES BEVELED FOR WELDING
  GVD DENOTES GROOVED
  FLG DENOTES FLANGE
  PE DENOTES PLAIN END
- 4. +UNIT WEIGHT DOES NOT INCLUDE ACCESSORIES (SEE ACCESSORY DRAWINGS)
- 5. MAKE-UP WATER PRESSURE 20 psi MIN [137 kPa], 50 psi MAX [344 kPa]
- 6. \*-APPROXIMATE DIMENSIONS DO NOT USE FOR PRE-FABRICATION OF CONNECTING PIPING
- 7. 3/4" [19mm] DIA. MOUNTING HOLES. REFER TO RECOMMENDED STEEL SUPPORT DRAWING.
- 8. DIMENSIONS LISTED AS FOLLOWS: ENGLISH FT-IN METRIC [mm]

**FACE A** 