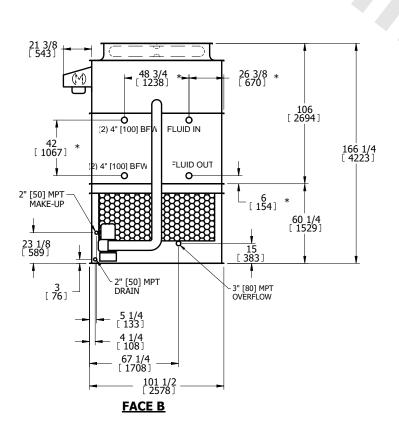

## NOTES:

- 1. (M)- FAN MOTOR LOCATION
- 2. HÉAVIEST SECTION IS UPPER SECTION
- 3. MPT DENOTES MALE PIPE THREAD
  FPT DENOTES FEMALE PIPE THREAD
  BFW DENOTES BEVELED FOR WELDING
  GVD DENOTES GROOVED
  FLG DENOTES FLANGE
  PE DENOTES PLAIN END
- 4. +UNIT WEIGHT DOES NOT INCLUDE ACCESSORIES (SEE ACCESSORY DRAWINGS)
- 5. MAKE-UP WATER PRESSURE 20 psi MIN [137 kPa], 50 psi MAX [344 kPa]
- 6. \*-APPROXIMATE DIMENSIONS DO NOT USE FOR PRE-FABRICATION OF CONNECTING PIPING
- 7. 3/4" [19mm] DIA. MOUNTING HOLES. REFER TO RECOMMENDED STEEL SUPPORT DRAWING.
- 8. DIMENSIONS LISTED AS FOLLOWS: ENGLISH FT-IN METRIC [mm]