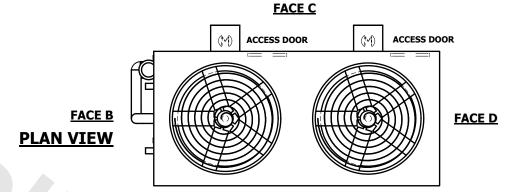

## NOTES:

- 1. (M)- FAN MOTOR LOCATION
- 2. HÉAVIEST SECTION IS UPPER SECTION
- 3. MPT DENOTES MALE PIPE THREAD
  FPT DENOTES FEMALE PIPE THREAD
  BFW DENOTES BEVELED FOR WELDING
  GVD DENOTES GROOVED
  FLG DENOTES FLANGE
  PE DENOTES PLAIN END
- 4. +UNIT WEIGHT DOES NOT INCLUDE ACCESSORIES (SEE ACCESSORY DRAWINGS)
- 5. MAKE-UP WATER PRESSURE 20 psi MIN [137 kPa], 50 psi MAX [344 kPa]
- 6. \*-APPROXIMATE DIMENSIONS DO NOT USE FOR PRE-FABRICATION OF CONNECTING PIPING
- 7. 3/4" [19mm] DIA. MOUNTING HOLES. REFER TO RECOMMENDED STEEL SUPPORT DRAWING.
- 8. DIMENSIONS LISTED AS FOLLOWS: ENGLISH FT-IN METRIC [mm]