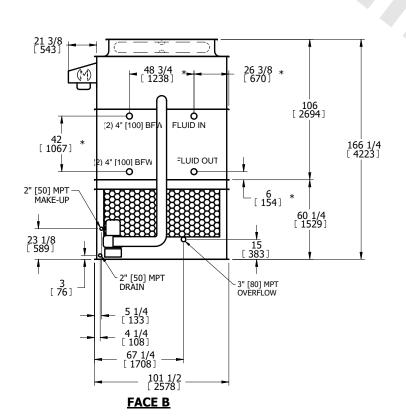

## NOTES:

- 1. (M)- FAN MOTOR LOCATION
- 2. HÉAVIEST SECTION IS UPPER SECTION
- 3. MPT DENOTES MALE PIPE THREAD FPT DENOTES FEMALE PIPE THREAD BFW DENOTES BEVELED FOR WELDING GVD DENOTES GROOVED FLG DENOTES FLANGE PE DENOTES PLAIN END
- 4. +UNIT WEIGHT DOES NOT INCLUDE ACCESSORIES (SEE ACCESSORY DRAWINGS)
- 5. MAKE-UP WATER PRESSURE 20 psi MIN [137 kPa], 50 psi MAX [344 kPa]
- 6. \*-APPROXIMATE DIMENSIONS DO NOT USE FOR PRE-FABRICATION OF CONNECTING PIPING
- 7. 3/4" [19mm] DIA. MOUNTING HOLES. REFER TO RECOMMENDED STEEL SUPPORT DRAWING.
- 8. DIMENSIONS LISTED AS FOLLOWS: ENGLISH FT-IN METRIC [mm]