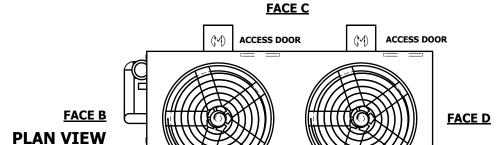

## NOTES:

- 1. (M)- FAN MOTOR LOCATION
- 2. HÉAVIEST SECTION IS UPPER SECTION
- 3. MPT DENOTES MALE PIPE THREAD FPT DENOTES FEMALE PIPE THREAD BFW DENOTES BEVELED FOR WELDING GVD DENOTES GROOVED FLG DENOTES FLANGE PE DENOTES PLAIN END
- 4. +UNIT WEIGHT DOES NOT INCLUDE ACCESSORIES (SEE ACCESSORY DRAWINGS)
- 5. MAKE-UP WATER PRESSURE 20 psi MIN [137 kPa], 50 psi MAX [344 kPa]
- 6. \*-APPROXIMATE DIMENSIONS DO NOT USE FOR PRE-FABRICATION OF CONNECTING PIPING
- 7. 3/4" [19mm] DIA. MOUNTING HOLES. REFER TO RECOMMENDED STEEL SUPPORT DRAWING.
- 8. DIMENSIONS LISTED AS FOLLOWS: ENGLISH FT-IN METRIC [mm]

FACE A

SHIPPING WEIGHT 22780 lbs+ [10335] kg+ OPERATING WEIGHT

33490 lbs+ [15195] kg+

HEAVIEST SECTION WEIGHT

19990 lbs+ [9070] kg+

NO. OF SHIPPING SECTIONS

DRAWN BY: SLR