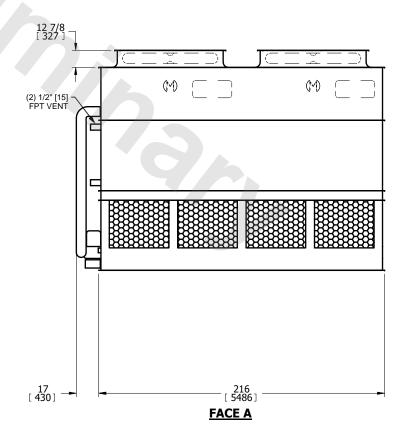

## NOTES:

- 1. (M)- FAN MOTOR LOCATION
- 2. HÉAVIEST SECTION IS UPPER SECTION
- 3. MPT DENOTES MALE PIPE THREAD FPT DENOTES FEMALE PIPE THREAD BFW DENOTES BEVELED FOR WELDING GVD DENOTES GROOVED FLG DENOTES FLANGE PE DENOTES PLAIN END
- 4. +UNIT WEIGHT DOES NOT INCLUDE ACCESSORIES (SEE ACCESSORY DRAWINGS)
- 5. MAKE-UP WATER PRESSURE 20 psi MIN [137 kPa], 50 psi MAX [344 kPa]
- 6. \*-APPROXIMATE DIMENSIONS DO NOT USE FOR PRE-FABRICATION OF CONNECTING PIPING
- 7. 3/4" [19mm] DIA. MOUNTING HOLES. REFER TO RECOMMENDED STEEL SUPPORT DRAWING.
- 8. DIMENSIONS LISTED AS FOLLOWS: ENGLISH FT-IN METRIC [mm]

FACE A

SHIPPING WEIGHT 22780 lbs+ [10335] kg+ OPERATING WEIGHT

33490 lbs+ [15195] kg+

HEAVIEST SECTION WEIGHT

19990 lbs+ [9070] kg+

NO. OF SHIPPING SECTIONS

DRAWN BY: SLR