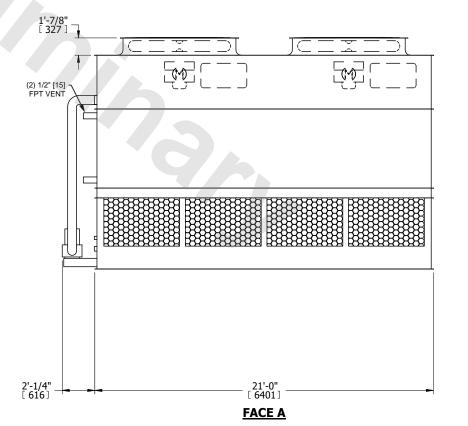

## NOTES:

- 1. (M)- FAN MOTOR LOCATION
- 2. HÉAVIEST SECTION IS UPPER SECTION
- 3. MPT DENOTES MALE PIPE THREAD FPT DENOTES FEMALE PIPE THREAD BFW DENOTES BEVELED FOR WELDING GVD DENOTES GROOVED FLG DENOTES FLANGE PE DENOTES PLAIN END
- 4. +UNIT WEIGHT DOES NOT INCLUDE ACCESSORIES (SEE ACCESSORY DRAWINGS)
- 5. MAKE-UP WATER PRESSURE 20 psi MIN [137 kPa], 50 psi MAX [344 kPa]
- 6. \*-APPROXIMATE DIMENSIONS DO NOT ÚSE FOR PRE-FABRICATION OF CONNECTING PIPING
- 7. 3/4" [19mm] DIA. MOUNTING HOLES. REFER TO RECOMMENDED STEEL SUPPORT DRAWING.
- 8. DIMENSIONS LISTED AS FOLLOWS: ENGLISH FT-IN METRIC [mm]

FACE A

SHIPPING WEIGHT 29390 lbs+ [13335] kg+ OPERATING WEIGHT

42960 lbs+ [19490] kg+

HEAVIEST SECTION WEIGHT

26290 lbs+ [11925] kg+

NO. OF SHIPPING SECTIONS

DRAWN BY: