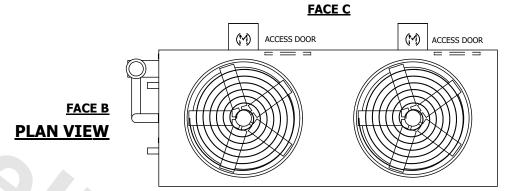

## NOTES:

- 1. (M)- FAN MOTOR LOCATION
- 2. HÉAVIEST SECTION IS UPPER SECTION
- 3. MPT DENOTES MALE PIPE THREAD FPT DENOTES FEMALE PIPE THREAD BFW DENOTES BEVELED FOR WELDING GVD DENOTES GROOVED FLG DENOTES FLANGE PE DENOTES PLAIN END
- 4. +UNIT WEIGHT DOES NOT INCLUDE ACCESSORIES (SEE ACCESSORY DRAWINGS)
- 5. MAKE-UP WATER PRESSURE 20 psi MIN [137 kPa], 50 psi MAX [344 kPa]
- 6. \*-APPROXIMATE DIMENSIONS DO NOT ÚSE FOR PRE-FABRICATION OF CONNECTING PIPING
- 7. 3/4" [19mm] DIA. MOUNTING HOLES. REFER TO RECOMMENDED STEEL SUPPORT DRAWING.
- 8. DIMENSIONS LISTED AS FOLLOWS: ENGLISH FT-IN METRIC [mm]