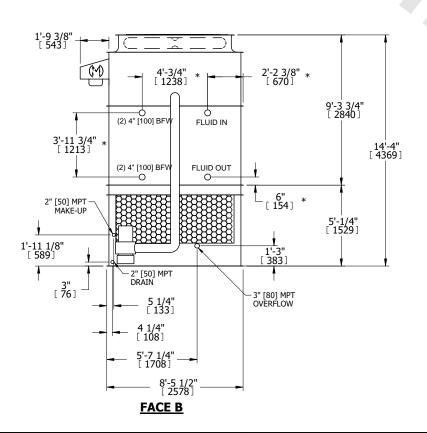

## NOTES:

- 1. (M)- FAN MOTOR LOCATION
- 2. HÉAVIEST SECTION IS UPPER SECTION
- 3. MPT DENOTES MALE PIPE THREAD FPT DENOTES FEMALE PIPE THREAD BFW DENOTES BEVELED FOR WELDING GVD DENOTES GROOVED FLG DENOTES FLANGE PE DENOTES PLAIN END
- 4. +UNIT WEIGHT DOES NOT INCLUDE ACCESSORIES (SEE ACCESSORY DRAWINGS)
- 5. MAKE-UP WATER PRESSURE 20 psi MIN [137 kPa], 50 psi MAX [344 kPa]
- 6. \*-APPROXIMATE DIMENSIONS DO NOT ÚSE FOR PRE-FABRICATION OF CONNECTING PIPING
- 7. 3/4" [19mm] DIA. MOUNTING HOLES. REFER TO RECOMMENDED STEEL SUPPORT DRAWING.
- 8. DIMENSIONS LISTED AS FOLLOWS: ENGLISH FT-IN METRIC [mm]