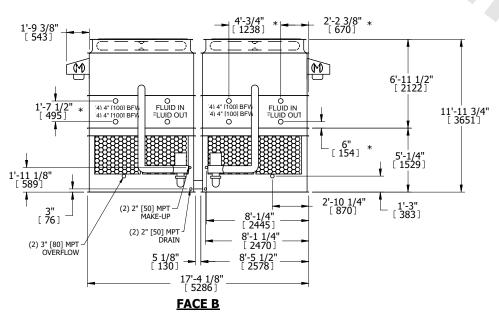

## NOTES:

- 1. (M)- FAN MOTOR LOCATION
- 2. HEAVIEST SECTION IS UPPER SECTION
- 3. MPT DENOTES MALE PIPE THREAD FPT DENOTES FEMALE PIPE THREAD BFW DENOTES BEVELED FOR WELDING **GVD DENOTES GROOVED** FLG DENOTES FLANGE PE DENOTES PLAIN END
- 4. +UNIT WEIGHT DOES NOT INCLUDE ACCESSORIES (SEE ACCESSORY DRAWINGS)
- 5. MAKE-UP WATER PRESSURE 20 psi MIN [137 kPa], 50 psi MAX [344 kPa]
- 6. \*-APPROXIMATE DIMENSIONS DO NOT USE FOR PRE-FABRICATION OF CONNECTING
- 7. 3/4" [19mm] DIA. MOUNTING HOLES. REFER TO RECOMMENDED STEEL SUPPORT DRAWING.
- 8. DIMENSIONS LISTED AS FOLLOWS: **ENGLISH FT-IN** METRIC [mm]