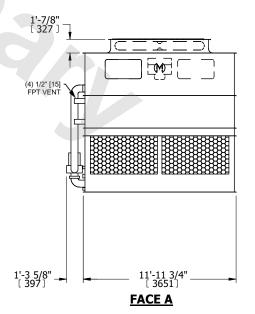

## NOTES:

- 1. (M)- FAN MOTOR LOCATION
- 2. HEAVIEST SECTION IS UPPER SECTION
- 3. MPT DENOTES MALE PIPE THREAD FPT DENOTES FEMALE PIPE THREAD BFW DENOTES BEVELED FOR WELDING **GVD DENOTES GROOVED** FLG DENOTES FLANGE PE DENOTES PLAIN END
- 4. +UNIT WEIGHT DOES NOT INCLUDE ACCESSORIES (SEE ACCESSORY DRAWINGS)
- 5. MAKE-UP WATER PRESSURE 20 psi MIN [137 kPa], 50 psi MAX [344 kPa]
- 6. \*-APPROXIMATE DIMENSIONS DO NOT USE FOR PRE-FABRICATION OF CONNECTING
- 7. 3/4" [19mm] DIA. MOUNTING HOLES. REFER TO RECOMMENDED STEEL SUPPORT DRAWING.
- 8. DIMENSIONS LISTED AS FOLLOWS: **ENGLISH FT-IN** METRIC [mm]