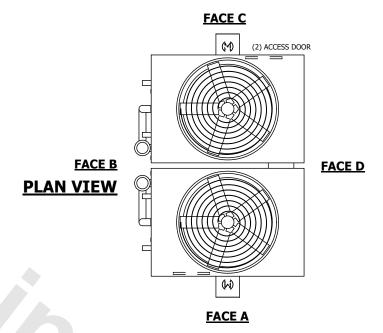

## NOTES:

- 1. (M)- FAN MOTOR LOCATION
- 2. HEAVIEST SECTION IS UPPER SECTION
- 3. MPT DENOTES MALE PIPE THREAD FPT DENOTES FEMALE PIPE THREAD BFW DENOTES BEVELED FOR WELDING **GVD DENOTES GROOVED** FLG DENOTES FLANGE PE DENOTES PLAIN END
- 4. +UNIT WEIGHT DOES NOT INCLUDE ACCESSORIES (SEE ACCESSORY DRAWINGS)
- 5. MAKE-UP WATER PRESSURE 20 psi MIN [137 kPa], 50 psi MAX [344 kPa]
- 6. \*-APPROXIMATE DIMENSIONS DO NOT USE FOR PRE-FABRICATION OF CONNECTING
- 7. 3/4" [19mm] DIA. MOUNTING HOLES. REFER TO RECOMMENDED STEEL SUPPORT DRAWING.
- 8. DIMENSIONS LISTED AS FOLLOWS: **ENGLISH FT-IN** METRIC [mm]