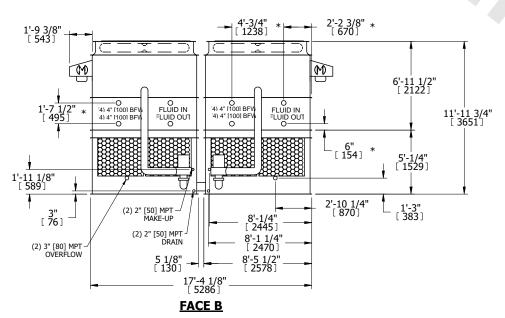

## NOTES:

- 1. (M)- FAN MOTOR LOCATION
- 2. HEAVIEST SECTION IS UPPER SECTION
- 3. MPT DENOTES MALE PIPE THREAD FPT DENOTES FEMALE PIPE THREAD BFW DENOTES BEVELED FOR WELDING **GVD DENOTES GROOVED** FLG DENOTES FLANGE PE DENOTES PLAIN END
- 4. +UNIT WEIGHT DOES NOT INCLUDE ACCESSORIES (SEE ACCESSORY DRAWINGS)
- 5. MAKE-UP WATER PRESSURE 20 psi MIN [137 kPa], 50 psi MAX [344 kPa]
- 6. \*-APPROXIMATE DIMENSIONS DO NOT USE FOR PRE-FABRICATION OF CONNECTING
- 7. 3/4" [19mm] DIA. MOUNTING HOLES. REFER TO RECOMMENDED STEEL SUPPORT DRAWING.
- 8. DIMENSIONS LISTED AS FOLLOWS: **ENGLISH FT-IN** METRIC [mm]