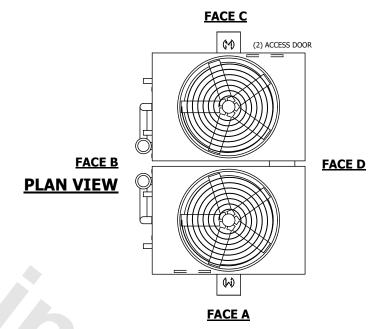

## NOTES:

- 1. (M)- FAN MOTOR LOCATION
- 2. HEAVIEST SECTION IS UPPER SECTION
- 3. MPT DENOTES MALE PIPE THREAD FPT DENOTES FEMALE PIPE THREAD BFW DENOTES BEVELED FOR WELDING **GVD DENOTES GROOVED** FLG DENOTES FLANGE PE DENOTES PLAIN END
- 4. +UNIT WEIGHT DOES NOT INCLUDE ACCESSORIES (SEE ACCESSORY DRAWINGS)
- 5. MAKE-UP WATER PRESSURE 20 psi MIN [137 kPa], 50 psi MAX [344 kPa]
- 6. \*-APPROXIMATE DIMENSIONS DO NOT USE FOR PRE-FABRICATION OF CONNECTING
- 7. 3/4" [19mm] DIA. MOUNTING HOLES. REFER TO RECOMMENDED STEEL SUPPORT DRAWING.
- 8. DIMENSIONS LISTED AS FOLLOWS: **ENGLISH FT-IN** METRIC [mm]