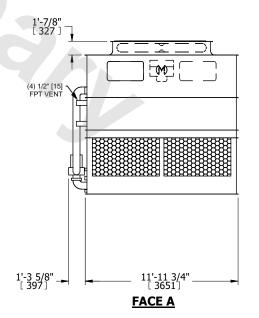

## NOTES:

- 1. (M)- FAN MOTOR LOCATION
- 2. HEAVIEST SECTION IS UPPER SECTION
- 3. MPT DENOTES MALE PIPE THREAD FPT DENOTES FEMALE PIPE THREAD BFW DENOTES BEVELED FOR WELDING **GVD DENOTES GROOVED** FLG DENOTES FLANGE PE DENOTES PLAIN END
- 4. +UNIT WEIGHT DOES NOT INCLUDE ACCESSORIES (SEE ACCESSORY DRAWINGS)
- 5. MAKE-UP WATER PRESSURE 20 psi MIN [137 kPa], 50 psi MAX [344 kPa]
- 6. \*-APPROXIMATE DIMENSIONS DO NOT USE FOR PRE-FABRICATION OF CONNECTING
- 7. 3/4" [19mm] DIA. MOUNTING HOLES. REFER TO RECOMMENDED STEEL SUPPORT DRAWING.
- 8. DIMENSIONS LISTED AS FOLLOWS: **ENGLISH FT-IN** METRIC [mm]