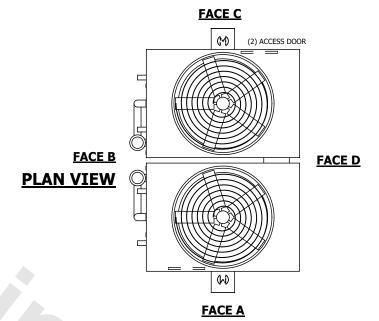

## NOTES:

- 1. (M)- FAN MOTOR LOCATION
- 2. HEAVIEST SECTION IS UPPER SECTION
- 3. MPT DENOTES MALE PIPE THREAD FPT DENOTES FEMALE PIPE THREAD BFW DENOTES BEVELED FOR WELDING **GVD DENOTES GROOVED** FLG DENOTES FLANGE PE DENOTES PLAIN END
- 4. +UNIT WEIGHT DOES NOT INCLUDE ACCESSORIES (SEE ACCESSORY DRAWINGS)
- 5. MAKE-UP WATER PRESSURE 20 psi MIN [137 kPa], 50 psi MAX [344 kPa]
- 6. \*-APPROXIMATE DIMENSIONS DO NOT USE FOR PRE-FABRICATION OF CONNECTING
- 7. 3/4" [19mm] DIA. MOUNTING HOLES. REFER TO RECOMMENDED STEEL SUPPORT DRAWING.
- 8. DIMENSIONS LISTED AS FOLLOWS: **ENGLISH FT-IN** METRIC [mm]