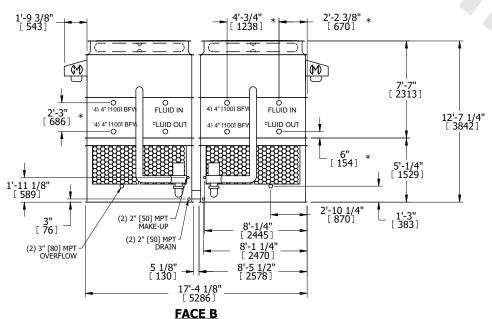

## NOTES:

- 1. (M)- FAN MOTOR LOCATION
- 2. HEAVIEST SECTION IS UPPER SECTION
- 3. MPT DENOTES MALE PIPE THREAD FPT DENOTES FEMALE PIPE THREAD BFW DENOTES BEVELED FOR WELDING **GVD DENOTES GROOVED** FLG DENOTES FLANGE PE DENOTES PLAIN END
- 4. +UNIT WEIGHT DOES NOT INCLUDE ACCESSORIES (SEE ACCESSORY DRAWINGS)
- 5. MAKE-UP WATER PRESSURE 20 psi MIN [137 kPa], 50 psi MAX [344 kPa]
- 6. \*-APPROXIMATE DIMENSIONS DO NOT USE FOR PRE-FABRICATION OF CONNECTING
- 7. 3/4" [19mm] DIA. MOUNTING HOLES. REFER TO RECOMMENDED STEEL SUPPORT DRAWING.
- 8. DIMENSIONS LISTED AS FOLLOWS: **ENGLISH FT-IN** METRIC [mm]