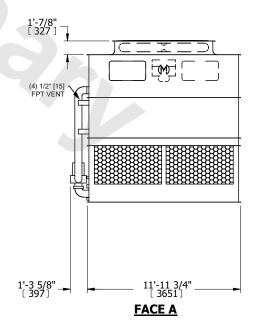

## NOTES:

- 1. (M)- FAN MOTOR LOCATION
- 2. HEAVIEST SECTION IS UPPER SECTION
- 3. MPT DENOTES MALE PIPE THREAD FPT DENOTES FEMALE PIPE THREAD BFW DENOTES BEVELED FOR WELDING **GVD DENOTES GROOVED** FLG DENOTES FLANGE PE DENOTES PLAIN END
- 4. +UNIT WEIGHT DOES NOT INCLUDE ACCESSORIES (SEE ACCESSORY DRAWINGS)
- 5. MAKE-UP WATER PRESSURE 20 psi MIN [137 kPa], 50 psi MAX [344 kPa]
- 6. \*-APPROXIMATE DIMENSIONS DO NOT USE FOR PRE-FABRICATION OF CONNECTING
- 7. 3/4" [19mm] DIA. MOUNTING HOLES. REFER TO RECOMMENDED STEEL SUPPORT DRAWING.
- 8. DIMENSIONS LISTED AS FOLLOWS: **ENGLISH FT-IN** METRIC [mm]