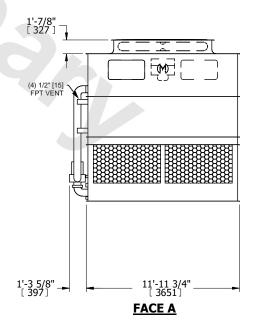

## NOTES:

- 1. (M)- FAN MOTOR LOCATION
- 2. HEAVIEST SECTION IS UPPER SECTION
- 3. MPT DENOTES MALE PIPE THREAD FPT DENOTES FEMALE PIPE THREAD BFW DENOTES BEVELED FOR WELDING **GVD DENOTES GROOVED** FLG DENOTES FLANGE PE DENOTES PLAIN END
- 4. +UNIT WEIGHT DOES NOT INCLUDE ACCESSORIES (SEE ACCESSORY DRAWINGS)
- 5. MAKE-UP WATER PRESSURE 20 psi MIN [137 kPa], 50 psi MAX [344 kPa]
- 6. \*-APPROXIMATE DIMENSIONS DO NOT USE FOR PRE-FABRICATION OF CONNECTING
- 7. 3/4" [19mm] DIA. MOUNTING HOLES. REFER TO RECOMMENDED STEEL SUPPORT DRAWING.
- 8. DIMENSIONS LISTED AS FOLLOWS: **ENGLISH FT-IN** METRIC [mm]