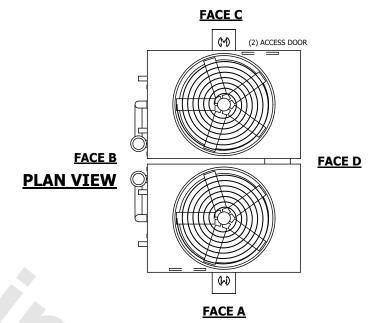

## NOTES:

- 1. (M)- FAN MOTOR LOCATION
- 2. HEAVIEST SECTION IS UPPER SECTION
- 3. MPT DENOTES MALE PIPE THREAD FPT DENOTES FEMALE PIPE THREAD BFW DENOTES BEVELED FOR WELDING **GVD DENOTES GROOVED** FLG DENOTES FLANGE PE DENOTES PLAIN END
- 4. +UNIT WEIGHT DOES NOT INCLUDE ACCESSORIES (SEE ACCESSORY DRAWINGS)
- 5. MAKE-UP WATER PRESSURE 20 psi MIN [137 kPa], 50 psi MAX [344 kPa]
- 6. \*-APPROXIMATE DIMENSIONS DO NOT USE FOR PRE-FABRICATION OF CONNECTING
- 7. 3/4" [19mm] DIA. MOUNTING HOLES. REFER TO RECOMMENDED STEEL SUPPORT DRAWING.
- 8. DIMENSIONS LISTED AS FOLLOWS: **ENGLISH FT-IN** METRIC [mm]