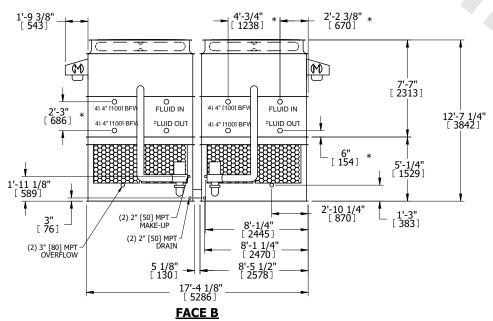

## NOTES:

- 1. (M)- FAN MOTOR LOCATION
- 2. HEAVIEST SECTION IS UPPER SECTION
- 3. MPT DENOTES MALE PIPE THREAD FPT DENOTES FEMALE PIPE THREAD BFW DENOTES BEVELED FOR WELDING **GVD DENOTES GROOVED** FLG DENOTES FLANGE PE DENOTES PLAIN END
- 4. +UNIT WEIGHT DOES NOT INCLUDE ACCESSORIES (SEE ACCESSORY DRAWINGS)
- 5. MAKE-UP WATER PRESSURE 20 psi MIN [137 kPa], 50 psi MAX [344 kPa]
- 6. \*-APPROXIMATE DIMENSIONS DO NOT USE FOR PRE-FABRICATION OF CONNECTING
- 7. 3/4" [19mm] DIA. MOUNTING HOLES. REFER TO RECOMMENDED STEEL SUPPORT DRAWING.
- 8. DIMENSIONS LISTED AS FOLLOWS: **ENGLISH FT-IN** METRIC [mm]