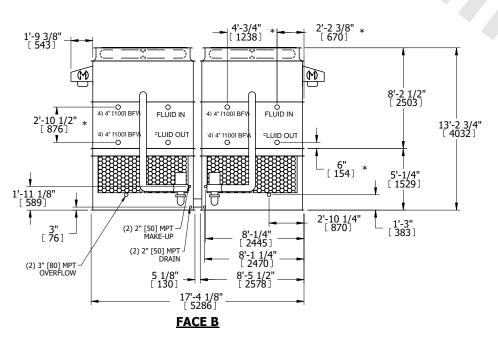

## NOTES:

- 1. (M)- FAN MOTOR LOCATION
- 2. HEAVIEST SECTION IS UPPER SECTION
- 3. MPT DENOTES MALE PIPE THREAD
  FPT DENOTES FEMALE PIPE THREAD
  BFW DENOTES BEVELED FOR WELDING
  GVD DENOTES GROOVED
  FLG DENOTES FLANGE
  PE DENOTES PLAIN END
- 4. +UNIT WEIGHT DOES NOT INCLUDE ACCESSORIES (SEE ACCESSORY DRAWINGS)
- 5. MAKE-UP WATER PRESSURE 20 psi MIN [137 kPa], 50 psi MAX [344 kPa]
- 6. \*-APPROXIMATE DIMENSIONS DO NOT USE FOR PRE-FABRICATION OF CONNECTING PIPING
- 7. 3/4" [19mm] DIA. MOUNTING HOLES. REFER TO RECOMMENDED STEEL SUPPORT DRAWING.
- 8. DIMENSIONS LISTED AS FOLLOWS: ENGLISH FT-IN METRIC [mm]