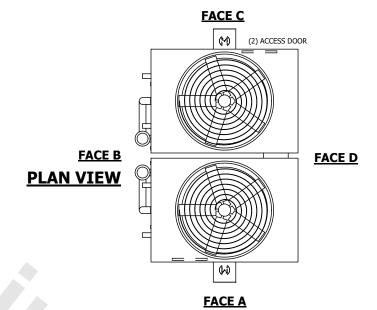

## NOTES:

- 1. (M)- FAN MOTOR LOCATION
- 2. HEAVIEST SECTION IS UPPER SECTION
- 3. MPT DENOTES MALE PIPE THREAD
  FPT DENOTES FEMALE PIPE THREAD
  BFW DENOTES BEVELED FOR WELDING
  GVD DENOTES GROOVED
  FLG DENOTES FLANGE
  PE DENOTES PLAIN END
- 4. +UNIT WEIGHT DOES NOT INCLUDE ACCESSORIES (SEE ACCESSORY DRAWINGS)
- 5. MAKE-UP WATER PRESSURE 20 psi MIN [137 kPa], 50 psi MAX [344 kPa]
- 6. \*-APPROXIMATE DIMENSIONS DO NOT USE FOR PRE-FABRICATION OF CONNECTING PIPING
- 7. 3/4" [19mm] DIA. MOUNTING HOLES. REFER TO RECOMMENDED STEEL SUPPORT DRAWING.
- 8. DIMENSIONS LISTED AS FOLLOWS: ENGLISH FT-IN METRIC [mm]