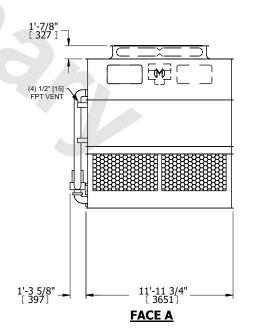

## NOTES:

- 1. (M)- FAN MOTOR LOCATION
- 2. HEAVIEST SECTION IS UPPER SECTION
- 3. MPT DENOTES MALE PIPE THREAD
  FPT DENOTES FEMALE PIPE THREAD
  BFW DENOTES BEVELED FOR WELDING
  GVD DENOTES GROOVED
  FLG DENOTES FLANGE
  PE DENOTES PLAIN END
- 4. +UNIT WEIGHT DOES NOT INCLUDE ACCESSORIES (SEE ACCESSORY DRAWINGS)
- 5. MAKE-UP WATER PRESSURE 20 psi MIN [137 kPa], 50 psi MAX [344 kPa]
- 6. \*-APPROXIMATE DIMENSIONS DO NOT USE FOR PRE-FABRICATION OF CONNECTING PIPING
- 7. 3/4" [19mm] DIA. MOUNTING HOLES. REFER TO RECOMMENDED STEEL SUPPORT DRAWING.
- 8. DIMENSIONS LISTED AS FOLLOWS: ENGLISH FT-IN METRIC [mm]