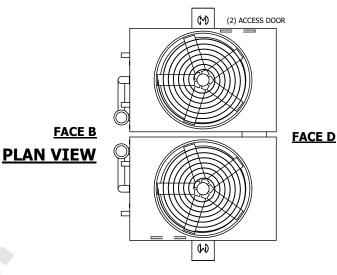

## NOTES:

- 1. (M)- FAN MOTOR LOCATION
- 2. HEAVIEST SECTION IS UPPER SECTION
- 3. MPT DENOTES MALE PIPE THREAD FPT DENOTES FEMALE PIPE THREAD BFW DENOTES BEVELED FOR WELDING **GVD DENOTES GROOVED** FLG DENOTES FLANGE PE DENOTES PLAIN END
- 4. +UNIT WEIGHT DOES NOT INCLUDE ACCESSORIES (SEE ACCESSORY DRAWINGS)
- 5. MAKE-UP WATER PRESSURE 20 psi MIN [137 kPa], 50 psi MAX [344 kPa]
- 6. \*-APPROXIMATE DIMENSIONS DO NOT USE FOR PRE-FABRICATION OF CONNECTING
- 7. 3/4" [19mm] DIA. MOUNTING HOLES. REFER TO RECOMMENDED STEEL SUPPORT DRAWING.
- 8. DIMENSIONS LISTED AS FOLLOWS: **ENGLISH FT-IN** METRIC [mm]