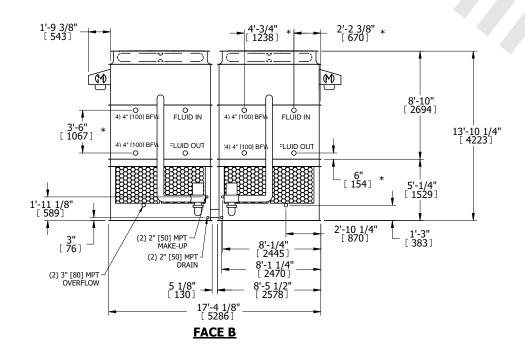

## NOTES:

- 1. (M)- FAN MOTOR LOCATION
- 2. HEAVIEST SECTION IS UPPER SECTION
- 3. MPT DENOTES MALE PIPE THREAD FPT DENOTES FEMALE PIPE THREAD BFW DENOTES BEVELED FOR WELDING **GVD DENOTES GROOVED** FLG DENOTES FLANGE PE DENOTES PLAIN END
- 4. +UNIT WEIGHT DOES NOT INCLUDE ACCESSORIES (SEE ACCESSORY DRAWINGS)
- 5. MAKE-UP WATER PRESSURE 20 psi MIN [137 kPa], 50 psi MAX [344 kPa]
- 6. \*-APPROXIMATE DIMENSIONS DO NOT USE FOR PRE-FABRICATION OF CONNECTING
- 7. 3/4" [19mm] DIA. MOUNTING HOLES. REFER TO RECOMMENDED STEEL SUPPORT DRAWING.
- 8. DIMENSIONS LISTED AS FOLLOWS: **ENGLISH FT-IN** METRIC [mm]

## **FACE A**

**SHIPPING** 30020 lbs+ [13620] kg+ WEIGHT

OPERATING WEIGHT

44260 lbs+ [20080] kg+

HEAVIEST SECTION WEIGHT

13210 lbs+ [5995] kg+

NO. OF SHIPPING SECTIONS

DRAWN BY: SLR