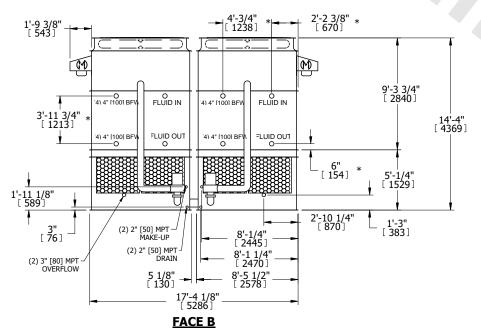

## NOTES:

- 1. (M)- FAN MOTOR LOCATION
- 2. HEAVIEST SECTION IS UPPER SECTION
- 3. MPT DENOTES MALE PIPE THREAD
  FPT DENOTES FEMALE PIPE THREAD
  BFW DENOTES BEVELED FOR WELDING
  GVD DENOTES GROOVED
  FLG DENOTES FLANGE
  PE DENOTES PLAIN END
- 4. +UNIT WEIGHT DOES NOT INCLUDE ACCESSORIES (SEE ACCESSORY DRAWINGS)
- 5. MAKE-UP WATER PRESSURE 20 psi MIN [137 kPa], 50 psi MAX [344 kPa]
- 6. \*-APPROXIMATE DIMENSIONS DO NOT USE FOR PRE-FABRICATION OF CONNECTING PIPING
- 7. 3/4" [19mm] DIA. MOUNTING HOLES. REFER TO RECOMMENDED STEEL SUPPORT DRAWING.
- 8. DIMENSIONS LISTED AS FOLLOWS: ENGLISH FT-IN METRIC [mm]