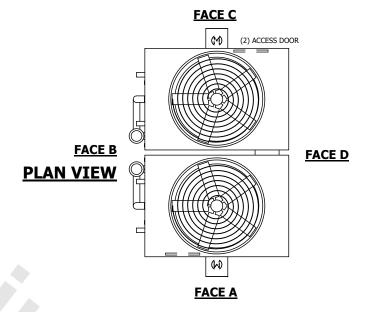

## NOTES:

- 1. (M)- FAN MOTOR LOCATION
- 2. HEAVIEST SECTION IS UPPER SECTION
- 3. MPT DENOTES MALE PIPE THREAD
  FPT DENOTES FEMALE PIPE THREAD
  BFW DENOTES BEVELED FOR WELDING
  GVD DENOTES GROOVED
  FLG DENOTES FLANGE
  PE DENOTES PLAIN END
- 4. +UNIT WEIGHT DOES NOT INCLUDE ACCESSORIES (SEE ACCESSORY DRAWINGS)
- 5. MAKE-UP WATER PRESSURE 20 psi MIN [137 kPa], 50 psi MAX [344 kPa]
- 6. \*-APPROXIMATE DIMENSIONS DO NOT USE FOR PRE-FABRICATION OF CONNECTING PIPING
- 7. 3/4" [19mm] DIA. MOUNTING HOLES. REFER TO RECOMMENDED STEEL SUPPORT DRAWING.
- 8. DIMENSIONS LISTED AS FOLLOWS: ENGLISH FT-IN METRIC [mm]