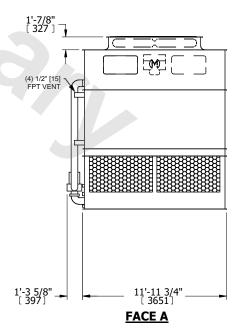

## NOTES:

- 1. (M)- FAN MOTOR LOCATION
- 2. HEAVIEST SECTION IS UPPER SECTION
- 3. MPT DENOTES MALE PIPE THREAD
  FPT DENOTES FEMALE PIPE THREAD
  BFW DENOTES BEVELED FOR WELDING
  GVD DENOTES GROOVED
  FLG DENOTES FLANGE
  PE DENOTES PLAIN END
- 4. +UNIT WEIGHT DOES NOT INCLUDE ACCESSORIES (SEE ACCESSORY DRAWINGS)
- 5. MAKE-UP WATER PRESSURE 20 psi MIN [137 kPa], 50 psi MAX [344 kPa]
- 6. \*-APPROXIMATE DIMENSIONS DO NOT USE FOR PRE-FABRICATION OF CONNECTING PIPING
- 7. 3/4" [19mm] DIA. MOUNTING HOLES. REFER TO RECOMMENDED STEEL SUPPORT DRAWING.
- 8. DIMENSIONS LISTED AS FOLLOWS: ENGLISH FT-IN METRIC [mm]