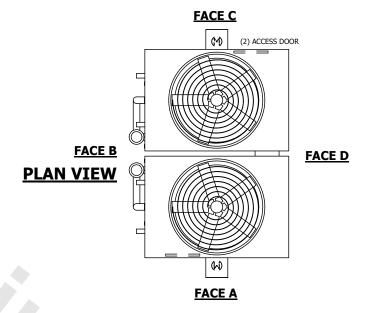

## NOTES:

- 1. (M)- FAN MOTOR LOCATION
- 2. HEAVIEST SECTION IS UPPER SECTION
- 3. MPT DENOTES MALE PIPE THREAD
  FPT DENOTES FEMALE PIPE THREAD
  BFW DENOTES BEVELED FOR WELDING
  GVD DENOTES GROOVED
  FLG DENOTES FLANGE
  PE DENOTES PLAIN END
- 4. +UNIT WEIGHT DOES NOT INCLUDE ACCESSORIES (SEE ACCESSORY DRAWINGS)
- 5. MAKE-UP WATER PRESSURE 20 psi MIN [137 kPa], 50 psi MAX [344 kPa]
- 6. \*-APPROXIMATE DIMENSIONS DO NOT USE FOR PRE-FABRICATION OF CONNECTING PIPING
- 7. 3/4" [19mm] DIA. MOUNTING HOLES. REFER TO RECOMMENDED STEEL SUPPORT DRAWING.
- 8. DIMENSIONS LISTED AS FOLLOWS: ENGLISH FT-IN METRIC [mm]