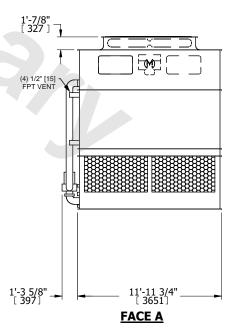

## NOTES:

- 1. (M)- FAN MOTOR LOCATION
- 2. HEAVIEST SECTION IS UPPER SECTION
- 3. MPT DENOTES MALE PIPE THREAD
  FPT DENOTES FEMALE PIPE THREAD
  BFW DENOTES BEVELED FOR WELDING
  GVD DENOTES GROOVED
  FLG DENOTES FLANGE
  PE DENOTES PLAIN END
- 4. +UNIT WEIGHT DOES NOT INCLUDE ACCESSORIES (SEE ACCESSORY DRAWINGS)
- 5. MAKE-UP WATER PRESSURE 20 psi MIN [137 kPa], 50 psi MAX [344 kPa]
- 6. \*-APPROXIMATE DIMENSIONS DO NOT USE FOR PRE-FABRICATION OF CONNECTING PIPING
- 7. 3/4" [19mm] DIA. MOUNTING HOLES. REFER TO RECOMMENDED STEEL SUPPORT DRAWING.
- 8. DIMENSIONS LISTED AS FOLLOWS: ENGLISH FT-IN METRIC [mm]