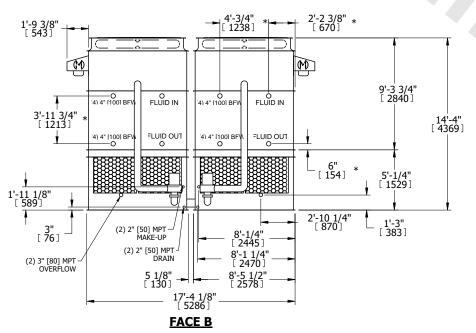

## NOTES:

- 1. (M)- FAN MOTOR LOCATION
- 2. HEAVIEST SECTION IS UPPER SECTION
- 3. MPT DENOTES MALE PIPE THREAD
  FPT DENOTES FEMALE PIPE THREAD
  BFW DENOTES BEVELED FOR WELDING
  GVD DENOTES GROOVED
  FLG DENOTES FLANGE
  PE DENOTES PLAIN END
- 4. +UNIT WEIGHT DOES NOT INCLUDE ACCESSORIES (SEE ACCESSORY DRAWINGS)
- 5. MAKE-UP WATER PRESSURE 20 psi MIN [137 kPa], 50 psi MAX [344 kPa]
- 6. \*-APPROXIMATE DIMENSIONS DO NOT USE FOR PRE-FABRICATION OF CONNECTING PIPING
- 7. 3/4" [19mm] DIA. MOUNTING HOLES. REFER TO RECOMMENDED STEEL SUPPORT DRAWING.
- 8. DIMENSIONS LISTED AS FOLLOWS: ENGLISH FT-IN METRIC [mm]