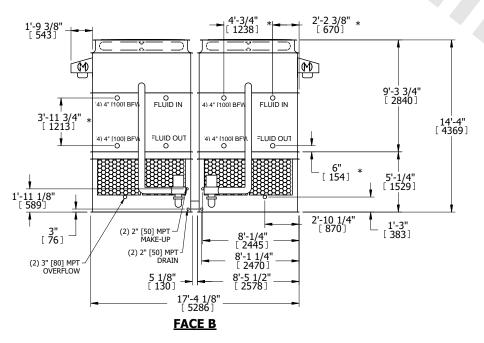

## NOTES:

- 1. (M)- FAN MOTOR LOCATION
- 2. HEAVIEST SECTION IS UPPER SECTION
- 3. MPT DENOTES MALE PIPE THREAD FPT DENOTES FEMALE PIPE THREAD BFW DENOTES BEVELED FOR WELDING **GVD DENOTES GROOVED** FLG DENOTES FLANGE PE DENOTES PLAIN END
- 4. +UNIT WEIGHT DOES NOT INCLUDE ACCESSORIES (SEE ACCESSORY DRAWINGS)
- 5. MAKE-UP WATER PRESSURE 20 psi MIN [137 kPa], 50 psi MAX [344 kPa]
- 6. \*-APPROXIMATE DIMENSIONS DO NOT USE FOR PRE-FABRICATION OF CONNECTING
- 7. 3/4" [19mm] DIA. MOUNTING HOLES. REFER TO RECOMMENDED STEEL SUPPORT DRAWING.
- 8. DIMENSIONS LISTED AS FOLLOWS: **ENGLISH FT-IN** METRIC [mm]

**SHIPPING** 33780 lbs+ [15325] kg+ WEIGHT

OPERATING WEIGHT

49140 lbs+ [22290] kg+

HEAVIEST SECTION WEIGHT

15090 lbs+ [6845] kg+

NO. OF SHIPPING SECTIONS

DRAWN BY: SLR