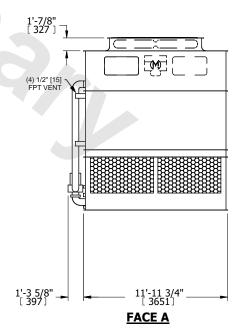

## NOTES:

- 1. (M)- FAN MOTOR LOCATION
- 2. HEAVIEST SECTION IS UPPER SECTION
- 3. MPT DENOTES MALE PIPE THREAD FPT DENOTES FEMALE PIPE THREAD BFW DENOTES BEVELED FOR WELDING **GVD DENOTES GROOVED** FLG DENOTES FLANGE PE DENOTES PLAIN END
- 4. +UNIT WEIGHT DOES NOT INCLUDE ACCESSORIES (SEE ACCESSORY DRAWINGS)
- 5. MAKE-UP WATER PRESSURE 20 psi MIN [137 kPa], 50 psi MAX [344 kPa]
- 6. \*-APPROXIMATE DIMENSIONS DO NOT USE FOR PRE-FABRICATION OF CONNECTING
- 7. 3/4" [19mm] DIA. MOUNTING HOLES. REFER TO RECOMMENDED STEEL SUPPORT DRAWING.
- 8. DIMENSIONS LISTED AS FOLLOWS: **ENGLISH FT-IN** METRIC [mm]

**SHIPPING** 33780 lbs+ [15325] kg+ WEIGHT

OPERATING WEIGHT

49140 lbs+ [22290] kg+

HEAVIEST SECTION WEIGHT

15090 lbs+ [6845] kg+

NO. OF SHIPPING SECTIONS

DRAWN BY: SLR