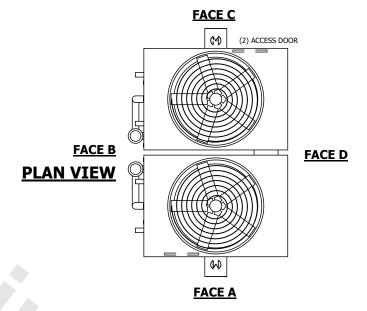

## NOTES:

- 1. (M)- FAN MOTOR LOCATION
- 2. HEAVIEST SECTION IS UPPER SECTION
- 3. MPT DENOTES MALE PIPE THREAD FPT DENOTES FEMALE PIPE THREAD BFW DENOTES BEVELED FOR WELDING **GVD DENOTES GROOVED** FLG DENOTES FLANGE PE DENOTES PLAIN END
- 4. +UNIT WEIGHT DOES NOT INCLUDE ACCESSORIES (SEE ACCESSORY DRAWINGS)
- 5. MAKE-UP WATER PRESSURE 20 psi MIN [137 kPa], 50 psi MAX [344 kPa]
- 6. \*-APPROXIMATE DIMENSIONS DO NOT USE FOR PRE-FABRICATION OF CONNECTING
- 7. 3/4" [19mm] DIA. MOUNTING HOLES. REFER TO RECOMMENDED STEEL SUPPORT DRAWING.
- 8. DIMENSIONS LISTED AS FOLLOWS: **ENGLISH FT-IN** METRIC [mm]