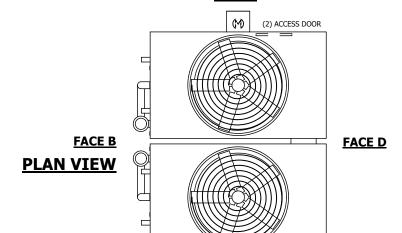

## NOTES:

- 1. (M)- FAN MOTOR LOCATION
- 2. HEAVIEST SECTION IS UPPER SECTION
- 3. MPT DENOTES MALE PIPE THREAD FPT DENOTES FEMALE PIPE THREAD BFW DENOTES BEVELED FOR WELDING **GVD DENOTES GROOVED** FLG DENOTES FLANGE PE DENOTES PLAIN END
- 4. +UNIT WEIGHT DOES NOT INCLUDE ACCESSORIES (SEE ACCESSORY DRAWINGS)
- 5. MAKE-UP WATER PRESSURE 20 psi MIN [137 kPa], 50 psi MAX [344 kPa]
- 6. \*-APPROXIMATE DIMENSIONS DO NOT USE FOR PRE-FABRICATION OF CONNECTING
- 7. 3/4" [19mm] DIA. MOUNTING HOLES. REFER TO RECOMMENDED STEEL SUPPORT DRAWING.
- 8. DIMENSIONS LISTED AS FOLLOWS: **ENGLISH FT-IN** METRIC [mm]

**FACE C** 