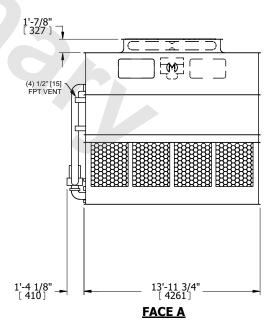

## NOTES:

- 1. (M)- FAN MOTOR LOCATION
- 2. HEAVIEST SECTION IS UPPER SECTION
- 3. MPT DENOTES MALE PIPE THREAD FPT DENOTES FEMALE PIPE THREAD BFW DENOTES BEVELED FOR WELDING **GVD DENOTES GROOVED** FLG DENOTES FLANGE PE DENOTES PLAIN END
- 4. +UNIT WEIGHT DOES NOT INCLUDE ACCESSORIES (SEE ACCESSORY DRAWINGS)
- 5. MAKE-UP WATER PRESSURE 20 psi MIN [137 kPa], 50 psi MAX [344 kPa]
- 6. \*-APPROXIMATE DIMENSIONS DO NOT USE FOR PRE-FABRICATION OF CONNECTING
- 7. 3/4" [19mm] DIA. MOUNTING HOLES. REFER TO RECOMMENDED STEEL SUPPORT DRAWING.
- 8. DIMENSIONS LISTED AS FOLLOWS: **ENGLISH FT-IN** METRIC [mm]

## **FACE A**

**SHIPPING** WEIGHT

26380 lbs+ [11970] kg+

OPERATING WEIGHT

40320 lbs+ [18290] kg+

HEAVIEST SECTION WEIGHT

11180 lbs+ [5075] kg+

NO. OF SHIPPING SECTIONS