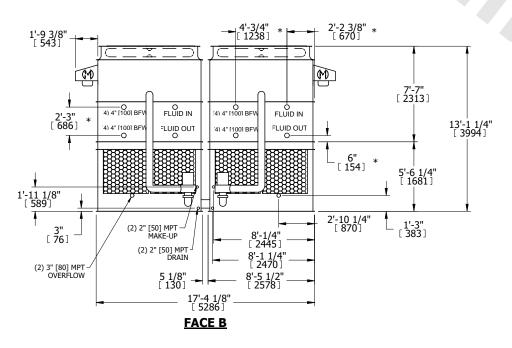

## NOTES:

- 1. (M)- FAN MOTOR LOCATION
- 2. HEAVIEST SECTION IS UPPER SECTION
- 3. MPT DENOTES MALE PIPE THREAD FPT DENOTES FEMALE PIPE THREAD BFW DENOTES BEVELED FOR WELDING **GVD DENOTES GROOVED** FLG DENOTES FLANGE PE DENOTES PLAIN END
- 4. +UNIT WEIGHT DOES NOT INCLUDE ACCESSORIES (SEE ACCESSORY DRAWINGS)
- 5. MAKE-UP WATER PRESSURE 20 psi MIN [137 kPa], 50 psi MAX [344 kPa]
- 6. \*-APPROXIMATE DIMENSIONS DO NOT USE FOR PRE-FABRICATION OF CONNECTING
- 7. 3/4" [19mm] DIA. MOUNTING HOLES. REFER TO RECOMMENDED STEEL SUPPORT DRAWING.
- 8. DIMENSIONS LISTED AS FOLLOWS: **ENGLISH FT-IN** METRIC [mm]