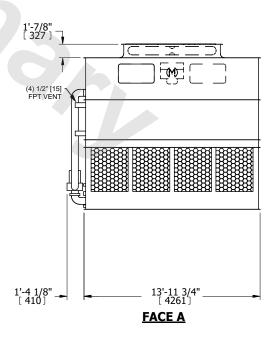

## NOTES:

- 1. (M)- FAN MOTOR LOCATION
- 2. HEAVIEST SECTION IS UPPER SECTION
- 3. MPT DENOTES MALE PIPE THREAD
  FPT DENOTES FEMALE PIPE THREAD
  BFW DENOTES BEVELED FOR WELDING
  GVD DENOTES GROOVED
  FLG DENOTES FLANGE
  PE DENOTES PLAIN END
- 4. +UNIT WEIGHT DOES NOT INCLUDE ACCESSORIES (SEE ACCESSORY DRAWINGS)
- 5. MAKE-UP WATER PRESSURE 20 psi MIN [137 kPa], 50 psi MAX [344 kPa]
- 6. \*-APPROXIMATE DIMENSIONS DO NOT USE FOR PRE-FABRICATION OF CONNECTING PIPING
- 7. 3/4" [19mm] DIA. MOUNTING HOLES. REFER TO RECOMMENDED STEEL SUPPORT DRAWING.
- 8. DIMENSIONS LISTED AS FOLLOWS: ENGLISH FT-IN METRIC [mm]

SHIPPING WEIGHT

26660 lbs+ [12095] kg+

OPERATING WEIGHT

40600 lbs+ [18420] kg+

HEAVIEST SECTION WEIGHT

11320 lbs+ [5135] kg+

NO. OF SHIPPING SECTIONS

DRAWN BY: SLR