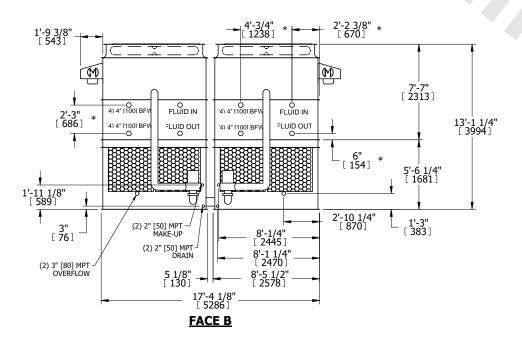

## NOTES:

- 1. (M)- FAN MOTOR LOCATION
- 2. HEAVIEST SECTION IS UPPER SECTION
- 3. MPT DENOTES MALE PIPE THREAD
  FPT DENOTES FEMALE PIPE THREAD
  BFW DENOTES BEVELED FOR WELDING
  GVD DENOTES GROOVED
  FLG DENOTES FLANGE
  PE DENOTES PLAIN END
- 4. +UNIT WEIGHT DOES NOT INCLUDE ACCESSORIES (SEE ACCESSORY DRAWINGS)
- 5. MAKE-UP WATER PRESSURE 20 psi MIN [137 kPa], 50 psi MAX [344 kPa]
- 6. \*-APPROXIMATE DIMENSIONS DO NOT USE FOR PRE-FABRICATION OF CONNECTING PIPING
- 7. 3/4" [19mm] DIA. MOUNTING HOLES. REFER TO RECOMMENDED STEEL SUPPORT DRAWING.
- 8. DIMENSIONS LISTED AS FOLLOWS: ENGLISH FT-IN METRIC [mm]

SHIPPING WEIGHT

26660 lbs+ [12095] kg+

OPERATING WEIGHT

40600 lbs+ [18420] kg+

HEAVIEST SECTION WEIGHT

11320 lbs+ [5135] kg+

NO. OF SHIPPING SECTIONS

DRAWN BY: SLR