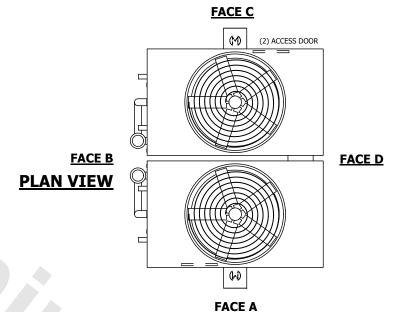

## NOTES:

- 1. (M)- FAN MOTOR LOCATION
- 2. HEAVIEST SECTION IS UPPER SECTION
- 3. MPT DENOTES MALE PIPE THREAD
  FPT DENOTES FEMALE PIPE THREAD
  BFW DENOTES BEVELED FOR WELDING
  GVD DENOTES GROOVED
  FLG DENOTES FLANGE
  PE DENOTES PLAIN END
- 4. +UNIT WEIGHT DOES NOT INCLUDE ACCESSORIES (SEE ACCESSORY DRAWINGS)
- 5. MAKE-UP WATER PRESSURE 20 psi MIN [137 kPa], 50 psi MAX [344 kPa]
- 6. \*-APPROXIMATE DIMENSIONS DO NOT USE FOR PRE-FABRICATION OF CONNECTING PIPING
- 7. 3/4" [19mm] DIA. MOUNTING HOLES. REFER TO RECOMMENDED STEEL SUPPORT DRAWING.
- 8. DIMENSIONS LISTED AS FOLLOWS: ENGLISH FT-IN METRIC [mm]