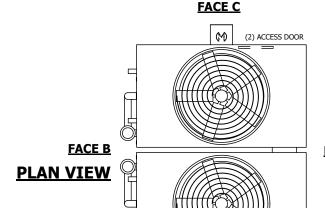

## NOTES:

- 1. (M)- FAN MOTOR LOCATION
- 2. HEAVIEST SECTION IS UPPER SECTION
- 3. MPT DENOTES MALE PIPE THREAD FPT DENOTES FEMALE PIPE THREAD BFW DENOTES BEVELED FOR WELDING **GVD DENOTES GROOVED** FLG DENOTES FLANGE PE DENOTES PLAIN END
- 4. +UNIT WEIGHT DOES NOT INCLUDE ACCESSORIES (SEE ACCESSORY DRAWINGS)
- 5. MAKE-UP WATER PRESSURE 20 psi MIN [137 kPa], 50 psi MAX [344 kPa]
- 6. \*-APPROXIMATE DIMENSIONS DO NOT USE FOR PRE-FABRICATION OF CONNECTING
- 7. 3/4" [19mm] DIA. MOUNTING HOLES. REFER TO RECOMMENDED STEEL SUPPORT DRAWING.
- 8. DIMENSIONS LISTED AS FOLLOWS: **ENGLISH FT-IN** METRIC [mm]

**FACE D** 