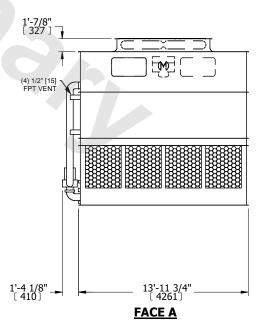

## NOTES:

- 1. (M)- FAN MOTOR LOCATION
- 2. HEAVIEST SECTION IS UPPER SECTION
- 3. MPT DENOTES MALE PIPE THREAD FPT DENOTES FEMALE PIPE THREAD BFW DENOTES BEVELED FOR WELDING **GVD DENOTES GROOVED** FLG DENOTES FLANGE PE DENOTES PLAIN END
- 4. +UNIT WEIGHT DOES NOT INCLUDE ACCESSORIES (SEE ACCESSORY DRAWINGS)
- 5. MAKE-UP WATER PRESSURE 20 psi MIN [137 kPa], 50 psi MAX [344 kPa]
- 6. \*-APPROXIMATE DIMENSIONS DO NOT USE FOR PRE-FABRICATION OF CONNECTING
- 7. 3/4" [19mm] DIA. MOUNTING HOLES. REFER TO RECOMMENDED STEEL SUPPORT DRAWING.
- 8. DIMENSIONS LISTED AS FOLLOWS: **ENGLISH FT-IN** METRIC [mm]

## **FACE A**

**SHIPPING** WEIGHT

30060 lbs+ [13635] kg+

OPERATING WEIGHT

45300 lbs+ [20550] kg+

HEAVIEST SECTION WEIGHT

13020 lbs+ [5910] kg+

NO. OF SHIPPING SECTIONS