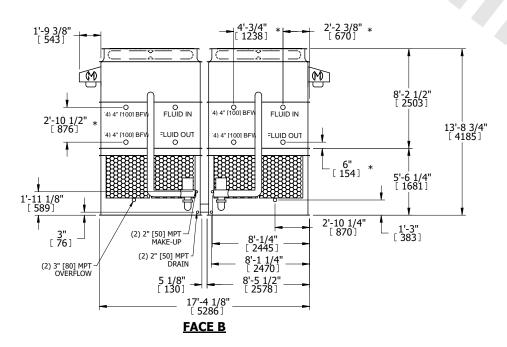

## NOTES:

- 1. (M)- FAN MOTOR LOCATION
- 2. HEAVIEST SECTION IS UPPER SECTION
- 3. MPT DENOTES MALE PIPE THREAD FPT DENOTES FEMALE PIPE THREAD BFW DENOTES BEVELED FOR WELDING **GVD DENOTES GROOVED** FLG DENOTES FLANGE PE DENOTES PLAIN END
- 4. +UNIT WEIGHT DOES NOT INCLUDE ACCESSORIES (SEE ACCESSORY DRAWINGS)
- 5. MAKE-UP WATER PRESSURE 20 psi MIN [137 kPa], 50 psi MAX [344 kPa]
- 6. \*-APPROXIMATE DIMENSIONS DO NOT USE FOR PRE-FABRICATION OF CONNECTING
- 7. 3/4" [19mm] DIA. MOUNTING HOLES. REFER TO RECOMMENDED STEEL SUPPORT DRAWING.
- 8. DIMENSIONS LISTED AS FOLLOWS: **ENGLISH FT-IN** METRIC [mm]