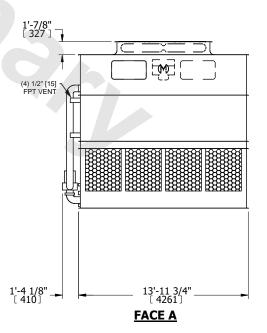

## NOTES:

- 1. (M)- FAN MOTOR LOCATION
- 2. HEAVIEST SECTION IS UPPER SECTION
- 3. MPT DENOTES MALE PIPE THREAD
  FPT DENOTES FEMALE PIPE THREAD
  BFW DENOTES BEVELED FOR WELDING
  GVD DENOTES GROOVED
  FLG DENOTES FLANGE
  PE DENOTES PLAIN END
- 4. +UNIT WEIGHT DOES NOT INCLUDE ACCESSORIES (SEE ACCESSORY DRAWINGS)
- 5. MAKE-UP WATER PRESSURE 20 psi MIN [137 kPa], 50 psi MAX [344 kPa]
- 6. \*-APPROXIMATE DIMENSIONS DO NOT USE FOR PRE-FABRICATION OF CONNECTING PIPING
- 7. 3/4" [19mm] DIA. MOUNTING HOLES. REFER TO RECOMMENDED STEEL SUPPORT DRAWING.
- 8. DIMENSIONS LISTED AS FOLLOWS: ENGLISH FT-IN METRIC [mm]

## FACE A

SHIPPING WEIGHT 30240 lbs+ [13720] kg+

OPERATING WEIGHT

45480 lbs+ [20630] kg+

HEAVIEST SECTION WEIGHT

13110 lbs+ [5950] kg+

NO. OF SHIPPING SECTIONS

DRAWN BY: