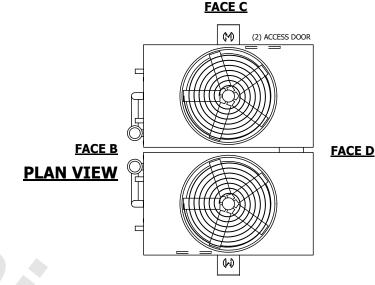

## NOTES:

- 1. (M)- FAN MOTOR LOCATION
- 2. HEAVIEST SECTION IS UPPER SECTION
- 3. MPT DENOTES MALE PIPE THREAD
  FPT DENOTES FEMALE PIPE THREAD
  BFW DENOTES BEVELED FOR WELDING
  GVD DENOTES GROOVED
  FLG DENOTES FLANGE
  PE DENOTES PLAIN END
- 4. +UNIT WEIGHT DOES NOT INCLUDE ACCESSORIES (SEE ACCESSORY DRAWINGS)
- 5. MAKE-UP WATER PRESSURE 20 psi MIN [137 kPa], 50 psi MAX [344 kPa]
- 6. \*-APPROXIMATE DIMENSIONS DO NOT USE FOR PRE-FABRICATION OF CONNECTING PIPING
- 7. 3/4" [19mm] DIA. MOUNTING HOLES. REFER TO RECOMMENDED STEEL SUPPORT DRAWING.
- 8. DIMENSIONS LISTED AS FOLLOWS: ENGLISH FT-IN METRIC [mm]