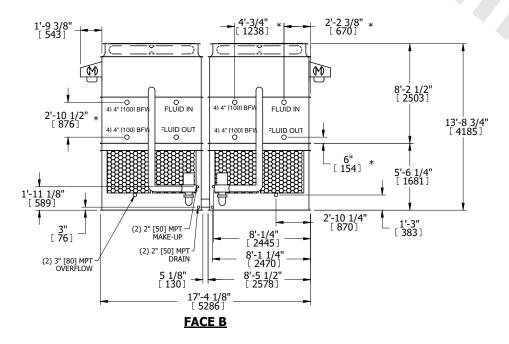

## NOTES:

- 1. (M)- FAN MOTOR LOCATION
- 2. HEAVIEST SECTION IS UPPER SECTION
- 3. MPT DENOTES MALE PIPE THREAD
  FPT DENOTES FEMALE PIPE THREAD
  BFW DENOTES BEVELED FOR WELDING
  GVD DENOTES GROOVED
  FLG DENOTES FLANGE
  PE DENOTES PLAIN END
- 4. +UNIT WEIGHT DOES NOT INCLUDE ACCESSORIES (SEE ACCESSORY DRAWINGS)
- 5. MAKE-UP WATER PRESSURE 20 psi MIN [137 kPa], 50 psi MAX [344 kPa]
- 6. \*-APPROXIMATE DIMENSIONS DO NOT USE FOR PRE-FABRICATION OF CONNECTING PIPING
- 7. 3/4" [19mm] DIA. MOUNTING HOLES. REFER TO RECOMMENDED STEEL SUPPORT DRAWING.
- 8. DIMENSIONS LISTED AS FOLLOWS: ENGLISH FT-IN METRIC [mm]