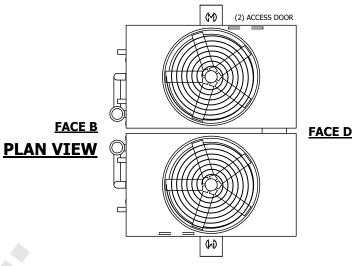

## NOTES:

- 1. (M)- FAN MOTOR LOCATION
- 2. HEAVIEST SECTION IS UPPER SECTION
- 3. MPT DENOTES MALE PIPE THREAD FPT DENOTES FEMALE PIPE THREAD BFW DENOTES BEVELED FOR WELDING **GVD DENOTES GROOVED** FLG DENOTES FLANGE PE DENOTES PLAIN END
- 4. +UNIT WEIGHT DOES NOT INCLUDE ACCESSORIES (SEE ACCESSORY DRAWINGS)
- 5. MAKE-UP WATER PRESSURE 20 psi MIN [137 kPa], 50 psi MAX [344 kPa]
- 6. \*-APPROXIMATE DIMENSIONS DO NOT USE FOR PRE-FABRICATION OF CONNECTING
- 7. 3/4" [19mm] DIA. MOUNTING HOLES. REFER TO RECOMMENDED STEEL SUPPORT DRAWING.
- 8. DIMENSIONS LISTED AS FOLLOWS: **ENGLISH FT-IN** METRIC [mm]

## **FACE** A

**SHIPPING** WEIGHT

34040 lbs+ [15445] kg+

OPERATING WEIGHT

50600 lbs+ [22955] kg+

HEAVIEST SECTION WEIGHT

15010 lbs+ [6810] kg+

NO. OF SHIPPING SECTIONS