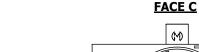

## NOTES:

- 1. (M)- FAN MOTOR LOCATION
- 2. HEAVIEST SECTION IS UPPER SECTION
- 3. MPT DENOTES MALE PIPE THREAD FPT DENOTES FEMALE PIPE THREAD BFW DENOTES BEVELED FOR WELDING **GVD DENOTES GROOVED** FLG DENOTES FLANGE PE DENOTES PLAIN END
- 4. +UNIT WEIGHT DOES NOT INCLUDE ACCESSORIES (SEE ACCESSORY DRAWINGS)
- 5. MAKE-UP WATER PRESSURE 20 psi MIN [137 kPa], 50 psi MAX [344 kPa]
- 6. \*-APPROXIMATE DIMENSIONS DO NOT USE FOR PRE-FABRICATION OF CONNECTING
- 7. 3/4" [19mm] DIA. MOUNTING HOLES. REFER TO RECOMMENDED STEEL SUPPORT DRAWING.
- 8. DIMENSIONS LISTED AS FOLLOWS: **ENGLISH FT-IN** METRIC [mm]

## **FACE** A

**SHIPPING** WEIGHT

34040 lbs+ [15445] kg+

OPERATING WEIGHT

50600 lbs+ [22955] kg+

HEAVIEST SECTION WEIGHT

15010 lbs+ [6810] kg+

NO. OF SHIPPING SECTIONS