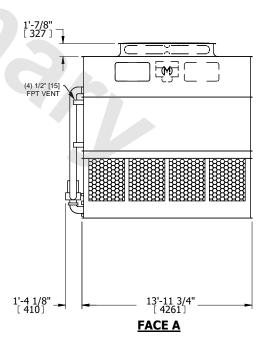

## NOTES:

- 1. (M)- FAN MOTOR LOCATION
- 2. HEAVIEST SECTION IS UPPER SECTION
- 3. MPT DENOTES MALE PIPE THREAD FPT DENOTES FEMALE PIPE THREAD BFW DENOTES BEVELED FOR WELDING **GVD DENOTES GROOVED** FLG DENOTES FLANGE PE DENOTES PLAIN END
- 4. +UNIT WEIGHT DOES NOT INCLUDE ACCESSORIES (SEE ACCESSORY DRAWINGS)
- 5. MAKE-UP WATER PRESSURE 20 psi MIN [137 kPa], 50 psi MAX [344 kPa]
- 6. \*-APPROXIMATE DIMENSIONS DO NOT USE FOR PRE-FABRICATION OF CONNECTING
- 7. 3/4" [19mm] DIA. MOUNTING HOLES. REFER TO RECOMMENDED STEEL SUPPORT DRAWING.
- 8. DIMENSIONS LISTED AS FOLLOWS: **ENGLISH FT-IN** METRIC [mm]

## **FACE** A

**SHIPPING** WEIGHT

34040 lbs+ [15445] kg+

OPERATING WEIGHT

50600 lbs+ [22955] kg+

HEAVIEST SECTION WEIGHT

15010 lbs+ [6810] kg+

NO. OF SHIPPING SECTIONS