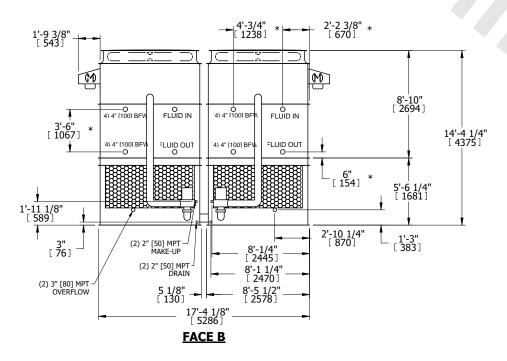

## NOTES:

- 1. (M)- FAN MOTOR LOCATION
- 2. HEAVIEST SECTION IS UPPER SECTION
- 3. MPT DENOTES MALE PIPE THREAD FPT DENOTES FEMALE PIPE THREAD BFW DENOTES BEVELED FOR WELDING **GVD DENOTES GROOVED** FLG DENOTES FLANGE PE DENOTES PLAIN END
- 4. +UNIT WEIGHT DOES NOT INCLUDE ACCESSORIES (SEE ACCESSORY DRAWINGS)
- 5. MAKE-UP WATER PRESSURE 20 psi MIN [137 kPa], 50 psi MAX [344 kPa]
- 6. \*-APPROXIMATE DIMENSIONS DO NOT USE FOR PRE-FABRICATION OF CONNECTING
- 7. 3/4" [19mm] DIA. MOUNTING HOLES. REFER TO RECOMMENDED STEEL SUPPORT DRAWING.
- 8. DIMENSIONS LISTED AS FOLLOWS: **ENGLISH FT-IN** METRIC [mm]

## **FACE** A

**SHIPPING** WEIGHT

34040 lbs+ [15445] kg+

OPERATING WEIGHT

50600 lbs+ [22955] kg+

HEAVIEST SECTION WEIGHT

15010 lbs+ [6810] kg+

NO. OF SHIPPING SECTIONS