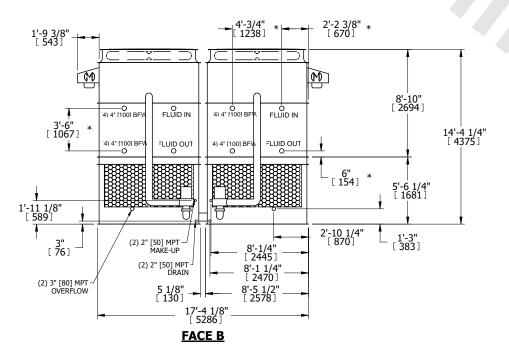

## NOTES:

- 1. (M)- FAN MOTOR LOCATION
- 2. HEAVIEST SECTION IS UPPER SECTION
- 3. MPT DENOTES MALE PIPE THREAD FPT DENOTES FEMALE PIPE THREAD BFW DENOTES BEVELED FOR WELDING **GVD DENOTES GROOVED** FLG DENOTES FLANGE PE DENOTES PLAIN END
- 4. +UNIT WEIGHT DOES NOT INCLUDE ACCESSORIES (SEE ACCESSORY DRAWINGS)
- 5. MAKE-UP WATER PRESSURE 20 psi MIN [137 kPa], 50 psi MAX [344 kPa]
- 6. \*-APPROXIMATE DIMENSIONS DO NOT USE FOR PRE-FABRICATION OF CONNECTING
- 7. 3/4" [19mm] DIA. MOUNTING HOLES. REFER TO RECOMMENDED STEEL SUPPORT DRAWING.
- 8. DIMENSIONS LISTED AS FOLLOWS: **ENGLISH FT-IN** METRIC [mm]