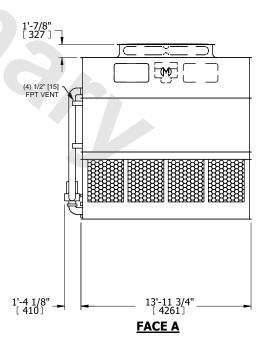

## NOTES:

- 1. (M)- FAN MOTOR LOCATION
- 2. HEAVIEST SECTION IS UPPER SECTION
- 3. MPT DENOTES MALE PIPE THREAD FPT DENOTES FEMALE PIPE THREAD BFW DENOTES BEVELED FOR WELDING **GVD DENOTES GROOVED** FLG DENOTES FLANGE PE DENOTES PLAIN END
- 4. +UNIT WEIGHT DOES NOT INCLUDE ACCESSORIES (SEE ACCESSORY DRAWINGS)
- 5. MAKE-UP WATER PRESSURE 20 psi MIN [137 kPa], 50 psi MAX [344 kPa]
- 6. \*-APPROXIMATE DIMENSIONS DO NOT USE FOR PRE-FABRICATION OF CONNECTING
- 7. 3/4" [19mm] DIA. MOUNTING HOLES. REFER TO RECOMMENDED STEEL SUPPORT DRAWING.
- 8. DIMENSIONS LISTED AS FOLLOWS: **ENGLISH FT-IN** METRIC [mm]

**FACE** A

(h)

**FACE C** 