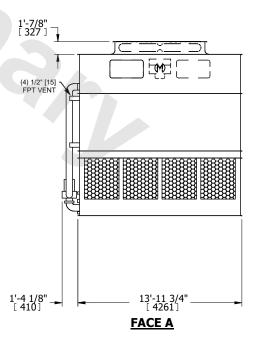

## NOTES:

- 1. (M)- FAN MOTOR LOCATION
- 2. HEAVIEST SECTION IS UPPER SECTION
- 3. MPT DENOTES MALE PIPE THREAD FPT DENOTES FEMALE PIPE THREAD BFW DENOTES BEVELED FOR WELDING **GVD DENOTES GROOVED** FLG DENOTES FLANGE PE DENOTES PLAIN END
- 4. +UNIT WEIGHT DOES NOT INCLUDE ACCESSORIES (SEE ACCESSORY DRAWINGS)
- 5. MAKE-UP WATER PRESSURE 20 psi MIN [137 kPa], 50 psi MAX [344 kPa]
- 6. \*-APPROXIMATE DIMENSIONS DO NOT USE FOR PRE-FABRICATION OF CONNECTING
- 7. 3/4" [19mm] DIA. MOUNTING HOLES. REFER TO RECOMMENDED STEEL SUPPORT DRAWING.
- 8. DIMENSIONS LISTED AS FOLLOWS: **ENGLISH FT-IN** METRIC [mm]