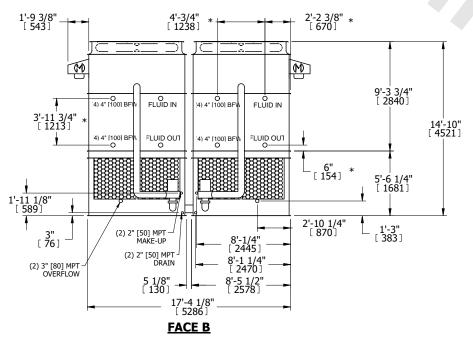

## NOTES:

- 1. (M)- FAN MOTOR LOCATION
- 2. HEAVIEST SECTION IS UPPER SECTION
- 3. MPT DENOTES MALE PIPE THREAD FPT DENOTES FEMALE PIPE THREAD BFW DENOTES BEVELED FOR WELDING **GVD DENOTES GROOVED** FLG DENOTES FLANGE PE DENOTES PLAIN END
- 4. +UNIT WEIGHT DOES NOT INCLUDE ACCESSORIES (SEE ACCESSORY DRAWINGS)
- 5. MAKE-UP WATER PRESSURE 20 psi MIN [137 kPa], 50 psi MAX [344 kPa]
- 6. \*-APPROXIMATE DIMENSIONS DO NOT USE FOR PRE-FABRICATION OF CONNECTING
- 7. 3/4" [19mm] DIA. MOUNTING HOLES. REFER TO RECOMMENDED STEEL SUPPORT DRAWING.
- 8. DIMENSIONS LISTED AS FOLLOWS: **ENGLISH FT-IN** METRIC [mm]