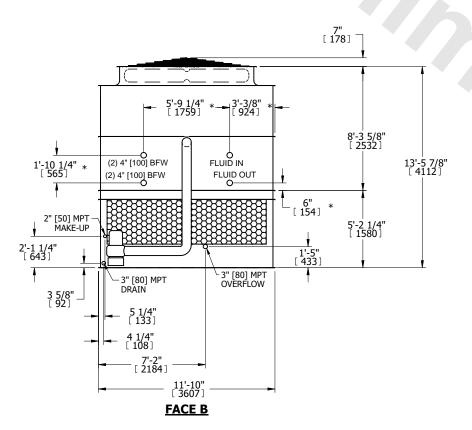

## NOTES:

- 1. (M)- FAN MOTOR LOCATION
- 2. HEAVIEST SECTION IS UPPER SECTION
- 3. MPT DENOTES MALE PIPE THREAD FPT DENOTES FEMALE PIPE THREAD BFW DENOTES BEVELED FOR WELDING **GVD DENOTES GROOVED** FLG DENOTES FLANGE PE DENOTES PLAIN END
- 4. +UNIT WEIGHT DOES NOT INCLUDE ACCESSORIES (SEE ACCESSORY DRAWINGS)
- 5. MAKE-UP WATER PRESSURE 20 psi MIN [137 kPa], 50 psi MAX [344 kPa]
- 6. \*-APPROXIMATE DIMENSIONS DO NOT USE FOR PRE-FABRICATION OF CONNECTING
- 7. 3/4" [19mm] DIA. MOUNTING HOLES. REFER TO RECOMMENDED STEEL SUPPORT DRAWING.
- 8. DIMENSIONS LISTED AS FOLLOWS: **ENGLISH FT-IN** METRIC [mm]