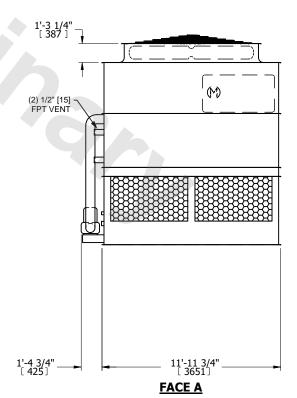

## NOTES:

- 1. (M)- FAN MOTOR LOCATION
- 2. HEAVIEST SECTION IS UPPER SECTION
- 3. MPT DENOTES MALE PIPE THREAD FPT DENOTES FEMALE PIPE THREAD BFW DENOTES BEVELED FOR WELDING **GVD DENOTES GROOVED** FLG DENOTES FLANGE PE DENOTES PLAIN END
- 4. +UNIT WEIGHT DOES NOT INCLUDE ACCESSORIES (SEE ACCESSORY DRAWINGS)
- 5. MAKE-UP WATER PRESSURE 20 psi MIN [137 kPa], 50 psi MAX [344 kPa]
- 6. \*-APPROXIMATE DIMENSIONS DO NOT USE FOR PRE-FABRICATION OF CONNECTING
- 7. 3/4" [19mm] DIA. MOUNTING HOLES. REFER TO RECOMMENDED STEEL SUPPORT DRAWING.
- 8. DIMENSIONS LISTED AS FOLLOWS: **ENGLISH FT-IN** METRIC [mm]