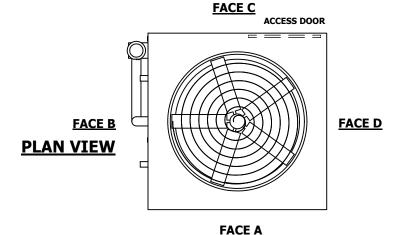

## NOTES:

- 1. (M)- FAN MOTOR LOCATION
- 2. HEAVIEST SECTION IS UPPER SECTION
- 3. MPT DENOTES MALE PIPE THREAD FPT DENOTES FEMALE PIPE THREAD BFW DENOTES BEVELED FOR WELDING **GVD DENOTES GROOVED** FLG DENOTES FLANGE PE DENOTES PLAIN END
- 4. +UNIT WEIGHT DOES NOT INCLUDE ACCESSORIES (SEE ACCESSORY DRAWINGS)
- 5. MAKE-UP WATER PRESSURE 20 psi MIN [137 kPa], 50 psi MAX [344 kPa]
- 6. \*-APPROXIMATE DIMENSIONS DO NOT USE FOR PRE-FABRICATION OF CONNECTING
- 7. 3/4" [19mm] DIA. MOUNTING HOLES. REFER TO RECOMMENDED STEEL SUPPORT DRAWING.
- 8. DIMENSIONS LISTED AS FOLLOWS: **ENGLISH FT-IN** METRIC [mm]