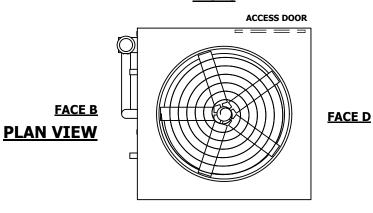

## **FACE C**

**FACE A** 

**SHIPPING** 16620 lbs+ [7540] kg+ WEIGHT

OPERATING WEIGHT

26060 lbs+ [11825] kg+

HEAVIEST SECTION WEIGHT

13910 lbs+ [6310] kg+

NO. OF SHIPPING SECTIONS