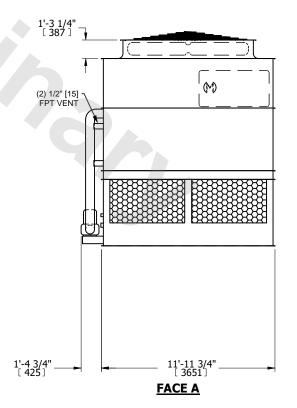

## NOTES:

- 1. (M)- FAN MOTOR LOCATION
- 2. HEAVIEST SECTION IS UPPER SECTION
- 3. MPT DENOTES MALE PIPE THREAD FPT DENOTES FEMALE PIPE THREAD BFW DENOTES BEVELED FOR WELDING **GVD DENOTES GROOVED** FLG DENOTES FLANGE PE DENOTES PLAIN END
- 4. +UNIT WEIGHT DOES NOT INCLUDE ACCESSORIES (SEE ACCESSORY DRAWINGS)
- 5. MAKE-UP WATER PRESSURE 20 psi MIN [137 kPa], 50 psi MAX [344 kPa]
- 6. \*-APPROXIMATE DIMENSIONS DO NOT USE FOR PRE-FABRICATION OF CONNECTING
- 7. 3/4" [19mm] DIA. MOUNTING HOLES. REFER TO RECOMMENDED STEEL SUPPORT DRAWING.
- 8. DIMENSIONS LISTED AS FOLLOWS: **ENGLISH FT-IN** METRIC [mm]

## **FACE C**

**FACE A** 

**SHIPPING** 16620 lbs+ [7540] kg+ WEIGHT

OPERATING WEIGHT

26060 lbs+ [11825] kg+

HEAVIEST SECTION WEIGHT

13910 lbs+ [6310] kg+

NO. OF SHIPPING SECTIONS