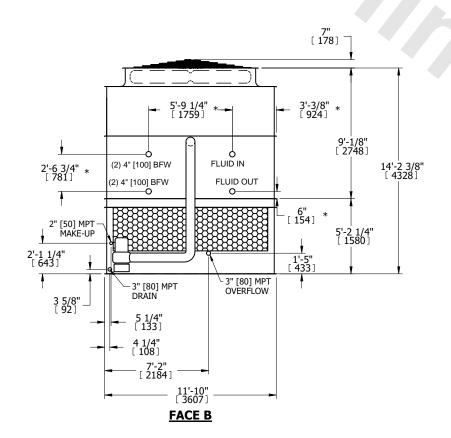

## NOTES:

- 1. (M)- FAN MOTOR LOCATION
- 2. HEAVIEST SECTION IS UPPER SECTION
- 3. MPT DENOTES MALE PIPE THREAD FPT DENOTES FEMALE PIPE THREAD BFW DENOTES BEVELED FOR WELDING **GVD DENOTES GROOVED** FLG DENOTES FLANGE PE DENOTES PLAIN END
- 4. +UNIT WEIGHT DOES NOT INCLUDE ACCESSORIES (SEE ACCESSORY DRAWINGS)
- 5. MAKE-UP WATER PRESSURE 20 psi MIN [137 kPa], 50 psi MAX [344 kPa]
- 6. \*-APPROXIMATE DIMENSIONS DO NOT USE FOR PRE-FABRICATION OF CONNECTING
- 7. 3/4" [19mm] DIA. MOUNTING HOLES. REFER TO RECOMMENDED STEEL SUPPORT DRAWING.
- 8. DIMENSIONS LISTED AS FOLLOWS: **ENGLISH FT-IN** METRIC [mm]

## **FACE C**

**FACE A** 

**SHIPPING** 16620 lbs+ [7540] kg+ WEIGHT

OPERATING WEIGHT

26060 lbs+ [11825] kg+

HEAVIEST SECTION WEIGHT

13910 lbs+ [6310] kg+

NO. OF SHIPPING SECTIONS