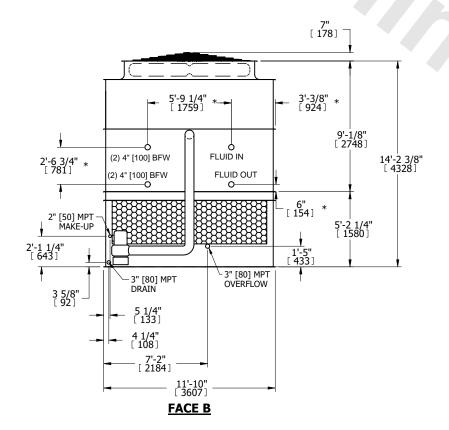

## NOTES:

- 1. (M)- FAN MOTOR LOCATION
- 2. HEAVIEST SECTION IS UPPER SECTION
- 3. MPT DENOTES MALE PIPE THREAD FPT DENOTES FEMALE PIPE THREAD BFW DENOTES BEVELED FOR WELDING **GVD DENOTES GROOVED** FLG DENOTES FLANGE PE DENOTES PLAIN END
- 4. +UNIT WEIGHT DOES NOT INCLUDE ACCESSORIES (SEE ACCESSORY DRAWINGS)
- 5. MAKE-UP WATER PRESSURE 20 psi MIN [137 kPa], 50 psi MAX [344 kPa]
- 6. \*-APPROXIMATE DIMENSIONS DO NOT USE FOR PRE-FABRICATION OF CONNECTING
- 7. 3/4" [19mm] DIA. MOUNTING HOLES. REFER TO RECOMMENDED STEEL SUPPORT DRAWING.
- 8. DIMENSIONS LISTED AS FOLLOWS: **ENGLISH FT-IN** METRIC [mm]

## **FACE C**

**FACE A** 

**SHIPPING OPERATING** 16650 lbs+ [7555] kg+ 26090 lbs+ [11835] kg+ WEIGHT WEIGHT

HEAVIEST SECTION WEIGHT

NO. OF SHIPPING SECTIONS 13940 lbs+ [6325] kg+

DRAWN BY: SLR