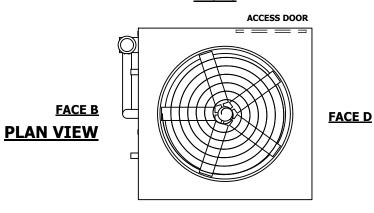

## **FACE C**

**FACE A** 

**SHIPPING OPERATING** 16650 lbs+ [7555] kg+ 26090 lbs+ [11835] kg+ WEIGHT WEIGHT

HEAVIEST SECTION WEIGHT

NO. OF SHIPPING SECTIONS 13940 lbs+ [6325] kg+

DRAWN BY: SLR