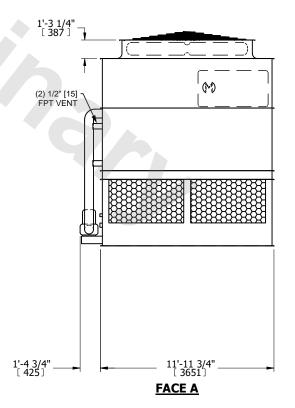

## NOTES:

- 1. (M)- FAN MOTOR LOCATION
- 2. HEAVIEST SECTION IS UPPER SECTION
- 3. MPT DENOTES MALE PIPE THREAD FPT DENOTES FEMALE PIPE THREAD BFW DENOTES BEVELED FOR WELDING **GVD DENOTES GROOVED** FLG DENOTES FLANGE PE DENOTES PLAIN END
- 4. +UNIT WEIGHT DOES NOT INCLUDE ACCESSORIES (SEE ACCESSORY DRAWINGS)
- 5. MAKE-UP WATER PRESSURE 20 psi MIN [137 kPa], 50 psi MAX [344 kPa]
- 6. \*-APPROXIMATE DIMENSIONS DO NOT USE FOR PRE-FABRICATION OF CONNECTING
- 7. 3/4" [19mm] DIA. MOUNTING HOLES. REFER TO RECOMMENDED STEEL SUPPORT DRAWING.
- 8. DIMENSIONS LISTED AS FOLLOWS: **ENGLISH FT-IN** METRIC [mm]

## **FACE C**

**FACE A** 

**SHIPPING OPERATING** 16650 lbs+ [7555] kg+ 26090 lbs+ [11835] kg+ WEIGHT WEIGHT

HEAVIEST SECTION WEIGHT

NO. OF SHIPPING SECTIONS 13940 lbs+ [6325] kg+

DRAWN BY: SLR