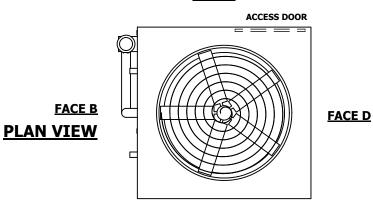

## **FACE C**

**FACE A** 

DRAWN BY: SLR NO. OF SHIPPING SECTIONS **SHIPPING** OPERATING HEAVIEST SECTION 14150 lbs+ [6420] kg+ 16860 lbs+ [7650] kg+ 26300 lbs+ [11930] kg+ WEIGHT WEIGHT WEIGHT