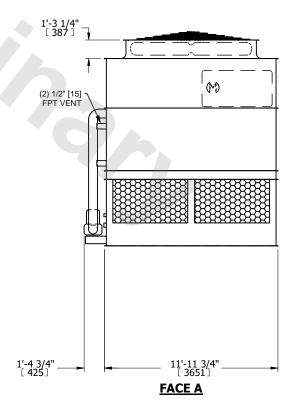

## NOTES:

- 1. (M)- FAN MOTOR LOCATION
- 2. HEAVIEST SECTION IS UPPER SECTION
- 3. MPT DENOTES MALE PIPE THREAD FPT DENOTES FEMALE PIPE THREAD BFW DENOTES BEVELED FOR WELDING **GVD DENOTES GROOVED** FLG DENOTES FLANGE PE DENOTES PLAIN END
- 4. +UNIT WEIGHT DOES NOT INCLUDE ACCESSORIES (SEE ACCESSORY DRAWINGS)
- 5. MAKE-UP WATER PRESSURE 20 psi MIN [137 kPa], 50 psi MAX [344 kPa]
- 6. \*-APPROXIMATE DIMENSIONS DO NOT USE FOR PRE-FABRICATION OF CONNECTING
- 7. 3/4" [19mm] DIA. MOUNTING HOLES. REFER TO RECOMMENDED STEEL SUPPORT DRAWING.
- 8. DIMENSIONS LISTED AS FOLLOWS: **ENGLISH FT-IN** METRIC [mm]

## **FACE C**

**FACE A** 

DRAWN BY: SLR NO. OF SHIPPING SECTIONS **SHIPPING** OPERATING HEAVIEST SECTION 14150 lbs+ [6420] kg+ 16860 lbs+ [7650] kg+ 26300 lbs+ [11930] kg+ WEIGHT WEIGHT WEIGHT