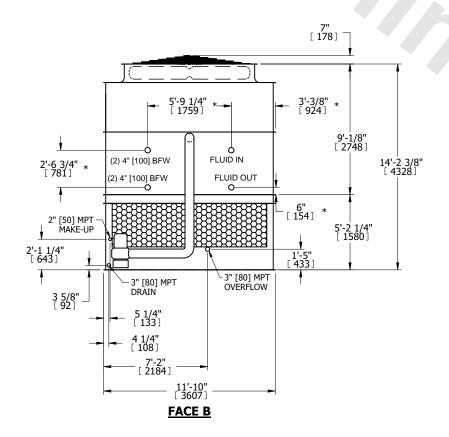

## NOTES:

- 1. (M)- FAN MOTOR LOCATION
- 2. HEAVIEST SECTION IS UPPER SECTION
- 3. MPT DENOTES MALE PIPE THREAD FPT DENOTES FEMALE PIPE THREAD BFW DENOTES BEVELED FOR WELDING **GVD DENOTES GROOVED** FLG DENOTES FLANGE PE DENOTES PLAIN END
- 4. +UNIT WEIGHT DOES NOT INCLUDE ACCESSORIES (SEE ACCESSORY DRAWINGS)
- 5. MAKE-UP WATER PRESSURE 20 psi MIN [137 kPa], 50 psi MAX [344 kPa]
- 6. \*-APPROXIMATE DIMENSIONS DO NOT USE FOR PRE-FABRICATION OF CONNECTING
- 7. 3/4" [19mm] DIA. MOUNTING HOLES. REFER TO RECOMMENDED STEEL SUPPORT DRAWING.
- 8. DIMENSIONS LISTED AS FOLLOWS: **ENGLISH FT-IN** METRIC [mm]

## **FACE C**

**FACE A** 

DRAWN BY: SLR NO. OF SHIPPING SECTIONS **SHIPPING** OPERATING HEAVIEST SECTION 14150 lbs+ [6420] kg+ 16860 lbs+ [7650] kg+ 26300 lbs+ [11930] kg+ WEIGHT WEIGHT WEIGHT