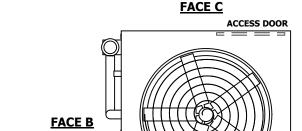

## NOTES:

- 1. (M)- FAN MOTOR LOCATION
- 2. HEAVIEST SECTION IS UPPER SECTION
- 3. MPT DENOTES MALE PIPE THREAD FPT DENOTES FEMALE PIPE THREAD BFW DENOTES BEVELED FOR WELDING **GVD DENOTES GROOVED** FLG DENOTES FLANGE PE DENOTES PLAIN END
- 4. +UNIT WEIGHT DOES NOT INCLUDE ACCESSORIES (SEE ACCESSORY DRAWINGS)
- 5. MAKE-UP WATER PRESSURE 20 psi MIN [137 kPa], 50 psi MAX [344 kPa]
- 6. \*-APPROXIMATE DIMENSIONS DO NOT USE FOR PRE-FABRICATION OF CONNECTING
- 7. 3/4" [19mm] DIA. MOUNTING HOLES. REFER TO RECOMMENDED STEEL SUPPORT DRAWING.
- 8. DIMENSIONS LISTED AS FOLLOWS: **ENGLISH FT-IN** METRIC [mm]

**FACE D** 

**FACE A** 

**SHIPPING** 18830 lbs+ [8545] kg+ WEIGHT

OPERATING WEIGHT

29080 lbs+ [13195] kg+

HEAVIEST SECTION WEIGHT

16120 lbs+ [7315] kg+

NO. OF SHIPPING SECTIONS