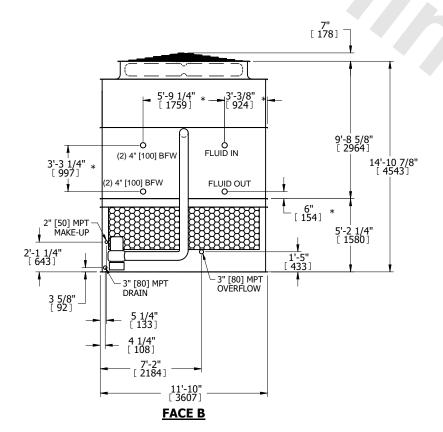

## NOTES:

- 1. (M)- FAN MOTOR LOCATION
- 2. HEAVIEST SECTION IS UPPER SECTION
- 3. MPT DENOTES MALE PIPE THREAD FPT DENOTES FEMALE PIPE THREAD BFW DENOTES BEVELED FOR WELDING **GVD DENOTES GROOVED** FLG DENOTES FLANGE PE DENOTES PLAIN END
- 4. +UNIT WEIGHT DOES NOT INCLUDE ACCESSORIES (SEE ACCESSORY DRAWINGS)
- 5. MAKE-UP WATER PRESSURE 20 psi MIN [137 kPa], 50 psi MAX [344 kPa]
- 6. \*-APPROXIMATE DIMENSIONS DO NOT USE FOR PRE-FABRICATION OF CONNECTING
- 7. 3/4" [19mm] DIA. MOUNTING HOLES. REFER TO RECOMMENDED STEEL SUPPORT DRAWING.
- 8. DIMENSIONS LISTED AS FOLLOWS: **ENGLISH FT-IN** METRIC [mm]

**FACE D** 

**FACE A** 

**SHIPPING** 18830 lbs+ [8545] kg+ WEIGHT

OPERATING WEIGHT

29080 lbs+ [13195] kg+

HEAVIEST SECTION WEIGHT

16120 lbs+ [7315] kg+

NO. OF SHIPPING SECTIONS