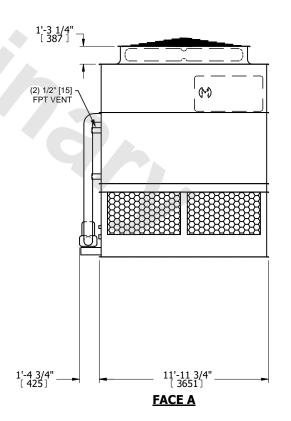

## NOTES:

- 1. (M)- FAN MOTOR LOCATION
- 2. HEAVIEST SECTION IS UPPER SECTION
- 3. MPT DENOTES MALE PIPE THREAD FPT DENOTES FEMALE PIPE THREAD BFW DENOTES BEVELED FOR WELDING **GVD DENOTES GROOVED** FLG DENOTES FLANGE PE DENOTES PLAIN END
- 4. +UNIT WEIGHT DOES NOT INCLUDE ACCESSORIES (SEE ACCESSORY DRAWINGS)
- 5. MAKE-UP WATER PRESSURE 20 psi MIN [137 kPa], 50 psi MAX [344 kPa]
- 6. \*-APPROXIMATE DIMENSIONS DO NOT USE FOR PRE-FABRICATION OF CONNECTING
- 7. 3/4" [19mm] DIA. MOUNTING HOLES. REFER TO RECOMMENDED STEEL SUPPORT DRAWING.
- 8. DIMENSIONS LISTED AS FOLLOWS: **ENGLISH FT-IN** METRIC [mm]

**FACE D** 

**FACE A** 

**SHIPPING** 18830 lbs+ [8545] kg+ WEIGHT

OPERATING WEIGHT

29080 lbs+ [13195] kg+

HEAVIEST SECTION WEIGHT

16120 lbs+ [7315] kg+

NO. OF SHIPPING SECTIONS