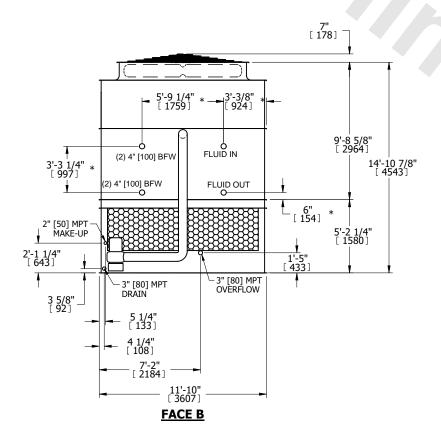

UNIT **CLOSED CIRCUIT COOLER** MODEL # NTS ATWB 12-5M12

EVAPCO, INC. Evapeo

DWG. # REV. WB3121210-DRC-ST DATE 9/13/2025 SERIAL #

**FACE D** 

## NOTES:

- 1. (M)- FAN MOTOR LOCATION
- 2. HEAVIEST SECTION IS UPPER SECTION
- 3. MPT DENOTES MALE PIPE THREAD FPT DENOTES FEMALE PIPE THREAD BFW DENOTES BEVELED FOR WELDING **GVD DENOTES GROOVED** FLG DENOTES FLANGE PE DENOTES PLAIN END
- 4. +UNIT WEIGHT DOES NOT INCLUDE ACCESSORIES (SEE ACCESSORY DRAWINGS)
- 5. MAKE-UP WATER PRESSURE 20 psi MIN [137 kPa], 50 psi MAX [344 kPa]
- 6. \*-APPROXIMATE DIMENSIONS DO NOT USE FOR PRE-FABRICATION OF CONNECTING
- 7. 3/4" [19mm] DIA. MOUNTING HOLES. REFER TO RECOMMENDED STEEL SUPPORT DRAWING.
- 8. DIMENSIONS LISTED AS FOLLOWS: **ENGLISH FT-IN** METRIC [mm]