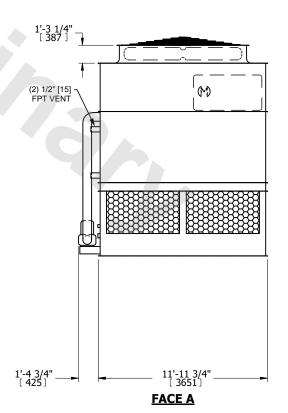

**FACE A** 

**SHIPPING** 18880 lbs+ [8565] kg+ WEIGHT

OPERATING WEIGHT

29130 lbs+ [13215] kg+

HEAVIEST SECTION WEIGHT

16170 lbs+ [7335] kg+

NO. OF SHIPPING SECTIONS

DRAWN BY: SLR