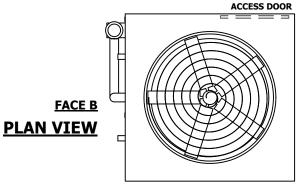

## NOTES:

- 1. (M)- FAN MOTOR LOCATION
- 2. HEAVIEST SECTION IS UPPER SECTION
- 3. MPT DENOTES MALE PIPE THREAD FPT DENOTES FEMALE PIPE THREAD BFW DENOTES BEVELED FOR WELDING **GVD DENOTES GROOVED** FLG DENOTES FLANGE PE DENOTES PLAIN END
- 4. +UNIT WEIGHT DOES NOT INCLUDE ACCESSORIES (SEE ACCESSORY DRAWINGS)
- 5. MAKE-UP WATER PRESSURE 20 psi MIN [137 kPa], 50 psi MAX [344 kPa]
- 6. \*-APPROXIMATE DIMENSIONS DO NOT USE FOR PRE-FABRICATION OF CONNECTING
- 7. 3/4" [19mm] DIA. MOUNTING HOLES. REFER TO RECOMMENDED STEEL SUPPORT DRAWING.
- 8. DIMENSIONS LISTED AS FOLLOWS: **ENGLISH FT-IN** METRIC [mm]