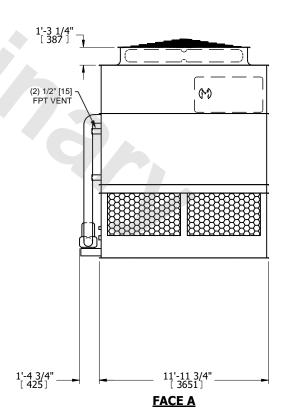

## NOTES:

- 1. (M)- FAN MOTOR LOCATION
- 2. HEAVIEST SECTION IS UPPER SECTION
- 3. MPT DENOTES MALE PIPE THREAD FPT DENOTES FEMALE PIPE THREAD BFW DENOTES BEVELED FOR WELDING **GVD DENOTES GROOVED** FLG DENOTES FLANGE PE DENOTES PLAIN END
- 4. +UNIT WEIGHT DOES NOT INCLUDE ACCESSORIES (SEE ACCESSORY DRAWINGS)
- 5. MAKE-UP WATER PRESSURE 20 psi MIN [137 kPa], 50 psi MAX [344 kPa]
- 6. \*-APPROXIMATE DIMENSIONS DO NOT USE FOR PRE-FABRICATION OF CONNECTING
- 7. 3/4" [19mm] DIA. MOUNTING HOLES. REFER TO RECOMMENDED STEEL SUPPORT DRAWING.
- 8. DIMENSIONS LISTED AS FOLLOWS: **ENGLISH FT-IN** METRIC [mm]

**FACE D** 

**FACE A** 

**SHIPPING** 19040 lbs+ [8640] kg+ WEIGHT

OPERATING WEIGHT

29290 lbs+ [13290] kg+

HEAVIEST SECTION WEIGHT

16330 lbs+ [7410] kg+

NO. OF SHIPPING SECTIONS