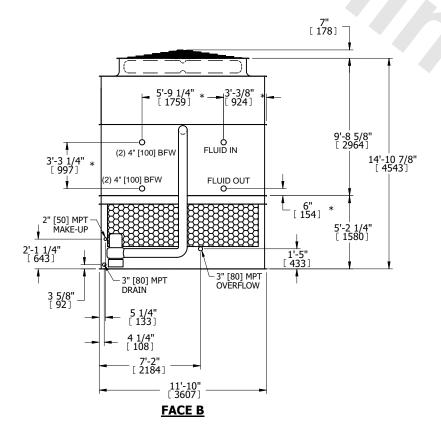

## NOTES:

- 1. (M)- FAN MOTOR LOCATION
- 2. HEAVIEST SECTION IS UPPER SECTION
- 3. MPT DENOTES MALE PIPE THREAD FPT DENOTES FEMALE PIPE THREAD BFW DENOTES BEVELED FOR WELDING **GVD DENOTES GROOVED** FLG DENOTES FLANGE PE DENOTES PLAIN END
- 4. +UNIT WEIGHT DOES NOT INCLUDE ACCESSORIES (SEE ACCESSORY DRAWINGS)
- 5. MAKE-UP WATER PRESSURE 20 psi MIN [137 kPa], 50 psi MAX [344 kPa]
- 6. \*-APPROXIMATE DIMENSIONS DO NOT USE FOR PRE-FABRICATION OF CONNECTING
- 7. 3/4" [19mm] DIA. MOUNTING HOLES. REFER TO RECOMMENDED STEEL SUPPORT DRAWING.
- 8. DIMENSIONS LISTED AS FOLLOWS: **ENGLISH FT-IN** METRIC [mm]

**FACE D** 

**FACE A** 

**SHIPPING** 19040 lbs+ [8640] kg+ WEIGHT

OPERATING WEIGHT

29290 lbs+ [13290] kg+

HEAVIEST SECTION WEIGHT

16330 lbs+ [7410] kg+

NO. OF SHIPPING SECTIONS