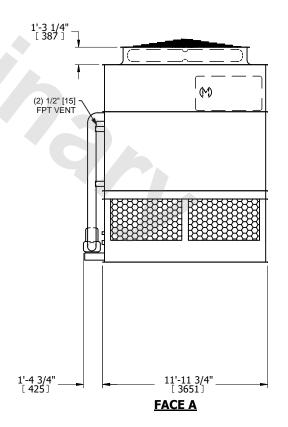

## NOTES:

- 1. (M)- FAN MOTOR LOCATION
- 2. HEAVIEST SECTION IS UPPER SECTION
- 3. MPT DENOTES MALE PIPE THREAD FPT DENOTES FEMALE PIPE THREAD BFW DENOTES BEVELED FOR WELDING **GVD DENOTES GROOVED** FLG DENOTES FLANGE PE DENOTES PLAIN END
- 4. +UNIT WEIGHT DOES NOT INCLUDE ACCESSORIES (SEE ACCESSORY DRAWINGS)
- 5. MAKE-UP WATER PRESSURE 20 psi MIN [137 kPa], 50 psi MAX [344 kPa]
- 6. \*-APPROXIMATE DIMENSIONS DO NOT USE FOR PRE-FABRICATION OF CONNECTING
- 7. 3/4" [19mm] DIA. MOUNTING HOLES. REFER TO RECOMMENDED STEEL SUPPORT DRAWING.
- 8. DIMENSIONS LISTED AS FOLLOWS: **ENGLISH FT-IN** METRIC [mm]

## **FACE C**

**FACE A** 

**SHIPPING** OPERATING 21240 lbs+ [9635] kg+ 32300 lbs+ [14655] kg+ WEIGHT WEIGHT

HEAVIEST SECTION WEIGHT

18530 lbs+ [8410] kg+

NO. OF SHIPPING SECTIONS

DRAWN BY: SLR