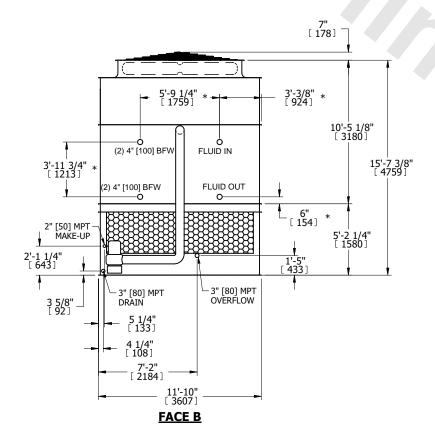

## NOTES:

- 1. (M)- FAN MOTOR LOCATION
- 2. HEAVIEST SECTION IS UPPER SECTION
- 3. MPT DENOTES MALE PIPE THREAD FPT DENOTES FEMALE PIPE THREAD BFW DENOTES BEVELED FOR WELDING **GVD DENOTES GROOVED** FLG DENOTES FLANGE PE DENOTES PLAIN END
- 4. +UNIT WEIGHT DOES NOT INCLUDE ACCESSORIES (SEE ACCESSORY DRAWINGS)
- 5. MAKE-UP WATER PRESSURE 20 psi MIN [137 kPa], 50 psi MAX [344 kPa]
- 6. \*-APPROXIMATE DIMENSIONS DO NOT USE FOR PRE-FABRICATION OF CONNECTING
- 7. 3/4" [19mm] DIA. MOUNTING HOLES. REFER TO RECOMMENDED STEEL SUPPORT DRAWING.
- 8. DIMENSIONS LISTED AS FOLLOWS: **ENGLISH FT-IN** METRIC [mm]

## **FACE C**

**FACE A** 

**SHIPPING** OPERATING 21240 lbs+ [9635] kg+ 32300 lbs+ [14655] kg+ WEIGHT WEIGHT

HEAVIEST SECTION WEIGHT

18530 lbs+ [8410] kg+

NO. OF SHIPPING SECTIONS

DRAWN BY: SLR