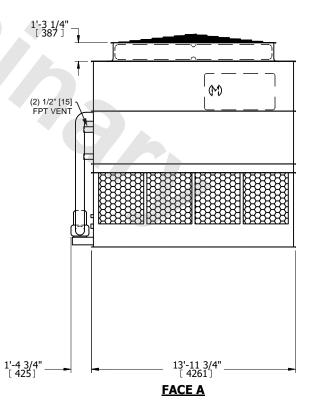

## NOTES:

- 1. (M)- FAN MOTOR LOCATION
- 2. HEAVIEST SECTION IS UPPER SECTION
- 3. MPT DENOTES MALE PIPE THREAD FPT DENOTES FEMALE PIPE THREAD BFW DENOTES BEVELED FOR WELDING **GVD DENOTES GROOVED** FLG DENOTES FLANGE PE DENOTES PLAIN END
- 4. +UNIT WEIGHT DOES NOT INCLUDE ACCESSORIES (SEE ACCESSORY DRAWINGS)
- 5. MAKE-UP WATER PRESSURE 20 psi MIN [137 kPa], 50 psi MAX [344 kPa]
- 6. \*-APPROXIMATE DIMENSIONS DO NOT USE FOR PRE-FABRICATION OF CONNECTING
- 7. 3/4" [19mm] DIA. MOUNTING HOLES. REFER TO RECOMMENDED STEEL SUPPORT DRAWING.
- 8. DIMENSIONS LISTED AS FOLLOWS: **ENGLISH FT-IN** METRIC [mm]

**FACE D** 

**FACE A** 

**SHIPPING** 16410 lbs+ [7445] kg+ WEIGHT

OPERATING WEIGHT

26530 lbs+ [12035] kg+

HEAVIEST SECTION WEIGHT

13350 lbs+ [6060] kg+

NO. OF SHIPPING SECTIONS