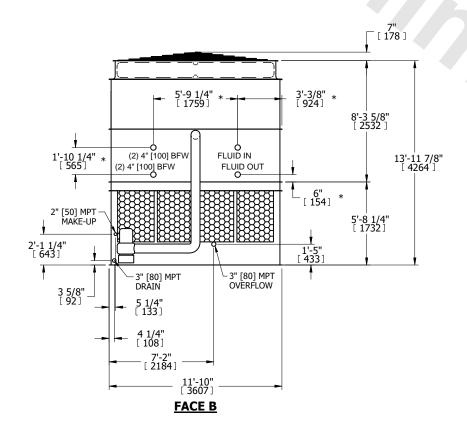

## NOTES:

- 1. (M)- FAN MOTOR LOCATION
- 2. HEAVIEST SECTION IS UPPER SECTION
- 3. MPT DENOTES MALE PIPE THREAD FPT DENOTES FEMALE PIPE THREAD BFW DENOTES BEVELED FOR WELDING **GVD DENOTES GROOVED** FLG DENOTES FLANGE PE DENOTES PLAIN END
- 4. +UNIT WEIGHT DOES NOT INCLUDE ACCESSORIES (SEE ACCESSORY DRAWINGS)
- 5. MAKE-UP WATER PRESSURE 20 psi MIN [137 kPa], 50 psi MAX [344 kPa]
- 6. \*-APPROXIMATE DIMENSIONS DO NOT USE FOR PRE-FABRICATION OF CONNECTING
- 7. 3/4" [19mm] DIA. MOUNTING HOLES. REFER TO RECOMMENDED STEEL SUPPORT DRAWING.
- 8. DIMENSIONS LISTED AS FOLLOWS: **ENGLISH FT-IN** METRIC [mm]

**FACE D** 

**FACE A** 

**SHIPPING** 16410 lbs+ [7445] kg+ WEIGHT

OPERATING WEIGHT

26530 lbs+ [12035] kg+

HEAVIEST SECTION WEIGHT

13350 lbs+ [6060] kg+

NO. OF SHIPPING SECTIONS