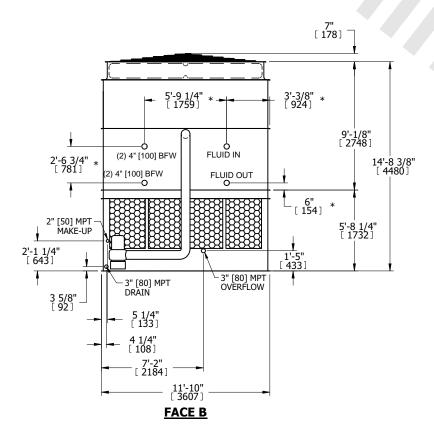

## NOTES:

- 1. (M)- FAN MOTOR LOCATION
- 2. HEAVIEST SECTION IS UPPER SECTION
- 3. MPT DENOTES MALE PIPE THREAD FPT DENOTES FEMALE PIPE THREAD BFW DENOTES BEVELED FOR WELDING **GVD DENOTES GROOVED** FLG DENOTES FLANGE PE DENOTES PLAIN END
- 4. +UNIT WEIGHT DOES NOT INCLUDE ACCESSORIES (SEE ACCESSORY DRAWINGS)
- 5. MAKE-UP WATER PRESSURE 20 psi MIN [137 kPa], 50 psi MAX [344 kPa]
- 6. \*-APPROXIMATE DIMENSIONS DO NOT USE FOR PRE-FABRICATION OF CONNECTING
- 7. 3/4" [19mm] DIA. MOUNTING HOLES. REFER TO RECOMMENDED STEEL SUPPORT DRAWING.
- 8. DIMENSIONS LISTED AS FOLLOWS: **ENGLISH FT-IN** METRIC [mm]