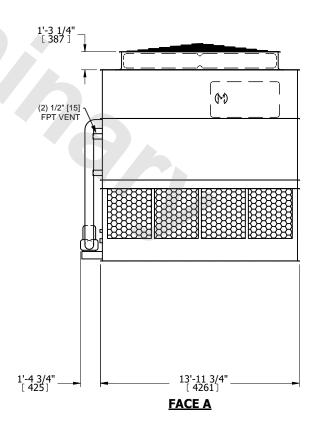

## NOTES:

- 1. (M)- FAN MOTOR LOCATION
- 2. HEAVIEST SECTION IS UPPER SECTION
- 3. MPT DENOTES MALE PIPE THREAD FPT DENOTES FEMALE PIPE THREAD BFW DENOTES BEVELED FOR WELDING **GVD DENOTES GROOVED** FLG DENOTES FLANGE PE DENOTES PLAIN END
- 4. +UNIT WEIGHT DOES NOT INCLUDE ACCESSORIES (SEE ACCESSORY DRAWINGS)
- 5. MAKE-UP WATER PRESSURE 20 psi MIN [137 kPa], 50 psi MAX [344 kPa]
- 6. \*-APPROXIMATE DIMENSIONS DO NOT USE FOR PRE-FABRICATION OF CONNECTING
- 7. 3/4" [19mm] DIA. MOUNTING HOLES. REFER TO RECOMMENDED STEEL SUPPORT DRAWING.
- 8. DIMENSIONS LISTED AS FOLLOWS: **ENGLISH FT-IN** METRIC [mm]