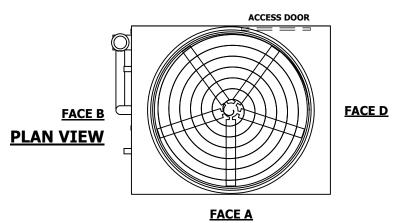

## **FACE C**

DRAWN BY: SLR NO. OF SHIPPING SECTIONS **SHIPPING** OPERATING HEAVIEST SECTION 15800 lbs+ [7170] kg+ 18860 lbs+ [8555] kg+ 29930 lbs+ [13580] kg+ WEIGHT WEIGHT WEIGHT