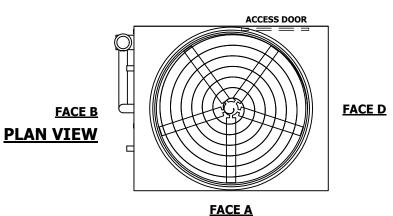

## **FACE C**

DRAWN BY: SLR NO. OF SHIPPING SECTIONS **SHIPPING OPERATING** HEAVIEST SECTION 18540 lbs+ [8410] kg+ 21600 lbs+ [9800] kg+ 33620 lbs+ [15250] kg+ WEIGHT WEIGHT WEIGHT