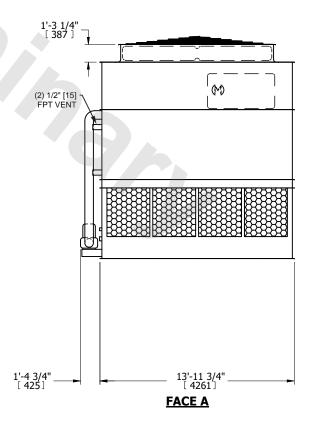

## NOTES:

- 1. (M)- FAN MOTOR LOCATION
- 2. HEAVIEST SECTION IS UPPER SECTION
- 3. MPT DENOTES MALE PIPE THREAD FPT DENOTES FEMALE PIPE THREAD BFW DENOTES BEVELED FOR WELDING **GVD DENOTES GROOVED** FLG DENOTES FLANGE PE DENOTES PLAIN END
- 4. +UNIT WEIGHT DOES NOT INCLUDE ACCESSORIES (SEE ACCESSORY DRAWINGS)
- 5. MAKE-UP WATER PRESSURE 20 psi MIN [137 kPa], 50 psi MAX [344 kPa]
- 6. \*-APPROXIMATE DIMENSIONS DO NOT USE FOR PRE-FABRICATION OF CONNECTING
- 7. 3/4" [19mm] DIA. MOUNTING HOLES. REFER TO RECOMMENDED STEEL SUPPORT DRAWING.
- 8. DIMENSIONS LISTED AS FOLLOWS: **ENGLISH FT-IN** METRIC [mm]