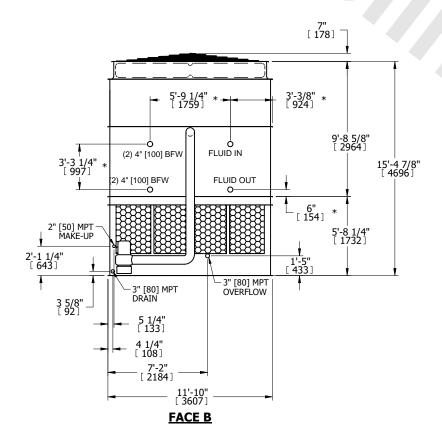

## NOTES:

- 1. (M)- FAN MOTOR LOCATION
- 2. HEAVIEST SECTION IS UPPER SECTION
- 3. MPT DENOTES MALE PIPE THREAD FPT DENOTES FEMALE PIPE THREAD BFW DENOTES BEVELED FOR WELDING **GVD DENOTES GROOVED** FLG DENOTES FLANGE PE DENOTES PLAIN END
- 4. +UNIT WEIGHT DOES NOT INCLUDE ACCESSORIES (SEE ACCESSORY DRAWINGS)
- 5. MAKE-UP WATER PRESSURE 20 psi MIN [137 kPa], 50 psi MAX [344 kPa]
- 6. \*-APPROXIMATE DIMENSIONS DO NOT USE FOR PRE-FABRICATION OF CONNECTING
- 7. 3/4" [19mm] DIA. MOUNTING HOLES. REFER TO RECOMMENDED STEEL SUPPORT DRAWING.
- 8. DIMENSIONS LISTED AS FOLLOWS: **ENGLISH FT-IN** METRIC [mm]