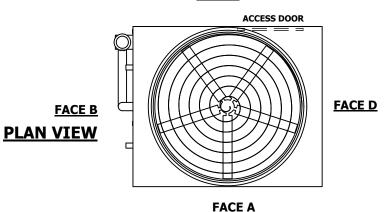

## NOTES:

- 1. (M)- FAN MOTOR LOCATION
- 2. HEAVIEST SECTION IS UPPER SECTION
- 3. MPT DENOTES MALE PIPE THREAD FPT DENOTES FEMALE PIPE THREAD BFW DENOTES BEVELED FOR WELDING **GVD DENOTES GROOVED** FLG DENOTES FLANGE PE DENOTES PLAIN END
- 4. +UNIT WEIGHT DOES NOT INCLUDE ACCESSORIES (SEE ACCESSORY DRAWINGS)
- 5. MAKE-UP WATER PRESSURE 20 psi MIN [137 kPa], 50 psi MAX [344 kPa]
- 6. \*-APPROXIMATE DIMENSIONS DO NOT USE FOR PRE-FABRICATION OF CONNECTING
- 7. 3/4" [19mm] DIA. MOUNTING HOLES. REFER TO RECOMMENDED STEEL SUPPORT DRAWING.
- 8. DIMENSIONS LISTED AS FOLLOWS: **ENGLISH FT-IN** METRIC [mm]