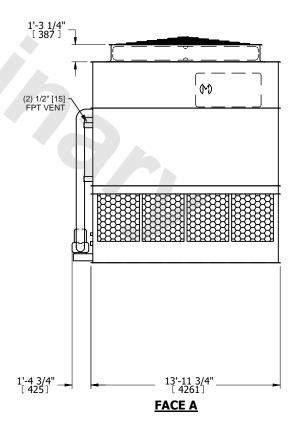

## NOTES:

- 1. (M)- FAN MOTOR LOCATION
- 2. HEAVIEST SECTION IS UPPER SECTION
- 3. MPT DENOTES MALE PIPE THREAD FPT DENOTES FEMALE PIPE THREAD BFW DENOTES BEVELED FOR WELDING **GVD DENOTES GROOVED** FLG DENOTES FLANGE PE DENOTES PLAIN END
- 4. +UNIT WEIGHT DOES NOT INCLUDE ACCESSORIES (SEE ACCESSORY DRAWINGS)
- 5. MAKE-UP WATER PRESSURE 20 psi MIN [137 kPa], 50 psi MAX [344 kPa]
- 6. \*-APPROXIMATE DIMENSIONS DO NOT USE FOR PRE-FABRICATION OF CONNECTING
- 7. 3/4" [19mm] DIA. MOUNTING HOLES. REFER TO RECOMMENDED STEEL SUPPORT DRAWING.
- 8. DIMENSIONS LISTED AS FOLLOWS: **ENGLISH FT-IN** METRIC [mm]