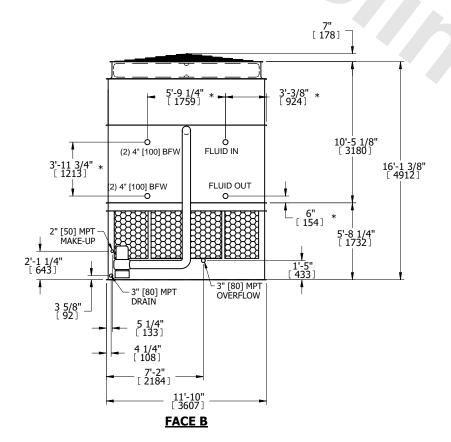

## NOTES:

- 1. (M)- FAN MOTOR LOCATION
- 2. HEAVIEST SECTION IS UPPER SECTION
- 3. MPT DENOTES MALE PIPE THREAD FPT DENOTES FEMALE PIPE THREAD BFW DENOTES BEVELED FOR WELDING **GVD DENOTES GROOVED** FLG DENOTES FLANGE PE DENOTES PLAIN END
- 4. +UNIT WEIGHT DOES NOT INCLUDE ACCESSORIES (SEE ACCESSORY DRAWINGS)
- 5. MAKE-UP WATER PRESSURE 20 psi MIN [137 kPa], 50 psi MAX [344 kPa]
- 6. \*-APPROXIMATE DIMENSIONS DO NOT USE FOR PRE-FABRICATION OF CONNECTING
- 7. 3/4" [19mm] DIA. MOUNTING HOLES. REFER TO RECOMMENDED STEEL SUPPORT DRAWING.
- 8. DIMENSIONS LISTED AS FOLLOWS: **ENGLISH FT-IN** METRIC [mm]