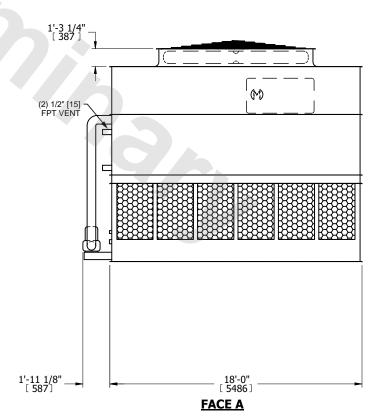

## NOTES:

- 1. (M)- FAN MOTOR LOCATION
- 2. HEAVIEST SECTION IS UPPER SECTION
- 3. MPT DENOTES MALE PIPE THREAD
  FPT DENOTES FEMALE PIPE THREAD
  BFW DENOTES BEVELED FOR WELDING
  GVD DENOTES GROOVED
  FLG DENOTES FLANGE
  PE DENOTES PLAIN END
- 4. +UNIT WEIGHT DOES NOT INCLUDE ACCESSORIES (SEE ACCESSORY DRAWINGS)
- 5. MAKE-UP WATER PRESSURE 20 psi MIN [137 kPa], 50 psi MAX [344 kPa]
- 6. \*-APPROXIMATE DIMENSIONS DO NOT USE FOR PRE-FABRICATION OF CONNECTING PIPING
- 7. 3/4" [19mm] DIA. MOUNTING HOLES. REFER TO RECOMMENDED STEEL SUPPORT DRAWING.
- 8. DIMENSIONS LISTED AS FOLLOWS: ENGLISH FT-IN METRIC [mm]

## **FACE A**

SHIPPING WEIGHT

23720 lbs+ [10760] kg+

OPERATING WEIGHT

37890 lbs+ [17190] kg+

HEAVIEST SECTION WEIGHT

19800 lbs+ [8985] kg+

NO. OF SHIPPING SECTIONS