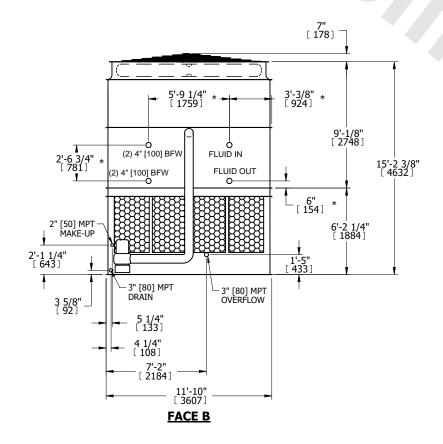

## NOTES:

- 1. (M)- FAN MOTOR LOCATION
- 2. HEAVIEST SECTION IS UPPER SECTION
- 3. MPT DENOTES MALE PIPE THREAD
  FPT DENOTES FEMALE PIPE THREAD
  BFW DENOTES BEVELED FOR WELDING
  GVD DENOTES GROOVED
  FLG DENOTES FLANGE
  PE DENOTES PLAIN END
- 4. +UNIT WEIGHT DOES NOT INCLUDE ACCESSORIES (SEE ACCESSORY DRAWINGS)
- 5. MAKE-UP WATER PRESSURE 20 psi MIN [137 kPa], 50 psi MAX [344 kPa]
- 6. \*-APPROXIMATE DIMENSIONS DO NOT USE FOR PRE-FABRICATION OF CONNECTING PIPING
- 7. 3/4" [19mm] DIA. MOUNTING HOLES. REFER TO RECOMMENDED STEEL SUPPORT DRAWING.
- 8. DIMENSIONS LISTED AS FOLLOWS: ENGLISH FT-IN METRIC [mm]

## FACE C

FACE D

## **FACE A**

SHIPPING WEIGHT

23720 lbs+ [10760] kg+

OPERATING WEIGHT

37890 lbs+ [17190] kg+

HEAVIEST SECTION WEIGHT

19800 lbs+ [8985] kg+

NO. OF SHIPPING SECTIONS