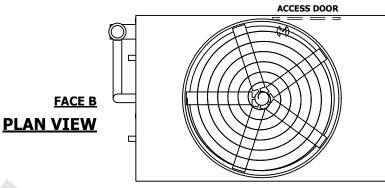

----------|--------------|-----------|
| MODEL #                    | ATWB 12-4L18 | SCALE NTS |

EVAPCO, INC. Evapeo

DWG. # WB3121808-DRC-ST REV. SERIAL # DATE 9/11/2025

## NOTES:

- 1. (M)- FAN MOTOR LOCATION
- 2. HEAVIEST SECTION IS UPPER SECTION
- 3. MPT DENOTES MALE PIPE THREAD
  FPT DENOTES FEMALE PIPE THREAD
  BFW DENOTES BEVELED FOR WELDING
  GVD DENOTES GROOVED
  FLG DENOTES FLANGE
  PE DENOTES PLAIN END
- 4. +UNIT WEIGHT DOES NOT INCLUDE ACCESSORIES (SEE ACCESSORY DRAWINGS)
- 5. MAKE-UP WATER PRESSURE 20 psi MIN [137 kPa], 50 psi MAX [344 kPa]
- 6. \*-APPROXIMATE DIMENSIONS DO NOT USE FOR PRE-FABRICATION OF CONNECTING PIPING
- 7. 3/4" [19mm] DIA. MOUNTING HOLES. REFER TO RECOMMENDED STEEL SUPPORT DRAWING.
- 8. DIMENSIONS LISTED AS FOLLOWS: ENGLISH FT-IN METRIC [mm]

## FACE C



FACE D

## **FACE A**





SHIPPING WEIGHT

23720 lbs+ [10760] kg+

OPERATING WEIGHT

37890 lbs+ [17190] kg+

HEAVIEST SECTION WEIGHT

19800 lbs+ [8985] kg+

NO. OF SHIPPING SECTIONS

DRAWN BY: