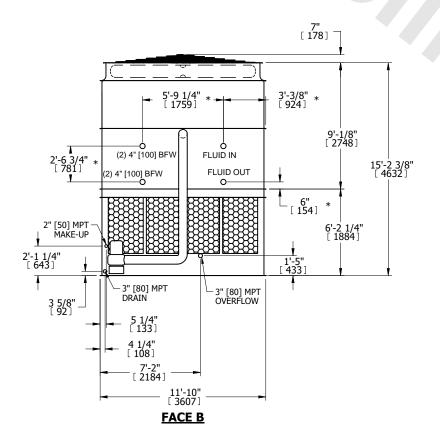

- 1. (M)- FAN MOTOR LOCATION
- 2. HEAVIEST SECTION IS UPPER SECTION
- 3. MPT DENOTES MALE PIPE THREAD FPT DENOTES FEMALE PIPE THREAD BFW DENOTES BEVELED FOR WELDING **GVD DENOTES GROOVED** FLG DENOTES FLANGE PE DENOTES PLAIN END
- 4. +UNIT WEIGHT DOES NOT INCLUDE ACCESSORIES (SEE ACCESSORY DRAWINGS)
- 5. MAKE-UP WATER PRESSURE 20 psi MIN [137 kPa], 50 psi MAX [344 kPa]
- 6. \*-APPROXIMATE DIMENSIONS DO NOT USE FOR PRE-FABRICATION OF CONNECTING
- 7. 3/4" [19mm] DIA. MOUNTING HOLES. REFER TO RECOMMENDED STEEL SUPPORT DRAWING.
- 8. DIMENSIONS LISTED AS FOLLOWS: **ENGLISH FT-IN** METRIC [mm]

FACE D

**FACE A** 

**SHIPPING** WEIGHT

23930 lbs+ [10855] kg+

OPERATING WEIGHT

38100 lbs+ [17285] kg+

HEAVIEST SECTION WEIGHT

20010 lbs+ [9080] kg+