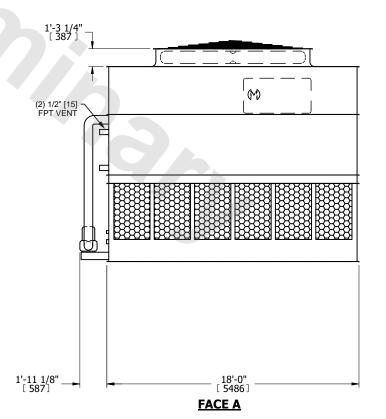

- 1. (M)- FAN MOTOR LOCATION
- 2. HEAVIEST SECTION IS UPPER SECTION
- 3. MPT DENOTES MALE PIPE THREAD FPT DENOTES FEMALE PIPE THREAD BFW DENOTES BEVELED FOR WELDING **GVD DENOTES GROOVED** FLG DENOTES FLANGE PE DENOTES PLAIN END
- 4. +UNIT WEIGHT DOES NOT INCLUDE ACCESSORIES (SEE ACCESSORY DRAWINGS)
- 5. MAKE-UP WATER PRESSURE 20 psi MIN [137 kPa], 50 psi MAX [344 kPa]
- 6. \*-APPROXIMATE DIMENSIONS DO NOT USE FOR PRE-FABRICATION OF CONNECTING
- 7. 3/4" [19mm] DIA. MOUNTING HOLES. REFER TO RECOMMENDED STEEL SUPPORT DRAWING.
- 8. DIMENSIONS LISTED AS FOLLOWS: **ENGLISH FT-IN** METRIC [mm]

FACE D

**FACE A** 

**SHIPPING** WEIGHT

23930 lbs+ [10855] kg+

OPERATING WEIGHT

38100 lbs+ [17285] kg+

HEAVIEST SECTION WEIGHT

20010 lbs+ [9080] kg+