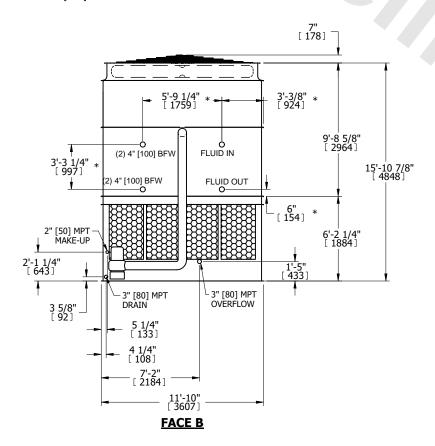

## NOTES:

- 1. (M)- FAN MOTOR LOCATION
- 2. HÉAVIEST SECTION IS UPPER SECTION
- 3. MPT DENOTES MALE PIPE THREAD
  FPT DENOTES FEMALE PIPE THREAD
  BFW DENOTES BEVELED FOR WELDING
  GVD DENOTES GROOVED
  FLG DENOTES FLANGE
  PE DENOTES PLAIN END
- 4. +UNIT WEIGHT DOES NOT INCLUDE ACCESSORIES (SEE ACCESSORY DRAWINGS)
- 5. MAKE-UP WATER PRESSURE 20 psi MIN [137 kPa], 50 psi MAX [344 kPa]
- 6. \*-APPROXIMATE DIMENSIONS DO NOT USE FOR PRE-FABRICATION OF CONNECTING PIPING
- 7. 3/4" [19mm] DIA. MOUNTING HOLES. REFER TO RECOMMENDED STEEL SUPPORT DRAWING.
- 8. DIMENSIONS LISTED AS FOLLOWS: ENGLISH FT-IN METRIC [mm]