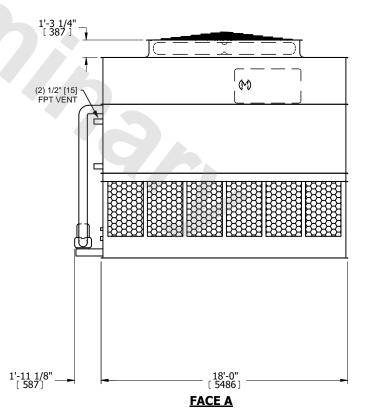

## NOTES:

- 1. (M)- FAN MOTOR LOCATION
- 2. HÉAVIEST SECTION IS UPPER SECTION
- 3. MPT DENOTES MALE PIPE THREAD
  FPT DENOTES FEMALE PIPE THREAD
  BFW DENOTES BEVELED FOR WELDING
  GVD DENOTES GROOVED
  FLG DENOTES FLANGE
  PE DENOTES PLAIN END
- 4. +UNIT WEIGHT DOES NOT INCLUDE ACCESSORIES (SEE ACCESSORY DRAWINGS)
- 5. MAKE-UP WATER PRESSURE 20 psi MIN [137 kPa], 50 psi MAX [344 kPa]
- 6. \*-APPROXIMATE DIMENSIONS DO NOT USE FOR PRE-FABRICATION OF CONNECTING PIPING
- 7. 3/4" [19mm] DIA. MOUNTING HOLES. REFER TO RECOMMENDED STEEL SUPPORT DRAWING.
- 8. DIMENSIONS LISTED AS FOLLOWS: ENGLISH FT-IN METRIC [mm]