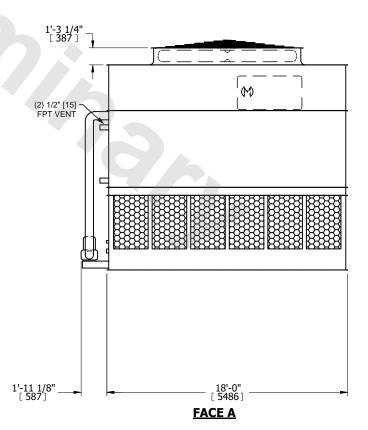

## NOTES:

- 1. (M)- FAN MOTOR LOCATION
- 2. HEAVIEST SECTION IS UPPER SECTION
- 3. MPT DENOTES MALE PIPE THREAD
  FPT DENOTES FEMALE PIPE THREAD
  BFW DENOTES BEVELED FOR WELDING
  GVD DENOTES GROOVED
  FLG DENOTES FLANGE
  PE DENOTES PLAIN END
- 4. +UNIT WEIGHT DOES NOT INCLUDE ACCESSORIES (SEE ACCESSORY DRAWINGS)
- 5. MAKE-UP WATER PRESSURE 20 psi MIN [137 kPa], 50 psi MAX [344 kPa]
- 6. \*-APPROXIMATE DIMENSIONS DO NOT USE FOR PRE-FABRICATION OF CONNECTING PIPING
- 7. 3/4" [19mm] DIA. MOUNTING HOLES. REFER TO RECOMMENDED STEEL SUPPORT DRAWING.
- 8. DIMENSIONS LISTED AS FOLLOWS: ENGLISH FT-IN METRIC [mm]

## FACE C

**FACE D** 

**FACE A** 

SHIPPING WEIGHT

30460 lbs+ [13820] kg+

OPERATING WEIGHT

47080 lbs+ [21360] kg+

HEAVIEST SECTION WEIGHT