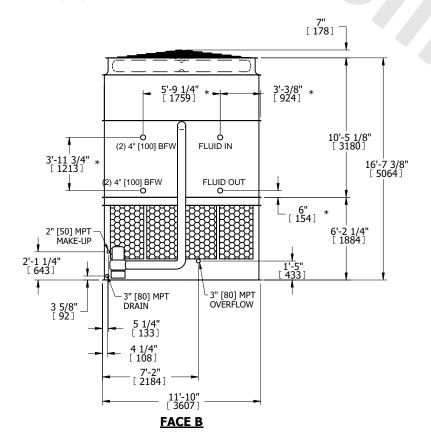

## NOTES:

- 1. (M)- FAN MOTOR LOCATION
- 2. HEAVIEST SECTION IS UPPER SECTION
- 3. MPT DENOTES MALE PIPE THREAD
  FPT DENOTES FEMALE PIPE THREAD
  BFW DENOTES BEVELED FOR WELDING
  GVD DENOTES GROOVED
  FLG DENOTES FLANGE
  PE DENOTES PLAIN END
- 4. +UNIT WEIGHT DOES NOT INCLUDE ACCESSORIES (SEE ACCESSORY DRAWINGS)
- 5. MAKE-UP WATER PRESSURE 20 psi MIN [137 kPa], 50 psi MAX [344 kPa]
- 6. \*-APPROXIMATE DIMENSIONS DO NOT USE FOR PRE-FABRICATION OF CONNECTING PIPING
- 7. 3/4" [19mm] DIA. MOUNTING HOLES. REFER TO RECOMMENDED STEEL SUPPORT DRAWING.
- 8. DIMENSIONS LISTED AS FOLLOWS: ENGLISH FT-IN METRIC [mm]

## FACE C

**FACE D** 

**FACE A** 

SHIPPING WEIGHT

30460 lbs+ [13820] kg+

OPERATING WEIGHT

47080 lbs+ [21360] kg+

HEAVIEST SECTION WEIGHT

26540 lbs+ [12040] kg+

NO. OF SHIPPING SECTIONS

DRAWN BY: