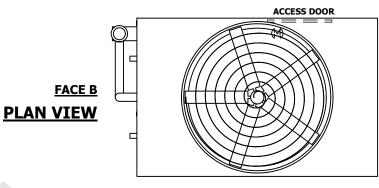

## NOTES:

- 1. (M)- FAN MOTOR LOCATION
- 2. HEAVIEST SECTION IS UPPER SECTION
- 3. MPT DENOTES MALE PIPE THREAD
  FPT DENOTES FEMALE PIPE THREAD
  BFW DENOTES BEVELED FOR WELDING
  GVD DENOTES GROOVED
  FLG DENOTES FLANGE
  PE DENOTES PLAIN END
- 4. +UNIT WEIGHT DOES NOT INCLUDE ACCESSORIES (SEE ACCESSORY DRAWINGS)
- 5. MAKE-UP WATER PRESSURE 20 psi MIN [137 kPa], 50 psi MAX [344 kPa]
- 6. \*-APPROXIMATE DIMENSIONS DO NOT USE FOR PRE-FABRICATION OF CONNECTING PIPING
- 7. 3/4" [19mm] DIA. MOUNTING HOLES. REFER TO RECOMMENDED STEEL SUPPORT DRAWING.
- 8. DIMENSIONS LISTED AS FOLLOWS: ENGLISH FT-IN METRIC [mm]

## FACE C

**FACE D** 

**FACE A** 

SHIPPING WEIGHT

30460 lbs+ [13820] kg+

OPERATING WEIGHT

47080 lbs+ [21360] kg+

HEAVIEST SECTION WEIGHT