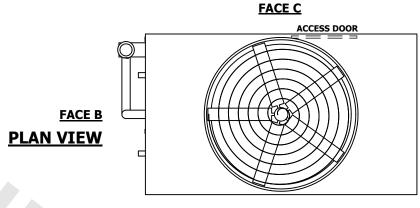

- 1. (M)- FAN MOTOR LOCATION
- 2. HEAVIEST SECTION IS UPPER SECTION
- 3. MPT DENOTES MALE PIPE THREAD FPT DENOTES FEMALE PIPE THREAD BFW DENOTES BEVELED FOR WELDING **GVD DENOTES GROOVED** FLG DENOTES FLANGE PE DENOTES PLAIN END
- 4. +UNIT WEIGHT DOES NOT INCLUDE ACCESSORIES (SEE ACCESSORY DRAWINGS)
- 5. MAKE-UP WATER PRESSURE 20 psi MIN [137 kPa], 50 psi MAX [344 kPa]
- 6. \*-APPROXIMATE DIMENSIONS DO NOT USE FOR PRE-FABRICATION OF CONNECTING
- 7. 3/4" [19mm] DIA. MOUNTING HOLES. REFER TO RECOMMENDED STEEL SUPPORT DRAWING.
- 8. DIMENSIONS LISTED AS FOLLOWS: **ENGLISH FT-IN** METRIC [mm]