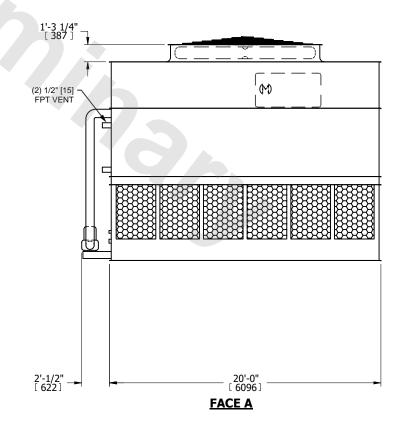

- 1. (M)- FAN MOTOR LOCATION
- 2. HEAVIEST SECTION IS UPPER SECTION
- 3. MPT DENOTES MALE PIPE THREAD FPT DENOTES FEMALE PIPE THREAD BFW DENOTES BEVELED FOR WELDING **GVD DENOTES GROOVED** FLG DENOTES FLANGE PE DENOTES PLAIN END
- 4. +UNIT WEIGHT DOES NOT INCLUDE ACCESSORIES (SEE ACCESSORY DRAWINGS)
- 5. MAKE-UP WATER PRESSURE 20 psi MIN [137 kPa], 50 psi MAX [344 kPa]
- 6. \*-APPROXIMATE DIMENSIONS DO NOT USE FOR PRE-FABRICATION OF CONNECTING
- 7. 3/4" [19mm] DIA. MOUNTING HOLES. REFER TO RECOMMENDED STEEL SUPPORT DRAWING.
- 8. DIMENSIONS LISTED AS FOLLOWS: **ENGLISH FT-IN** METRIC [mm]