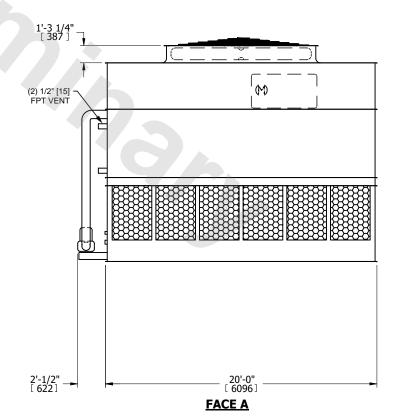

## NOTES:

- 1. (M)- FAN MOTOR LOCATION
- 2. HEAVIEST SECTION IS UPPER SECTION
- 3. MPT DENOTES MALE PIPE THREAD FPT DENOTES FEMALE PIPE THREAD BFW DENOTES BEVELED FOR WELDING GVD DENOTES GROOVED FLG DENOTES FLANGE PE DENOTES PLAIN END
- 4. +UNIT WEIGHT DOES NOT INCLUDE ACCESSORIES (SEE ACCESSORY DRAWINGS)
- 5. MAKE-UP WATER PRESSURE 20 psi MIN [137 kPa], 50 psi MAX [344 kPa]
- 6. \*-APPROXIMATE DIMENSIONS DO NOT USE FOR PRE-FABRICATION OF CONNECTING PIPING
- 7. 3/4" [19mm] DIA. MOUNTING HOLES. REFER TO RECOMMENDED STEEL SUPPORT DRAWING.
- 8. DIMENSIONS LISTED AS FOLLOWS: ENGLISH FT-IN METRIC [mm]