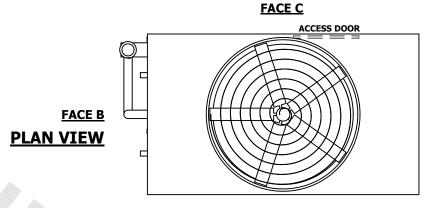

## NOTES:

- 1. (M)- FAN MOTOR LOCATION
- 2. HEAVIEST SECTION IS UPPER SECTION
- 3. MPT DENOTES MALE PIPE THREAD FPT DENOTES FEMALE PIPE THREAD BFW DENOTES BEVELED FOR WELDING GVD DENOTES GROOVED FLG DENOTES FLANGE PE DENOTES PLAIN END
- 4. +UNIT WEIGHT DOES NOT INCLUDE ACCESSORIES (SEE ACCESSORY DRAWINGS)
- 5. MAKE-UP WATER PRESSURE 20 psi MIN [137 kPa], 50 psi MAX [344 kPa]
- 6. \*-APPROXIMATE DIMENSIONS DO NOT USE FOR PRE-FABRICATION OF CONNECTING PIPING
- 7. 3/4" [19mm] DIA. MOUNTING HOLES. REFER TO RECOMMENDED STEEL SUPPORT DRAWING.
- 8. DIMENSIONS LISTED AS FOLLOWS: ENGLISH FT-IN METRIC [mm]