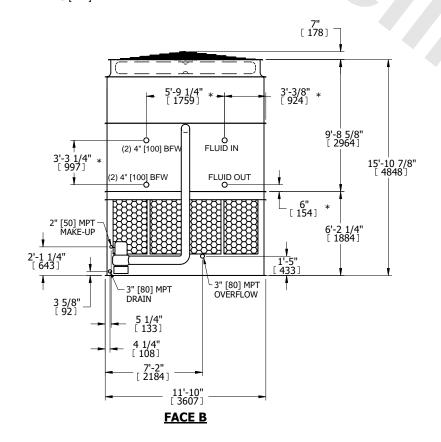

## NOTES:

- 1. (M)- FAN MOTOR LOCATION
- 2. HEAVIEST SECTION IS UPPER SECTION
- 3. MPT DENOTES MALE PIPE THREAD FPT DENOTES FEMALE PIPE THREAD BFW DENOTES BEVELED FOR WELDING GVD DENOTES GROOVED FLG DENOTES FLANGE PE DENOTES PLAIN END
- 4. +UNIT WEIGHT DOES NOT INCLUDE ACCESSORIES (SEE ACCESSORY DRAWINGS)
- 5. MAKE-UP WATER PRESSURE 20 psi MIN [137 kPa], 50 psi MAX [344 kPa]
- 6. \*-APPROXIMATE DIMENSIONS DO NOT USE FOR PRE-FABRICATION OF CONNECTING PIPING
- 7. 3/4" [19mm] DIA. MOUNTING HOLES. REFER TO RECOMMENDED STEEL SUPPORT DRAWING.
- 8. DIMENSIONS LISTED AS FOLLOWS: ENGLISH FT-IN METRIC [mm]