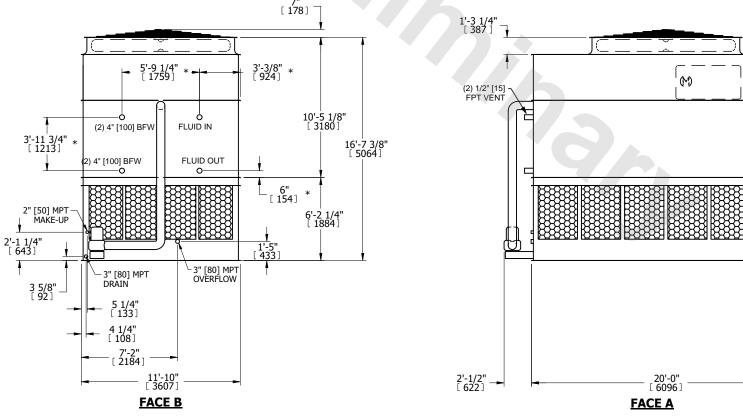

| UNIT CLOSED CIRCUIT COOLER                                                                                                                                                                                                                                                                                                                                                                                                                                                                                    |                                                                 | EVADOO TNO EVEDO             | DWG. # WB3122012 | 2-DRC-ST REV |
|---------------------------------------------------------------------------------------------------------------------------------------------------------------------------------------------------------------------------------------------------------------------------------------------------------------------------------------------------------------------------------------------------------------------------------------------------------------------------------------------------------------|-----------------------------------------------------------------|------------------------------|------------------|--------------|
| ODEL # ATWB 12-6O20                                                                                                                                                                                                                                                                                                                                                                                                                                                                                           | <sup>SCALE</sup> NTS                                            | EVAPCO, INC. Evapco          | SERIAL #         | DATE 9/15/20 |
| NOTES:  1. (M)- FAN MOTOR LOCATION  2. HEAVIEST SECTION IS UPPER SE  3. MPT DENOTES MALE PIPE THREAFPT DENOTES BEVELED FOR WE GVD DENOTES GROOVED FLG DENOTES FLANGE PE DENOTES PLAIN END  4. +UNIT WEIGHT DOES NOT INCLUI ACCESSORIES (SEE ACCESSORY  5. MAKE-UP WATER PRESSURE 20 psi MIN [137 kPa], 50 psi MAX [3.6. *-APPROXIMATE DIMENSIONS DO FOR PRE-FABRICATION OF CONN PIPING  7. 3/4" [19mm] DIA. MOUNTING HOLE RECOMMENDED STEEL SUPPOR'  8. DIMENSIONS LISTED AS FOLLOW ENGLISH FT-IN METRIC [mm] | DE / DRAWINGS)  44 kPa] NOT USE IECTING  5. REFER TO T DRAWING. | FACE B PLAN VIEW  1'-3 1/4"_ | FACE A  FACE A   | FACE D       |