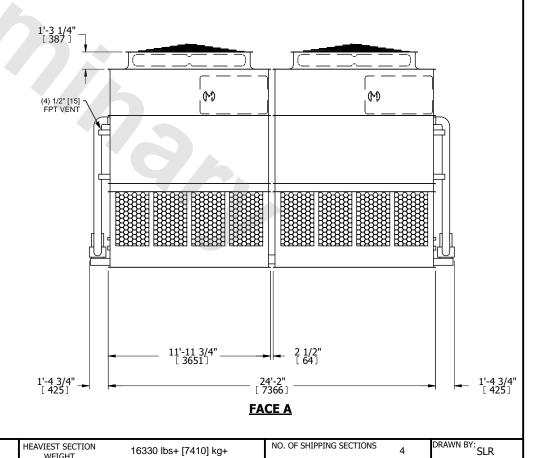

HEAVIEST SECTION

WEIGHT

58580 lbs+ [26575] kg+

16330 lbs+ [7410] kg+

DWG. # REV. WB3122410-DRC-ST DATE 9/14/2025 SERIAL #

- 3. MPT DENOTES MALE PIPE THREAD FPT DENOTES FEMALE PIPE THREAD BFW DENOTES BEVELED FOR WELDING **GVD DENOTES GROOVED** FLG DENOTES FLANGE PE DENOTES PLAIN END
- 4. +UNIT WEIGHT DOES NOT INCLUDE ACCESSORIES (SEE ACCESSORY DRAWINGS)
- 5. MAKE-UP WATER PRESSURE 20 psi MIN [137 kPa], 50 psi MAX [344 kPa]
- 6. \*-APPROXIMATE DIMENSIONS DO NOT USE FOR PRE-FABRICATION OF CONNECTING
- 7. 3/4" [19mm] DIA. MOUNTING HOLES. REFER TO RECOMMENDED STEEL SUPPORT DRAWING.
- 8. DIMENSIONS LISTED AS FOLLOWS: **ENGLISH FT-IN** METRIC [mm]