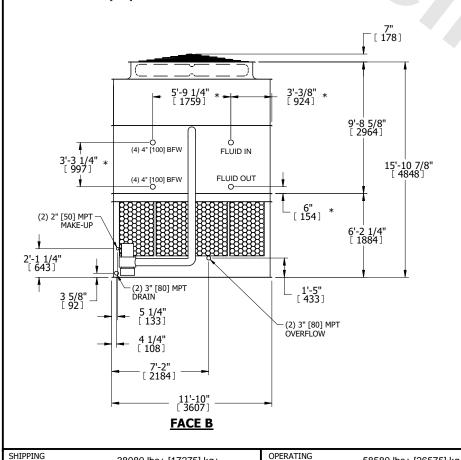

HEAVIEST SECTION

WEIGHT

58580 lbs+ [26575] kg+

16330 lbs+ [7410] kg+

DWG. # REV. WB3122410-DRC-ST DATE 9/14/2025 SERIAL #

- 3. MPT DENOTES MALE PIPE THREAD FPT DENOTES FEMALE PIPE THREAD BFW DENOTES BEVELED FOR WELDING **GVD DENOTES GROOVED** FLG DENOTES FLANGE PE DENOTES PLAIN END
- 4. +UNIT WEIGHT DOES NOT INCLUDE ACCESSORIES (SEE ACCESSORY DRAWINGS)
- 5. MAKE-UP WATER PRESSURE 20 psi MIN [137 kPa], 50 psi MAX [344 kPa]
- 6. \*-APPROXIMATE DIMENSIONS DO NOT USE FOR PRE-FABRICATION OF CONNECTING
- 7. 3/4" [19mm] DIA. MOUNTING HOLES. REFER TO RECOMMENDED STEEL SUPPORT DRAWING.
- 8. DIMENSIONS LISTED AS FOLLOWS: **ENGLISH FT-IN** METRIC [mm]

WEIGHT

38080 lbs+ [17275] kg+

WEIGHT

NO. OF SHIPPING SECTIONS