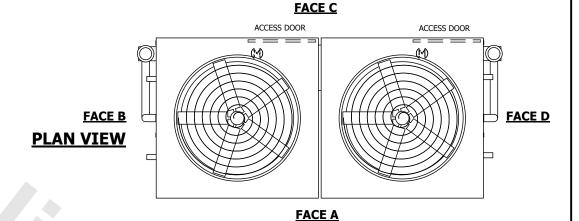

| UNIT    | CLOSED CIRCUIT COOLER                    |           |
|---------|------------------------------------------|-----------|
| MODEL # | ATWB 12-5N24                             | SCALE NTS |
|         | N MOTOR LOCATION<br>EST SECTION IS UPPER | SECTION   |