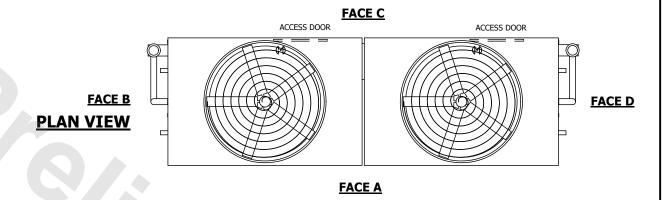

## NOTES:

- 1. (M)- FAN MOTOR LOCATION
- 2. HEAVIEST SECTION IS UPPER SECTION
- 3. MPT DENOTES MALE PIPE THREAD FPT DENOTES FEMALE PIPE THREAD BFW DENOTES BEVELED FOR WELDING **GVD DENOTES GROOVED** FLG DENOTES FLANGE PE DENOTES PLAIN END
- 4. +UNIT WEIGHT DOES NOT INCLUDE ACCESSORIES (SEE ACCESSORY DRAWINGS)
- 5. MAKE-UP WATER PRESSURE 20 psi MIN [137 kPa], 50 psi MAX [344 kPa]
- 6. \*-APPROXIMATE DIMENSIONS DO NOT USE FOR PRE-FABRICATION OF CONNECTING
- 7. 3/4" [19mm] DIA. MOUNTING HOLES. REFER TO RECOMMENDED STEEL SUPPORT DRAWING.
- 8. DIMENSIONS LISTED AS FOLLOWS: **ENGLISH FT-IN** METRIC [mm]