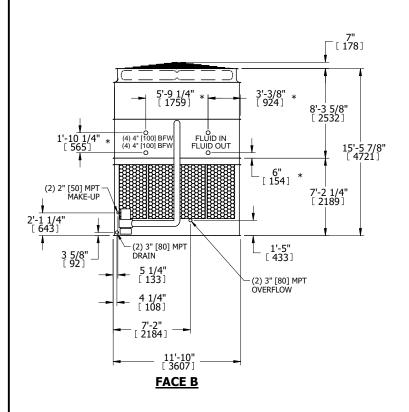

## NOTES:

- 1. (M)- FAN MOTOR LOCATION
- 2. HEAVIEST SECTION IS UPPER SECTION
- 3. MPT DENOTES MALE PIPE THREAD FPT DENOTES FEMALE PIPE THREAD BFW DENOTES BEVELED FOR WELDING **GVD DENOTES GROOVED** FLG DENOTES FLANGE PE DENOTES PLAIN END
- 4. +UNIT WEIGHT DOES NOT INCLUDE ACCESSORIES (SEE ACCESSORY DRAWINGS)
- 5. MAKE-UP WATER PRESSURE 20 psi MIN [137 kPa], 50 psi MAX [344 kPa]
- 6. \*-APPROXIMATE DIMENSIONS DO NOT USE FOR PRE-FABRICATION OF CONNECTING
- 7. 3/4" [19mm] DIA. MOUNTING HOLES. REFER TO RECOMMENDED STEEL SUPPORT DRAWING.
- 8. DIMENSIONS LISTED AS FOLLOWS: **ENGLISH FT-IN** METRIC [mm]