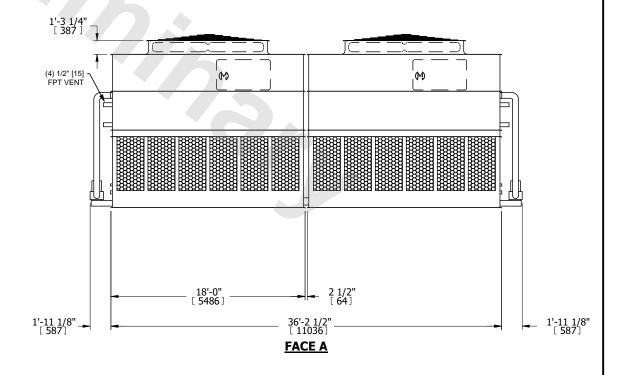

## NOTES:

- 1. (M)- FAN MOTOR LOCATION
- 2. HEAVIEST SECTION IS UPPER SECTION
- 3. MPT DENOTES MALE PIPE THREAD FPT DENOTES FEMALE PIPE THREAD BFW DENOTES BEVELED FOR WELDING **GVD DENOTES GROOVED** FLG DENOTES FLANGE PE DENOTES PLAIN END
- 4. +UNIT WEIGHT DOES NOT INCLUDE ACCESSORIES (SEE ACCESSORY DRAWINGS)
- 5. MAKE-UP WATER PRESSURE 20 psi MIN [137 kPa], 50 psi MAX [344 kPa]
- 6. \*-APPROXIMATE DIMENSIONS DO NOT USE FOR PRE-FABRICATION OF CONNECTING
- 7. 3/4" [19mm] DIA. MOUNTING HOLES. REFER TO RECOMMENDED STEEL SUPPORT DRAWING.
- 8. DIMENSIONS LISTED AS FOLLOWS: **ENGLISH FT-IN** METRIC [mm]